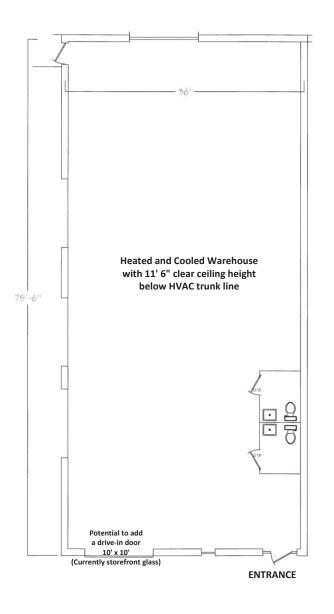

#### 5715-D West Market Street

- ♦ Size: 2,718 SF ±
- ✤ Retail Space
- Dock High Doors: 0
- Fully Heated and Cooled
- Drive-In Doors: 0

♦ Clear Height: 11' 6"

Power: 3 Phase, 200 amp, 208 Volt

Contact: JJ Joubran, CCIM Joubran Commercial Properties (336) 270-9775 JJ@JoubranCommercial.com www.JoubranCommercial.com