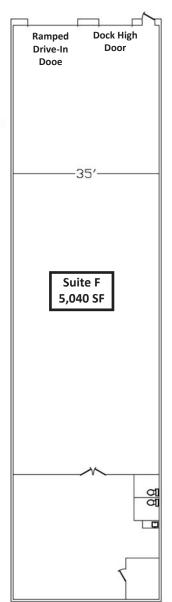

#### 7-F Wendy Court

#### ♦ Size: 5,040 SF ±

- Warehouse Space: 4,040 SF
- Office Space: 1,100 SF
- Dock High Doors: 1 (8' wide x 10' tall)
- Fully Heated & Cooled
- Drive-In Doors: 1 (12' wide x 14' tall)
- Power: 3 Phase, 200 amp, 208 Volt