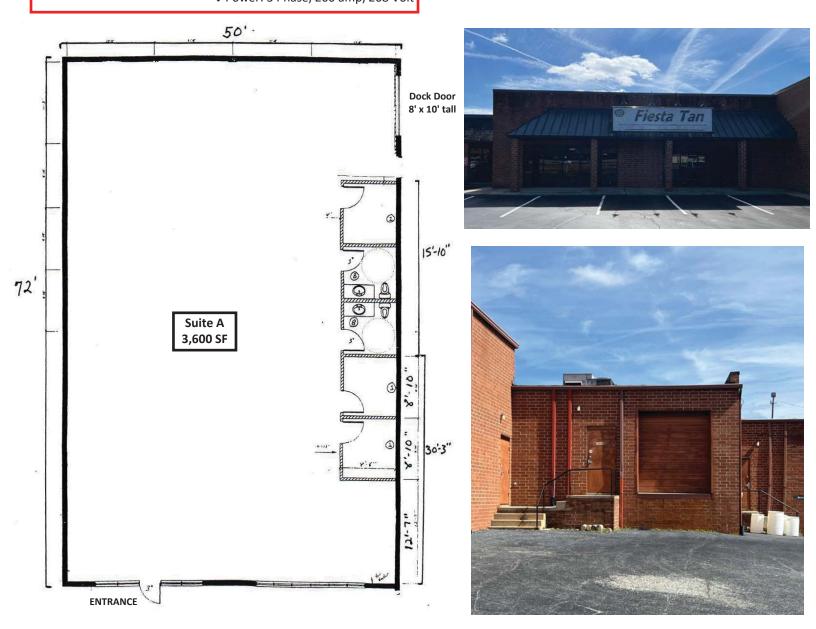

#### 5711-A West Market Street

- ♦ Size: 3,600 SF <u>+</u>
- Retail Space
- ♦ Clear Height: 10' Dock High Doors: 1
- Fully Heated and Cooled Drive-In Doors: 0
  - Power: 3 Phase, 200 amp, 208 Volt

5715 West Market Street | Greensboro, NC 27409