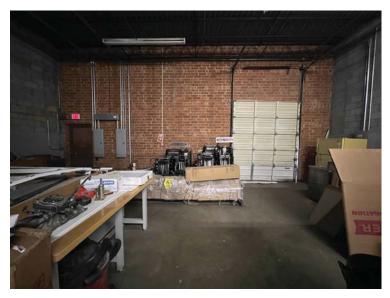

### 3-B Wendy Court

- ♦ Size: 4,375 SF <u>+</u>
- Partially Renovated
- Clear Height: 14'
  Dock High Doors: 0
  Drive to 2 and 10 cl a
- Warehouse Space: 1,819 SFOffice Space: 2,556 SF
- ♦ Drive-In Doors: 1 (8.6' x 9')
  ♦ Power: 3 Phase, 200 amp, 208 Volt

#### 3-B Wendy Court

- ♦ Size: 4,375 SF <u>+</u>
- Partially Renovated
- ♦ Clear Height: 14'♦ Dock High Doors: 0
- ♦ Warehouse Space: 1,819 SF
- Office Space: 2,556 SF
- Drive-In Doors: 1 (8.6' x 9')
- Power: 3 Phase, 200 amp, 208 Volt