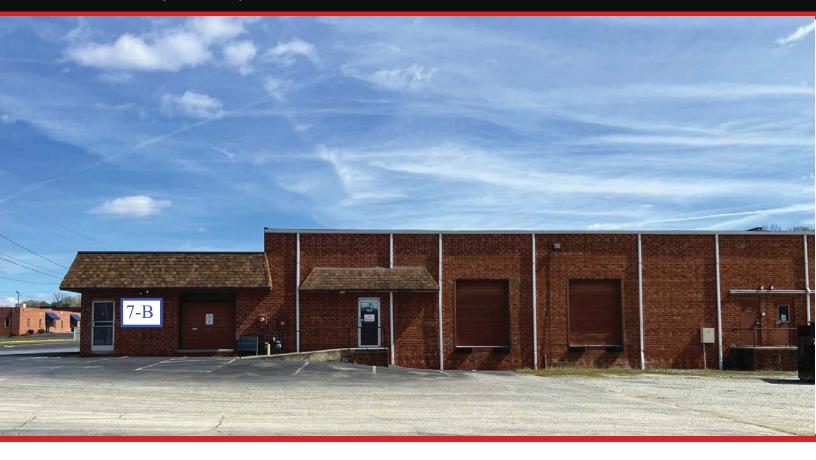

### 7-A&B Wendy Court

#### ♦ Size: 11,000 SF ±

- ♦ Clear Height: 15'4"
- ♦ Warehouse Space: 7,500 SF
  - 500 SF 🔹 Dock High Doors: 2 (8' wide x 10' tall)
- Office Space: 3,500 SF
- \* Fully Heated & Cooled abov
- Drive-In Doors: 1 (8' wide x 10' tall), 2' above grade
  Power: 3 Phase, 200 amp, 208 Volt

### 7-A&B Wendy Court

- ♦ Size: 11,000 SF +
- Clear Height: 15'4"
- ♦ Warehouse Space: 7,500 SF
- Office Space: 3,500 SF
- Dock High Doors: 2 (8' wide x 10' tall)
- Drive-In Doors: 1 (8' wide x 10' tall), 2' above grade
- ✤ Fully Heated & Cooled
- Power: 3 Phase, 200 amp, 208 Volt