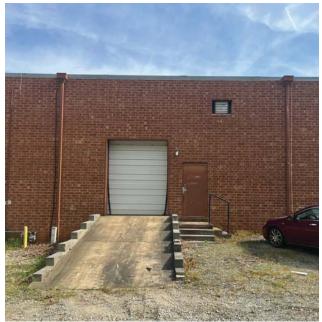

### 3-B Wendy Court

- ♦ Size: 4,375 SF <u>+</u>
- Partially Renovated
- Clear Height: 14'
  Dock High Doors: 0
  Drive to 2 and 10 cl a
- Warehouse Space: 1,819 SFOffice Space: 2,556 SF
- ♦ Drive-In Doors: 1 (8.6' x 9')
  ♦ Power: 3 Phase, 200 amp, 208 Volt

#### 3-B Wendy Court

- ♦ Size: 4,375 SF <u>+</u>
- Partially Renovated
- ♦ Clear Height: 14'♦ Dock High Doors: 0
- ♦ Warehouse Space: 1,819 SF
- Office Space: 2,556 SF
- Drive-In Doors: 1 (8.6' x 9')
- Power: 3 Phase, 200 amp, 208 Volt