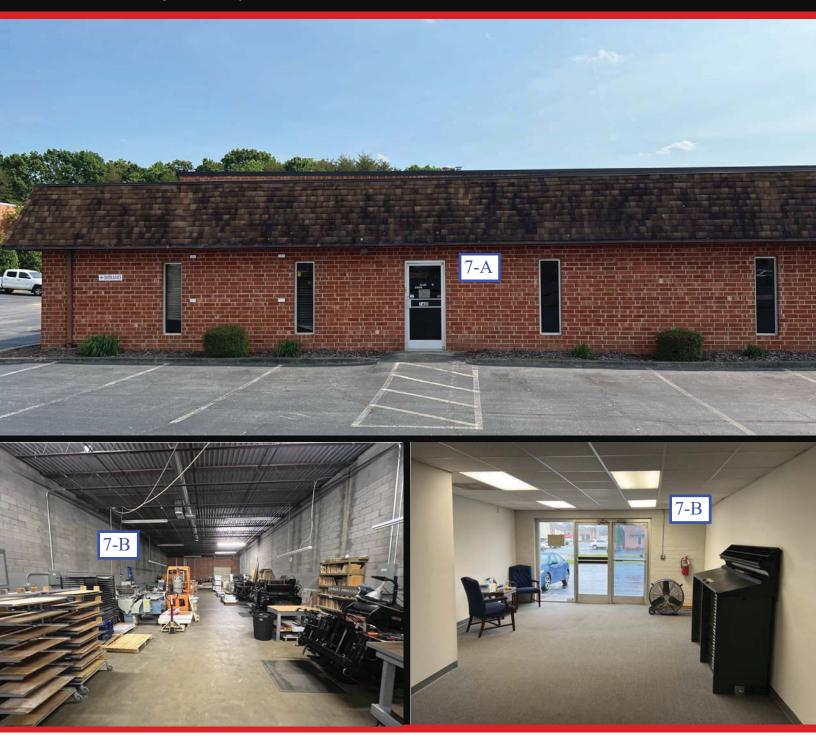

### 3-B Wendy Court

- ♦ Size: 4,375 SF <u>+</u>
- Partially Renovated
- Clear Height: 14'
  Dock High Doors: 0
  Drive to 2 and 10 cl a
- Warehouse Space: 1,819 SFOffice Space: 2,556 SF
- ♦ Drive-In Doors: 1 (8.6' x 9')
  ♦ Power: 3 Phase, 200 amp, 208 Volt

#### 3-B Wendy Court

- ♦ Size: 4,375 SF <u>+</u>
- Partially Renovated
- ♦ Clear Height: 14'♦ Dock High Doors: 0
- ♦ Warehouse Space: 1,819 SF
- Office Space: 2,556 SF
- Drive-In Doors: 1 (8.6' x 9')
- Power: 3 Phase, 200 amp, 208 Volt