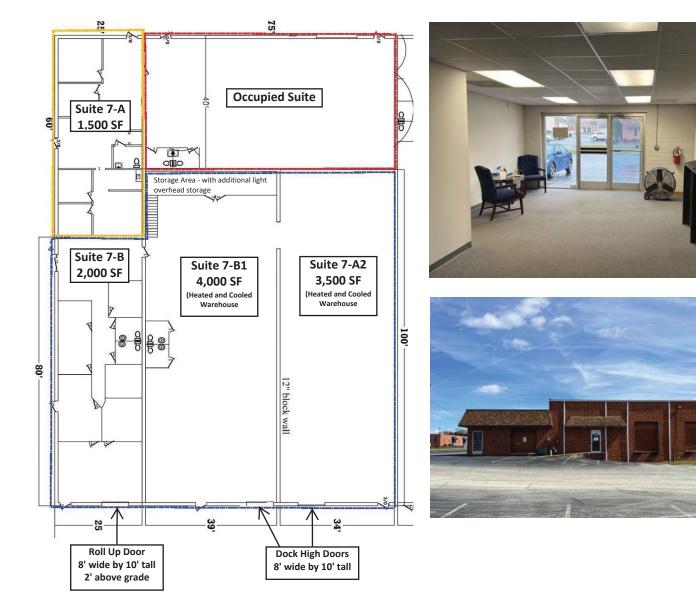

### 7-A&B Wendy Court

#### ♦ Size: 11,000 SF ±

- ♦ Clear Height: 15'4"
- ♦ Warehouse Space: 7,500 SF
  - 500 SF 🔹 Dock High Doors: 2 (8' wide x 10' tall)
- Office Space: 3,500 SF
- \* Fully Heated & Cooled abov
- Drive-In Doors: 1 (8' wide x 10' tall), 2' above grade
  Power: 3 Phase, 200 amp, 208 Volt

### 7-A&B Wendy Court

- ♦ Size: 11,000 SF +
- Clear Height: 15'4"
- ♦ Warehouse Space: 7,500 SF
- Office Space: 3,500 SF
- Dock High Doors: 2 (8' wide x 10' tall)
- Drive-In Doors: 1 (8' wide x 10' tall), 2' above grade
- ✤ Fully Heated & Cooled
- Power: 3 Phase, 200 amp, 208 Volt