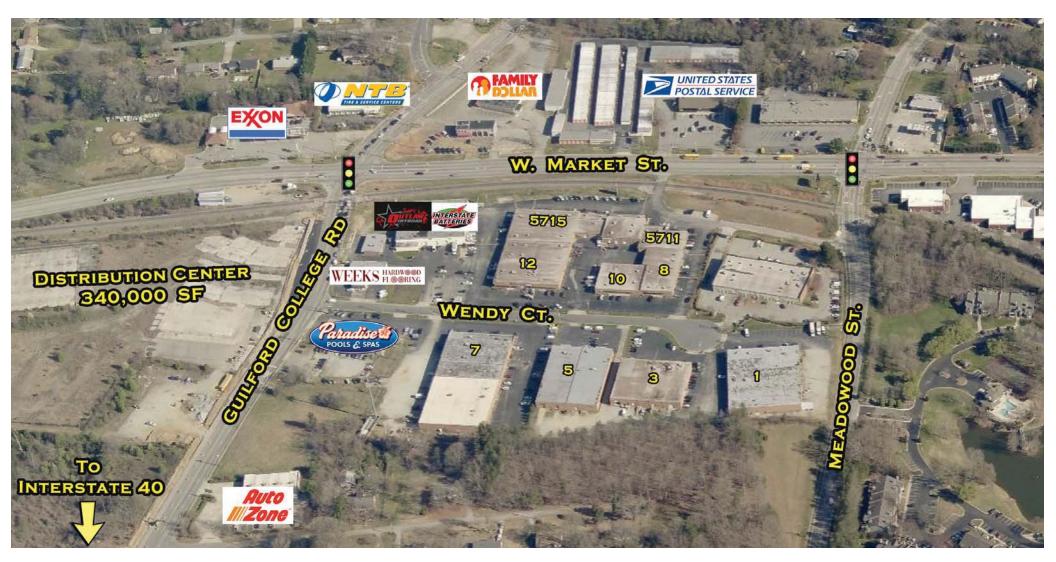

Office and industrial space conveniently located in Guilford Business Park at the corner of West Market Street and Guilford College Road with quick access to Interstate 40.

Ready to occupy with a mix of flexible floor plans. Plenty of offices with windows, 200 amp/208V three phase power in all units with potential for 460V, and plenty of parking.