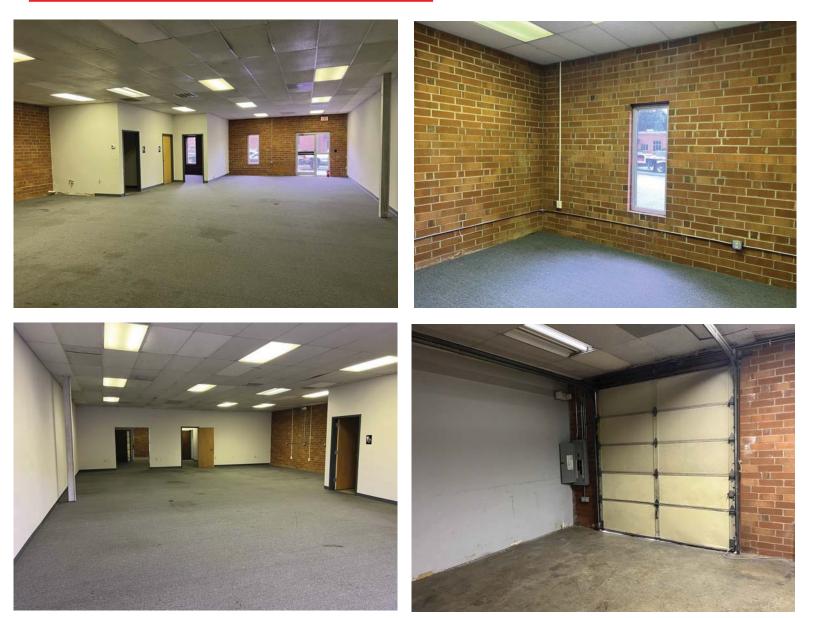

#### 10-A Wendy Court

- ♦ Size: 2,800 SF ±
- Clear Height: 11'
   Drop Ceiling: 10'
- Warehouse Space: 557 SF
   Office Space: 2,242 SF
- Office Space: 2,243 SF
- Dock High Doors: 1 (8' wide x 9' tall)
- ✤ Fully Heated & Cooled
- Power: 3 Phase, 200 amp, 208 Volt

#### 10-A Wendy Court

- ♦ Size: 2,800 SF ±
- ♦ Clear Height: 11'

✤ Drop Ceiling: 10'

- ♦ Warehouse Space: 557 SF
- Office Space: 2,243 SF
- Fully Heated & Cooled
- Dock High Doors: 1 (8' wide x 9' tall)
- Power: 3 Phase, 200 amp, 208 Volt