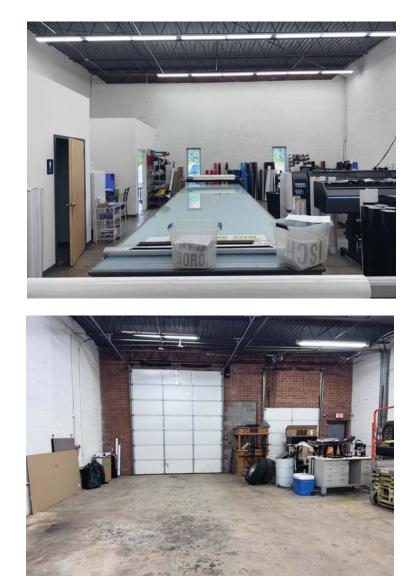

### 7-A&B Wendy Court

#### ♦ Size: 11,000 SF ±

- ♦ Clear Height: 15'4"
- ♦ Warehouse Space: 7,500 SF
  - 500 SF 🔹 Dock High Doors: 2 (8' wide x 10' tall)
- Office Space: 3,500 SF
- \* Fully Heated & Cooled abov
- Drive-In Doors: 1 (8' wide x 10' tall), 2' above grade
  Power: 3 Phase, 200 amp, 208 Volt

### 7-A&B Wendy Court

- ♦ Size: 11,000 SF +
- Clear Height: 15'4"
- ♦ Warehouse Space: 7,500 SF
- Office Space: 3,500 SF
- Dock High Doors: 2 (8' wide x 10' tall)
- Drive-In Doors: 1 (8' wide x 10' tall), 2' above grade
- ✤ Fully Heated & Cooled
- Power: 3 Phase, 200 amp, 208 Volt