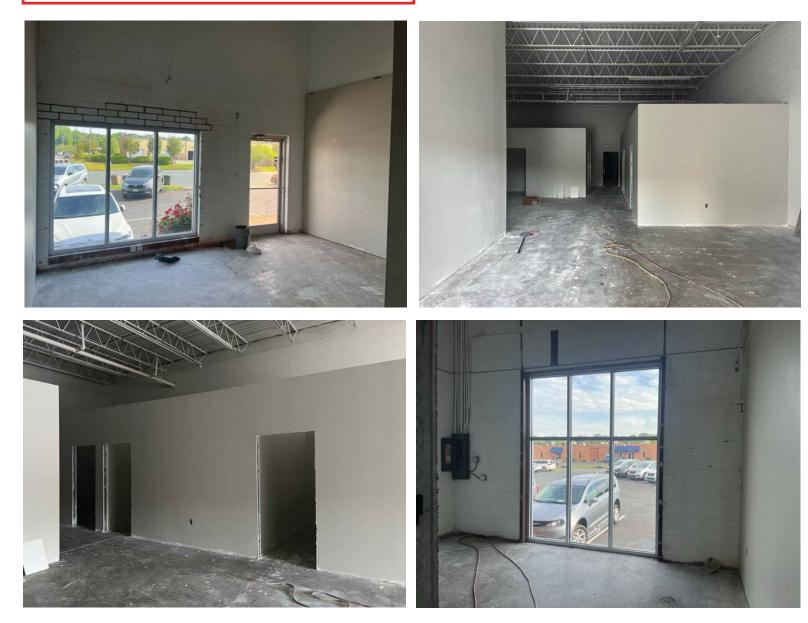

#### 5711-A West Market Street

- ♦ Size: 3,600 SF <u>+</u>
- Retail Space
- ♦ Clear Height: 10' Dock High Doors: 1
- Fully Heated and Cooled Drive-In Doors: 0
  - Power: 3 Phase, 200 amp, 208 Volt

5715 West Market Street | Greensboro, NC 27409

#### 5715-D West Market Street

- ♦ Size: 2,718 SF ±
- ✤ Retail Space
- Dock High Doors: 0
- Fully Heated and Cooled
- Drive-In Doors: 0

♦ Clear Height: 11' 6"

Power: 3 Phase, 200 amp, 208 Volt

Contact: JJ Joubran, CCIM Joubran Commercial Properties (336) 270-9775 JJ@JoubranCommercial.com www.JoubranCommercial.com