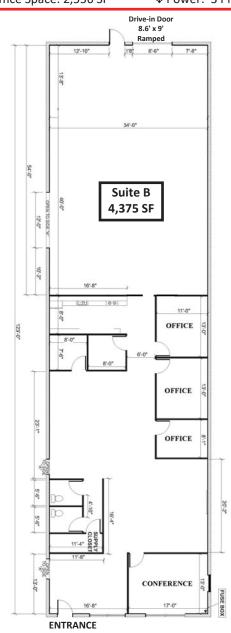

### 3-B Wendy Court

- ♦ Size: 4,375 SF <u>+</u>
- Partially Renovated
- Clear Height: 14'
  Dock High Doors: 0
  Drive to 2 and 10 cl a
- Warehouse Space: 1,819 SFOffice Space: 2,556 SF
- ♦ Drive-In Doors: 1 (8.6' x 9')
  ♦ Power: 3 Phase, 200 amp, 208 Volt

#### 3-B Wendy Court

- ♦ Size: 4,375 SF <u>+</u>
- Partially Renovated
- ♦ Clear Height: 14'♦ Dock High Doors: 0
- ♦ Warehouse Space: 1,819 SF
- Office Space: 2,556 SF
- Drive-In Doors: 1 (8.6' x 9')
- Power: 3 Phase, 200 amp, 208 Volt