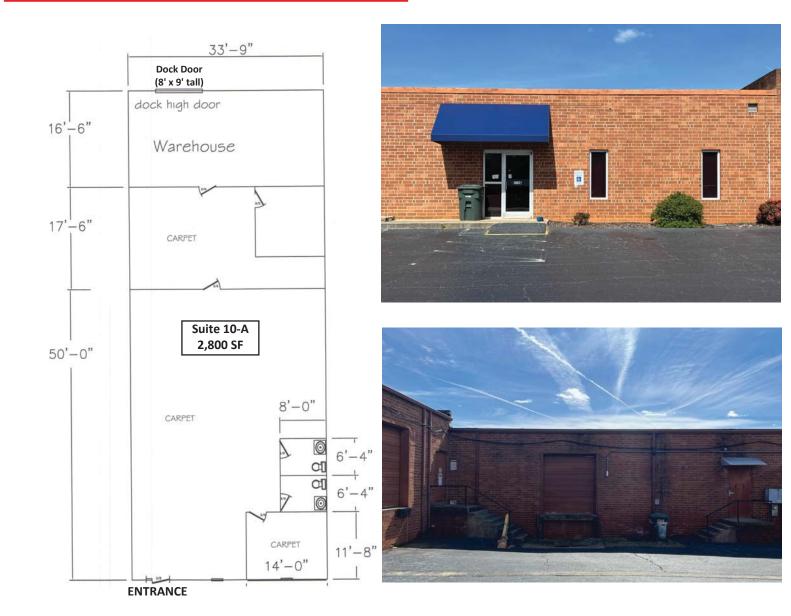

#### 10-A Wendy Court

- ♦ Size: 2,800 SF ±
- Clear Height: 11'
   Drop Ceiling: 10'
- Warehouse Space: 557 SF
   Office Space: 2,242 SF
- Office Space: 2,243 SF
- Dock High Doors: 1 (8' wide x 9' tall)
- ✤ Fully Heated & Cooled
- Power: 3 Phase, 200 amp, 208 Volt

#### 10-A Wendy Court

- ♦ Size: 2,800 SF ±
- ♦ Clear Height: 11'

✤ Drop Ceiling: 10'

- ♦ Warehouse Space: 557 SF
- Office Space: 2,243 SF
- Fully Heated & Cooled
- Dock High Doors: 1 (8' wide x 9' tall)
- Power: 3 Phase, 200 amp, 208 Volt