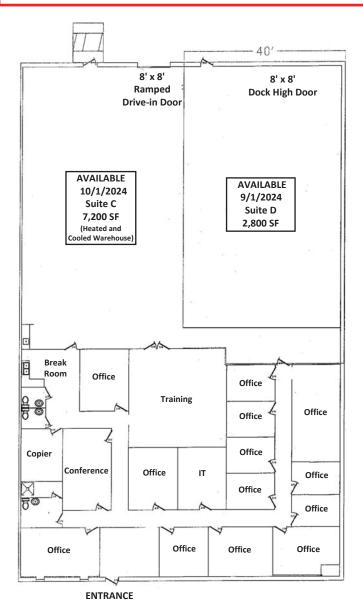

#### 3-CD Wendy Court (Available October 1, 2024)

- ♦ Size: 7,200 10,000 SF ±
- Warehouse Space: 2,400 5,200 SF
- Office Space: 4,800 SF
- Clear Height: 13' to HVAC & 16' clear
  Drive-In Doors: 1 (8' wide x 8' tall)
  Dock High Doors: 1 (8' wide x 8' tall)
- Power: 3 Phase, 200 amp, 208 Volt