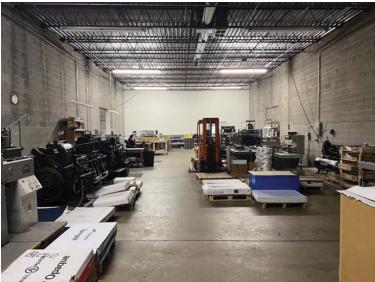

#### 3-CD Wendy Court (Available October 1, 2024)

- ♦ Size: 7,200 10,000 SF ±
- Warehouse Space: 2,400 5,200 SF
- Office Space: 4,800 SF
- Clear Height: 13' to HVAC & 16' clear
  Drive-In Doors: 1 (8' wide x 8' tall)
  Dock High Doors: 1 (8' wide x 8' tall)
- Power: 3 Phase, 200 amp, 208 Volt