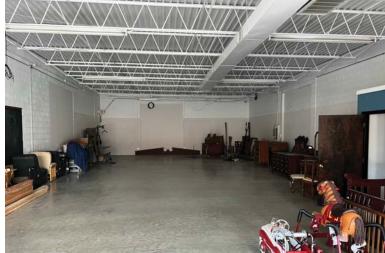

3 Wendy Court | Greensboro, NC 27409

#### 3-CD Wendy Court (Available October 1, 2024)

- ♦ Size: 7,200 10,000 SF ±
- Warehouse Space: 2,400 5,200 SF
- Office Space: 4,800 SF
- Clear Height: 13' to HVAC & 16' clear
  Drive-In Doors: 1 (8' wide x 8' tall)
  Dock High Doors: 1 (8' wide x 8' tall)
- Power: 3 Phase, 200 amp, 208 Volt