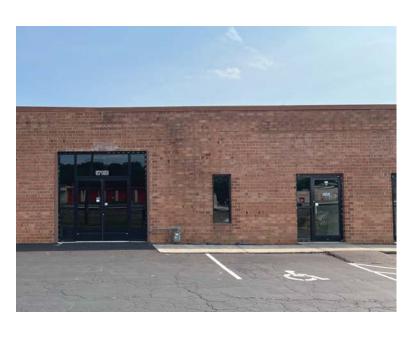

3 Wendy Court | Greensboro, NC 27409

#### 3-CD Wendy Court (Available October 1, 2024)

- ♦ Size: 7,200 10,000 SF ±
- Warehouse Space: 2,400 5,200 SF
- Office Space: 4,800 SF
- Clear Height: 13' to HVAC & 16' clear
  Drive-In Doors: 1 (8' wide x 8' tall)
  Dock High Doors: 1 (8' wide x 8' tall)
- Power: 3 Phase, 200 amp, 208 Volt