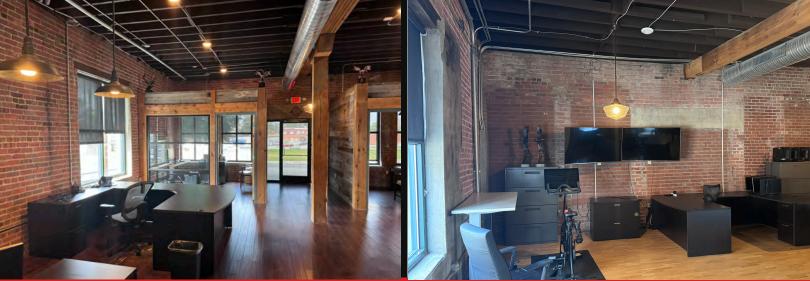

Creative office space conveniently located in Downtown Greensboro off Eugene and Spring Garden Street.

The first floor offers a flexible floor plan including several private offices with windows, a conference room, an open office area, and a break room with a sink.