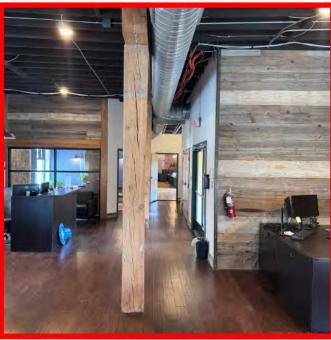

Creative office space conveniently located in Downtown Greensboro off Eugene and Spring Garden Street.

The first floor offers a flexible floor plan including several private offices with windows, a conference room, an open office area, and a break room with a sink.