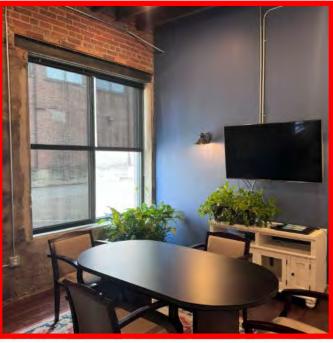

Creative office space conveniently located in Downtown Greensboro off Eugene and Spring Garden Street.

The first floor offers a flexible floor plan including several private offices with windows, a conference room, an open office area, and a break room with a sink.