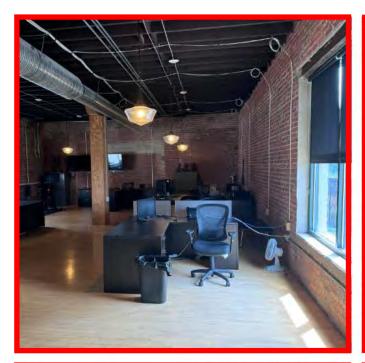

Creative office space conveniently located in Downtown Greensboro off Eugene and Spring Garden Street.

The first floor offers a flexible floor plan including several private offices with windows, a conference room, an open office area, and a break room with a sink.