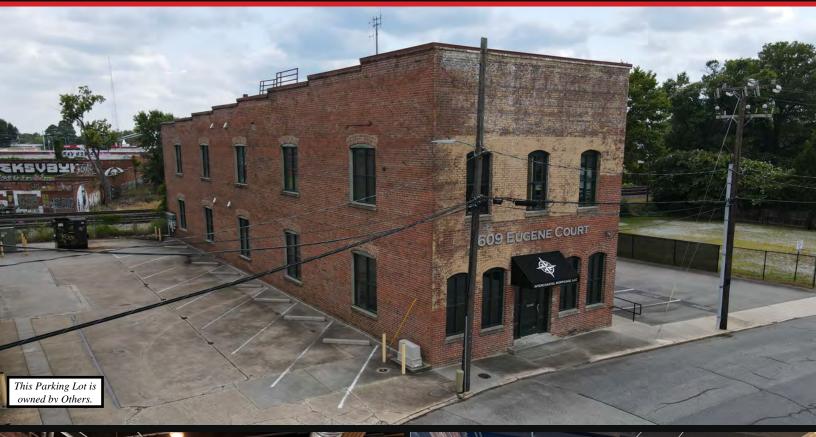

#### Creative Office Space in Downtown Greensboro

609 Eugene Court | Greensboro, NC 27401

- Available For Lease or Sale
- \* First Floor 3,658 RSF + (Available within 30 60 days)
- \* Second Floor 3,658 RSF ± (Potentially available June 1, 2025)
- Several Offices with Windows
- On-Site Parking
- Office Furniture Available
- Call For More Details

Creative office space conveniently located in Downtown Greensboro off Eugene and Spring Garden Street.

The first floor offers a flexible floor plan including several private offices with windows, a conference room, an open office area, and a break room with a sink.