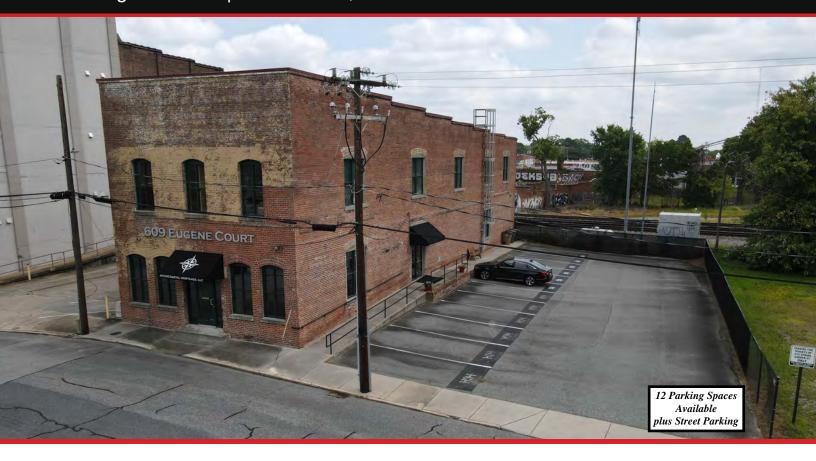

#### Creative Office Space in Downtown Greensboro

609 Eugene Court | Greensboro, NC 27401

- Available For Lease or Sale
- \* First Floor 3,658 RSF + (Available within 30 60 days)
- \* Second Floor 3,658 RSF ± (Potentially available June 1, 2025)
- Several Offices with Windows
- On-Site Parking
- Office Furniture Available
- Call For More Details

Creative office space conveniently located in Downtown Greensboro off Eugene and Spring Garden Street.

The first floor offers a flexible floor plan including several private offices with windows, a conference room, an open office area, and a break room with a sink.