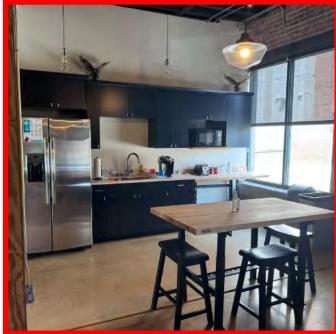

Creative office space conveniently located in Downtown Greensboro off Eugene and Spring Garden Street.

The first floor offers a flexible floor plan including several private offices with windows, a conference room, an open office area, and a break room with a sink.