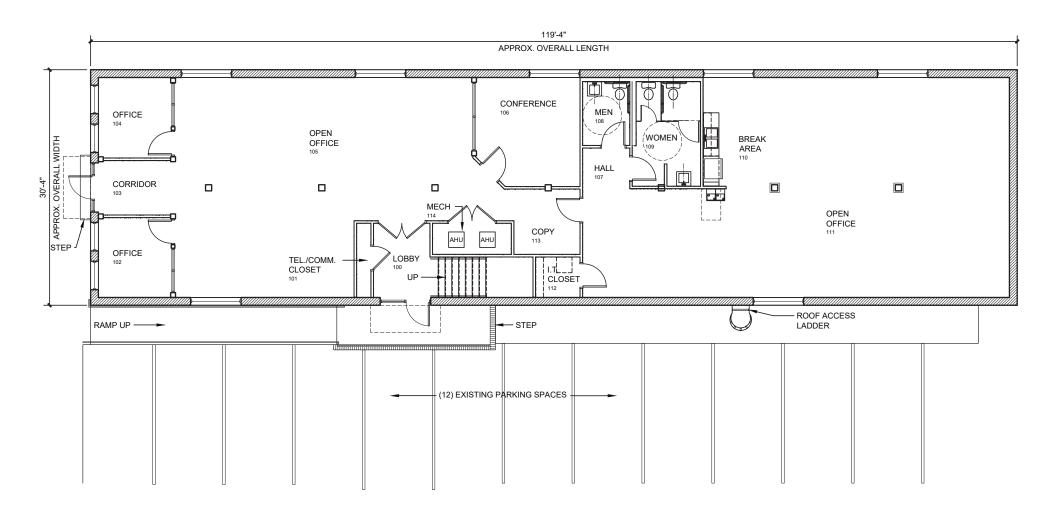

Creative office space conveniently located in Downtown Greensboro off Eugene and Spring Garden Street.

The first floor offers a flexible floor plan including several private offices with windows, a conference room, an open office area, and a break room with a sink.

# 609 Eugene Court, Suite A 3,658 RSF +/-