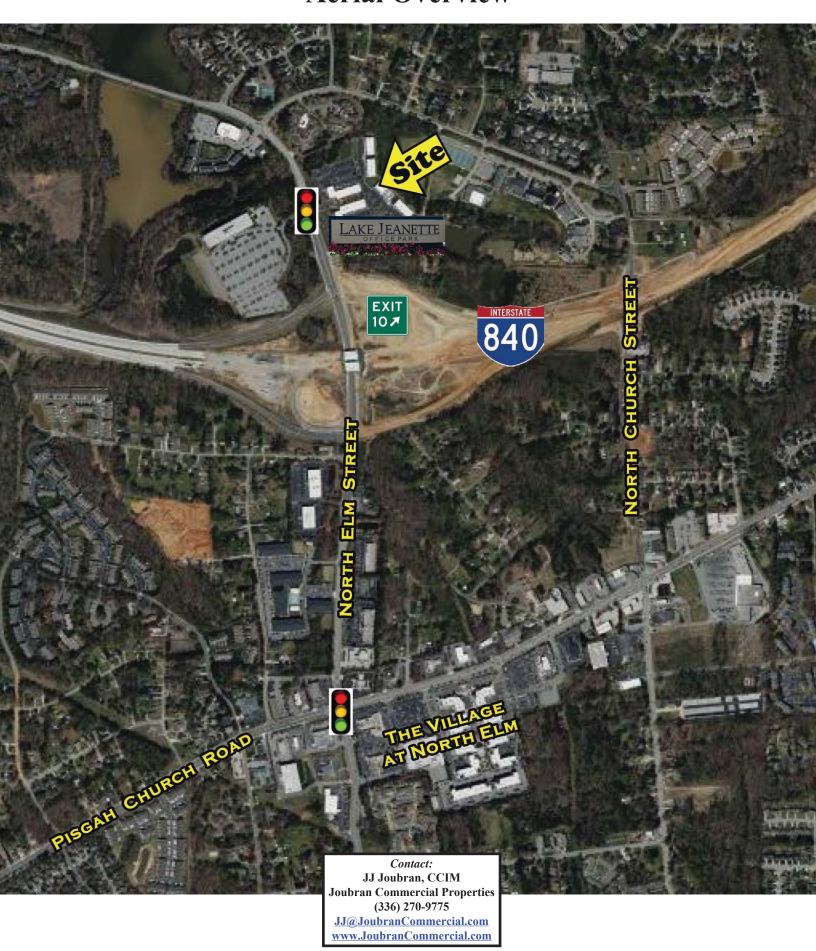

A professional office condo conveniently located in the Lake Jeanette Office Park right off the I-840 North Elm exit.

This unit is located next to Carolina Smiles Dentistry and other occupants in the Office Park include financial, insurance, medical, and general companies, etc.

It is located minutes from The Village at Elm mixed use retail development which includes retailers such as Harris Teeter, Epic Chophouse, and Chase Bank.

JJ Joubran, CCIM (336) 270-9775 JJ@JoubranCommercial.com

## 3818 N. Elm Street Aerial Overview

No warranty or representation, expressed or implied, is made as to the accuracy of the information contained herein. All information is subject to errors, omissions, change of price or other conditions, and withdrawal without notice.