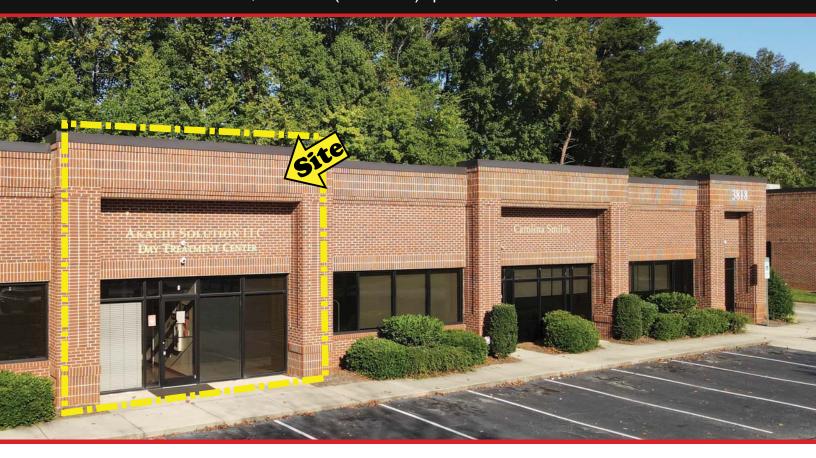

## Lake Jeanette Office Park Condo

3818 North Elm Street, Suite C (Unit 502) | Greensboro, NC 27455

- Available For Sale
- \* 1,344 SF (Per Guilford County Records)
- Several Offices with Windows
- Small Conference Area
- Break Room with Sink
- Front Door Parking
- Call For More Details

A professional office condo conveniently located in the Lake Jeanette Office Park right off the I-840 North Elm exit.

This unit is located next to Carolina Smiles Dentistry and other occupants in the Office Park include financial, insurance, medical, and general companies, etc.

## 3818 N. Elm Street Aerial Overview

No warranty or representation, expressed or implied, is made as to the accuracy of the information contained herein. All information is subject to errors, omissions, change of price or other conditions, and withdrawal without notice.