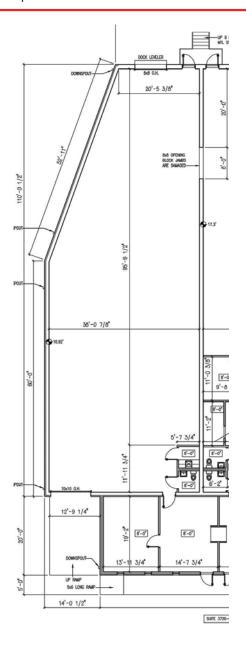

# **3718 Alliance Drive From 728 - 12,733 SF**

No warranty or representation, expressed or implied, is made as to the accuracy of the information contained herein. All information is subject to errors, omissions, change of price or other conditions, and withdrawal without notice.

# **3720 Alliance Drive From 4,520 - 4,552 SF**