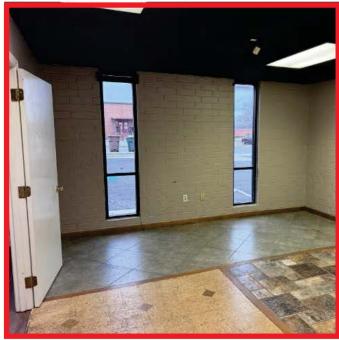

3720-D Alliance Drive | Greensboro, NC 27407

#### 3720-D Alliance Drive

- ❖ Size: 4,520 SF
- ❖ Warehouse Space: 3,826 SF
- ♦ Office Space: 694 SF
- ❖ Clear Height: 17'
- ❖ Dock High Doors: 1 (8' x 8')
- ❖ Drive-In Doors: 1 (10' x 10)

**JJ Joubran, CCIM** (336) 270-9775