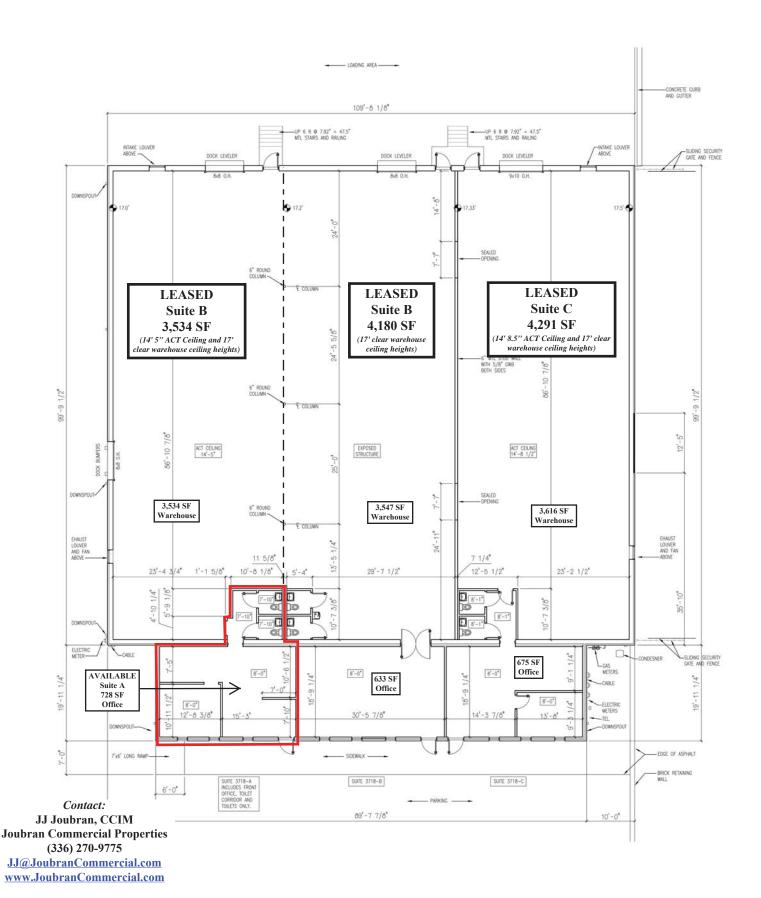

3718 Alliance Drive | Greensboro, NC 27407

#### 3718-A Alliance Drive

❖ Size: 728 SF

♦ Short Term Lease

♦ Office Space: 728 SF

Ready To Occupy

JJ Joubran, CCIM (336) 270-9775 JJ@JoubranCommercial.com

# **3718 Alliance Drive From 728 - 12,733 SF**

No warranty or representation, expressed or implied, is made as to the accuracy of the information contained herein. All information is subject to errors, omissions, change of price or other conditions, and withdrawal without notice.