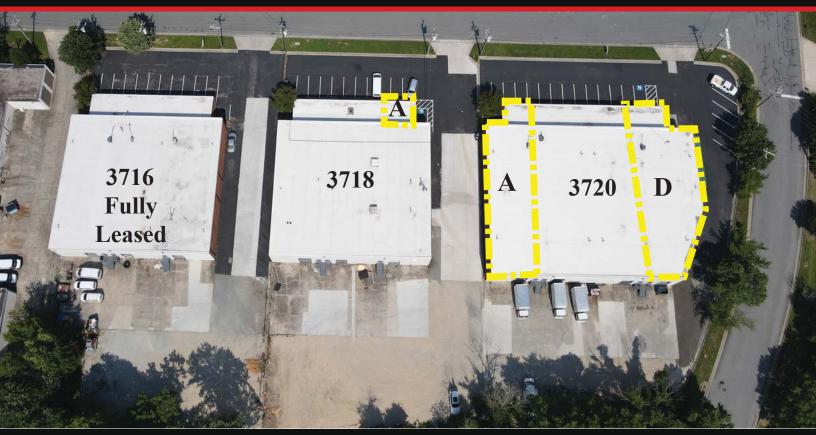

3716 - 3720 Alliance Drive | Greensboro, NC 27407

- Available For Lease
- \* From 728 SF 4,552 SF
- \* Ceiling Heights: 15.5' 18' clear
- Ready To Occupy
- \* Dock High Doors
- Drive-in Door

Industrial space conveniently located off West Wendover Avenue and Norwalk Street with quick access to Interstate 40.

3718 Alliance Drive | Greensboro, NC 27407

3720-A Alliance Drive | Greensboro, NC 27407

3720-D Alliance Drive | Greensboro, NC 27407

# **3720 Alliance Drive From 4,520 - 4,552 SF**