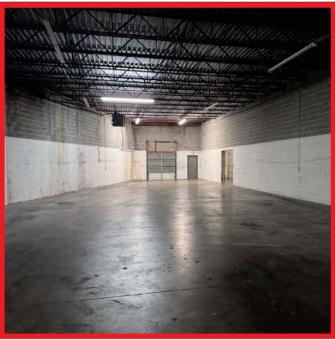

3716 - 3720 Alliance Drive | Greensboro, NC 27407

- Available For Lease
- \* From 728 SF 4,552 SF
- \* Ceiling Heights: 15.5' 18' clear
- Ready To Occupy
- \* Dock High Doors
- Drive-in Door

Industrial space conveniently located off West Wendover Avenue and Norwalk Street with quick access to Interstate 40.

#### 3720-A Alliance Drive

- ❖ Size: 4,552 SF
- ♦ Clear Height: 18'
- ♦ Warehouse Space: 3,958 SF
- ♦ Dock High Doors: 1 (8' x 8')
- ❖ Office Space: 594 SF
- ❖ Drive-In Doors: 0

JJ Joubran, CCIM (336) 270-9775 JJ@JoubranCommercial.com