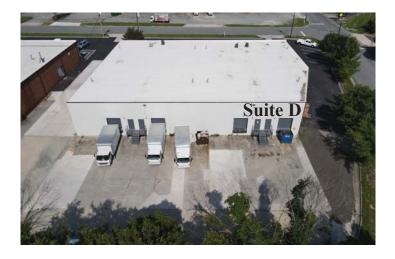

3720-D Alliance Drive | Greensboro, NC 27407

#### 3720-D Alliance Drive

- ❖ Size: 4,520 SF
- ❖ Warehouse Space: 3,826 SF
- ♦ Office Space: 694 SF
- ❖ Clear Height: 17'
- ❖ Dock High Doors: 1 (8' x 8')
- ❖ Drive-In Doors: 1 (10' x 10)

**JJ Joubran, CCIM** (336) 270-9775