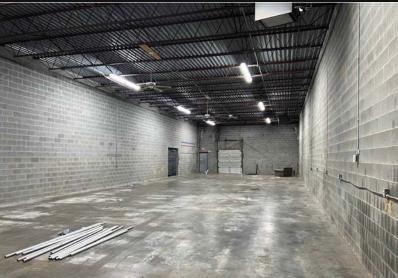

#### 3720-A Alliance Drive

- ❖ Size: 4,552 SF
- ♦ Clear Height: 18'
- ♦ Warehouse Space: 3,958 SF
- ♦ Dock High Doors: 1 (8' x 8')
- ❖ Office Space: 594 SF
- ❖ Drive-In Doors: 0

JJ Joubran, CCIM (336) 270-9775 JJ@JoubranCommercial.com

#### 3720-D Alliance Drive

- ❖ Size: 4,520 SF
- ❖ Warehouse Space: 3,826 SF
- ♦ Office Space: 694 SF
- ❖ Clear Height: 17'
- ❖ Dock High Doors: 1 (8' x 8')
- ❖ Drive-In Doors: 1 (10' x 10)

**JJ Joubran, CCIM** (336) 270-9775