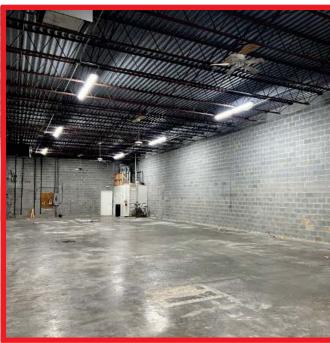

#### 3720-A Alliance Drive

- ❖ Size: 4,552 SF
- ♦ Clear Height: 18'
- ♦ Warehouse Space: 3,958 SF
- ♦ Dock High Doors: 1 (8' x 8')
- ❖ Office Space: 594 SF
- ❖ Drive-In Doors: 0

JJ Joubran, CCIM (336) 270-9775 JJ@JoubranCommercial.com