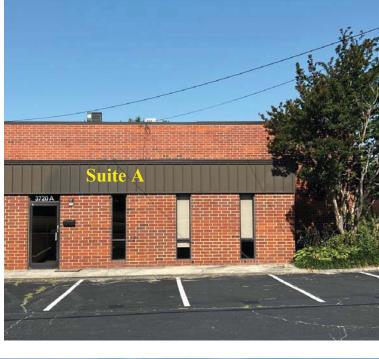

3720-A Alliance Drive | Greensboro, NC 27407

#### 3720-A Alliance Drive

- ❖ Size: 4,552 SF
- ♦ Clear Height: 18'
- ♦ Warehouse Space: 3,958 SF
- ♦ Dock High Doors: 1 (8' x 8')
- ❖ Office Space: 594 SF
- ❖ Drive-In Doors: 0

JJ Joubran, CCIM (336) 270-9775 JJ@JoubranCommercial.com