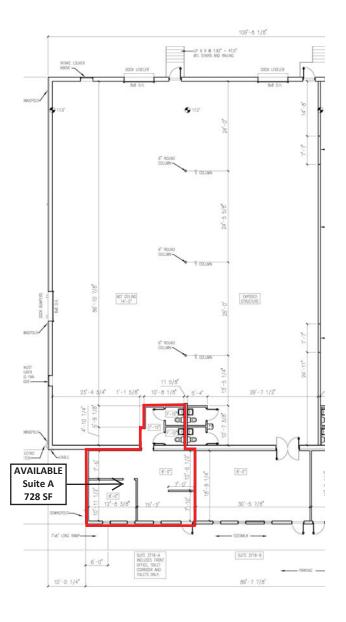

3718 Alliance Drive | Greensboro, NC 27407

#### 3718-A Alliance Drive

❖ Size: 728 SF

♦ Short Term Lease

♦ Office Space: 728 SF

Ready To Occupy

JJ Joubran, CCIM (336) 270-9775 JJ@JoubranCommercial.com

# **3718 Alliance Drive From 728 - 12,733 SF**

No warranty or representation, expressed or implied, is made as to the accuracy of the information contained herein. All information is subject to errors, omissions, change of price or other conditions, and withdrawal without notice.