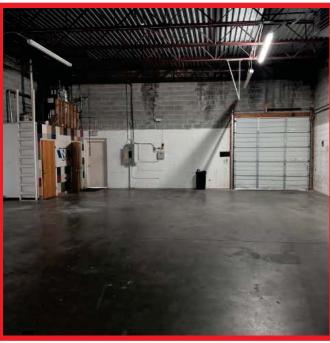

3720-D Alliance Drive | Greensboro, NC 27407

#### 3720-D Alliance Drive

- ❖ Size: 4,520 SF
- ❖ Warehouse Space: 3,826 SF
- ♦ Office Space: 694 SF
- ❖ Clear Height: 17'
- ❖ Dock High Doors: 1 (8' x 8')
- ❖ Drive-In Doors: 1 (10' x 10)

**JJ Joubran, CCIM** (336) 270-9775