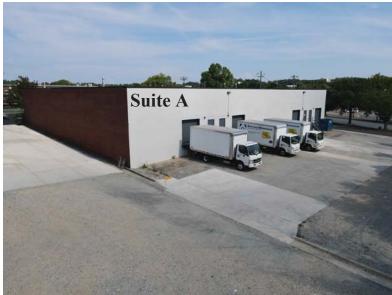

3720-A Alliance Drive | Greensboro, NC 27407

#### 3720-A Alliance Drive

- ❖ Size: 4,552 SF
- ♦ Clear Height: 18'
- ♦ Warehouse Space: 3,958 SF
- ♦ Dock High Doors: 1 (8' x 8')
- ❖ Office Space: 594 SF
- ❖ Drive-In Doors: 0

JJ Joubran, CCIM (336) 270-9775 JJ@JoubranCommercial.com