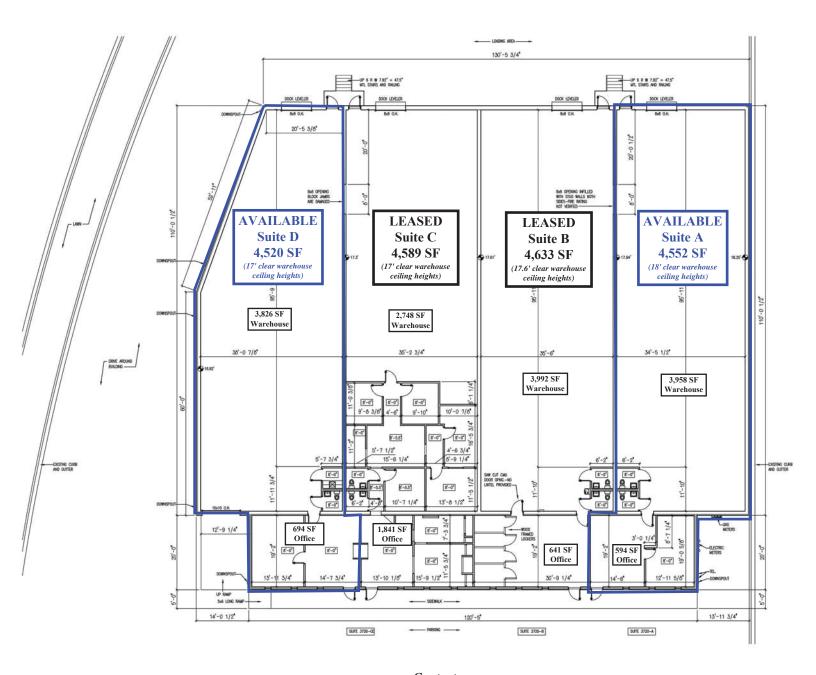

#### 3720-A Alliance Drive

- ❖ Size: 4,552 SF
- ♦ Clear Height: 18'
- ♦ Warehouse Space: 3,958 SF
- ♦ Dock High Doors: 1 (8' x 8')
- ❖ Office Space: 594 SF
- ❖ Drive-In Doors: 0

JJ Joubran, CCIM (336) 270-9775 JJ@JoubranCommercial.com

#### 3720-D Alliance Drive

- ❖ Size: 4,520 SF
- ❖ Warehouse Space: 3,826 SF
- ♦ Office Space: 694 SF
- ❖ Clear Height: 17'
- ❖ Dock High Doors: 1 (8' x 8')
- ❖ Drive-In Doors: 1 (10' x 10)

**JJ Joubran, CCIM** (336) 270-9775

# **3720 Alliance Drive From 4,520 - 4,552 SF**