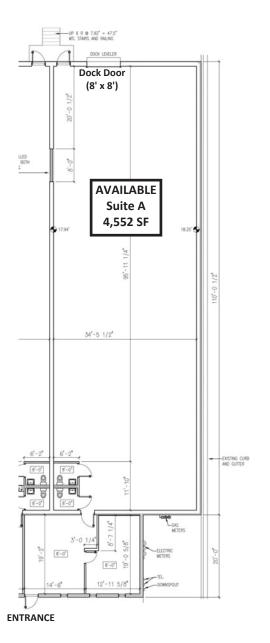

3720-A Alliance Drive | Greensboro, NC 27407

#### 3720-A Alliance Drive

- ❖ Size: 4,552 SF
- ♦ Clear Height: 18'
- ♦ Warehouse Space: 3,958 SF
- ♦ Dock High Doors: 1 (8' x 8')
- ❖ Office Space: 594 SF
- ❖ Drive-In Doors: 0

JJ Joubran, CCIM (336) 270-9775 JJ@JoubranCommercial.com

# **3720 Alliance Drive From 4,520 - 4,552 SF**