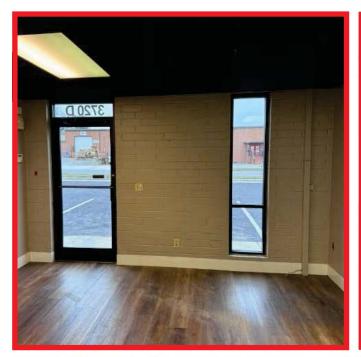

3720-D Alliance Drive | Greensboro, NC 27407

#### 3720-D Alliance Drive

- ❖ Size: 4,520 SF
- ❖ Warehouse Space: 3,826 SF
- ♦ Office Space: 694 SF
- ❖ Clear Height: 17'
- ❖ Dock High Doors: 1 (8' x 8')
- ❖ Drive-In Doors: 1 (10' x 10)

**JJ Joubran, CCIM** (336) 270-9775