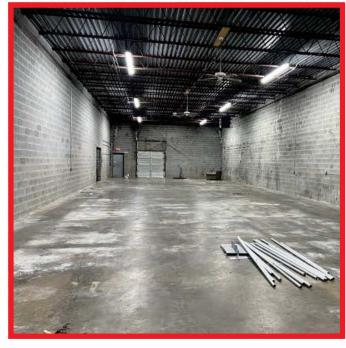

#### 3720-A Alliance Drive

- ❖ Size: 4,552 SF
- ♦ Clear Height: 18'
- ♦ Warehouse Space: 3,958 SF
- ♦ Dock High Doors: 1 (8' x 8')
- ❖ Office Space: 594 SF
- ❖ Drive-In Doors: 0

JJ Joubran, CCIM (336) 270-9775 JJ@JoubranCommercial.com

Phone: (336) 270-9775 • Fax: (336) 740-9357 • P.O. Box 39803 • Greensboro, NC 27438 • www.JoubranCommercial.com

3720-A Alliance Drive | Greensboro, NC 27407

JJ Joubran, CCIM (336) 270-9775 JJ@JoubranCommercial.com