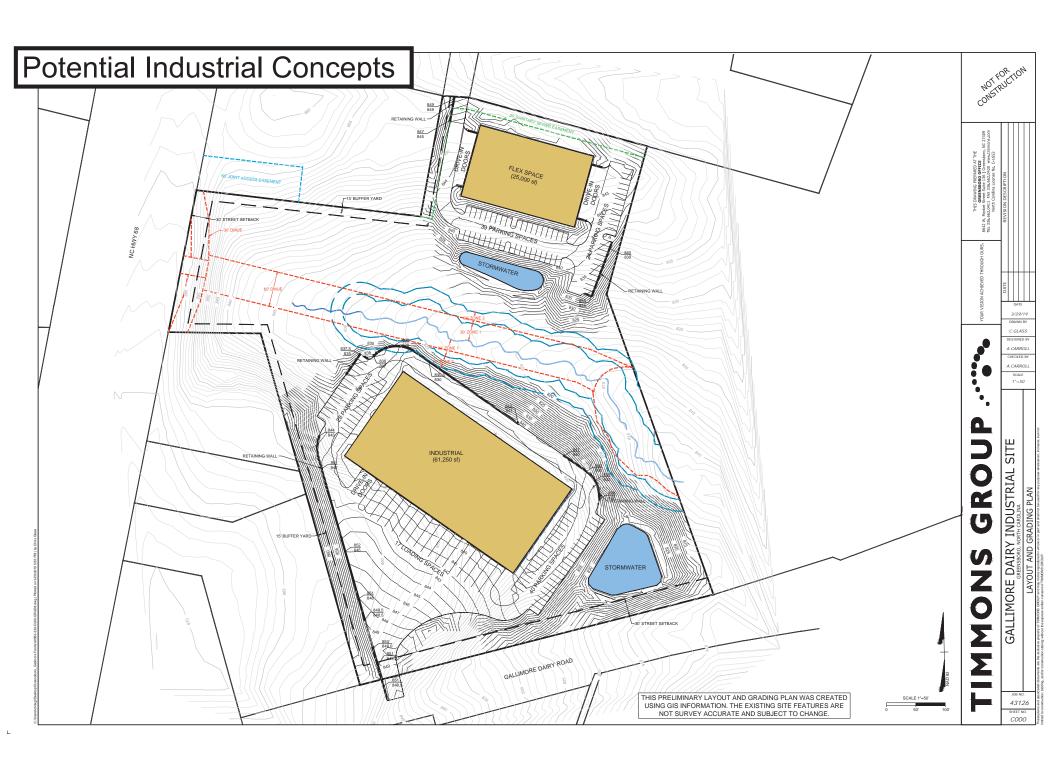

## Retail and Industrial Land

339 NC Highway 68 South | Greensboro, NC 27409

- Available For Sale
- ♦ Size: 12.14 Acres +
- \* Frontage on NC Highway 68 and Gallimore Dairy Road
- Surround by New Retail, Industrial and Multifamily Developments
- \* Zoning C-M and LI