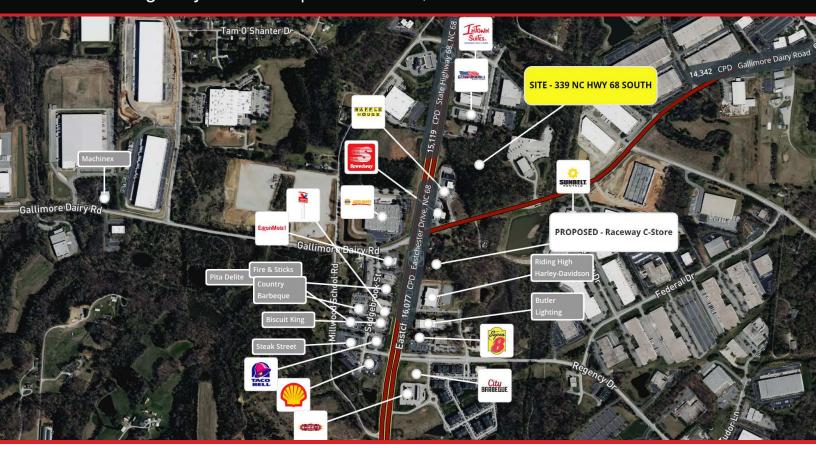

## Retail and Industrial Land

339 NC Highway 68 South | Greensboro, NC 27409

- Available For Sale
- ♦ Size: 12.14 Acres +
- \* Frontage on NC Highway 68 and Gallimore Dairy Road
- Surround by New Retail, Industrial and Multifamily Developments
- \* Zoning C-M and LI

Land available for development in the Highway 68 and Gallimore Dairy corridor.

Nearby retailers include: Sheetz, Shell, Speedway, Exxon, NAPA, Taco Bell, City Barbeque, and Harley Davidson. A Raceway C-Store is also being proposed across the street.