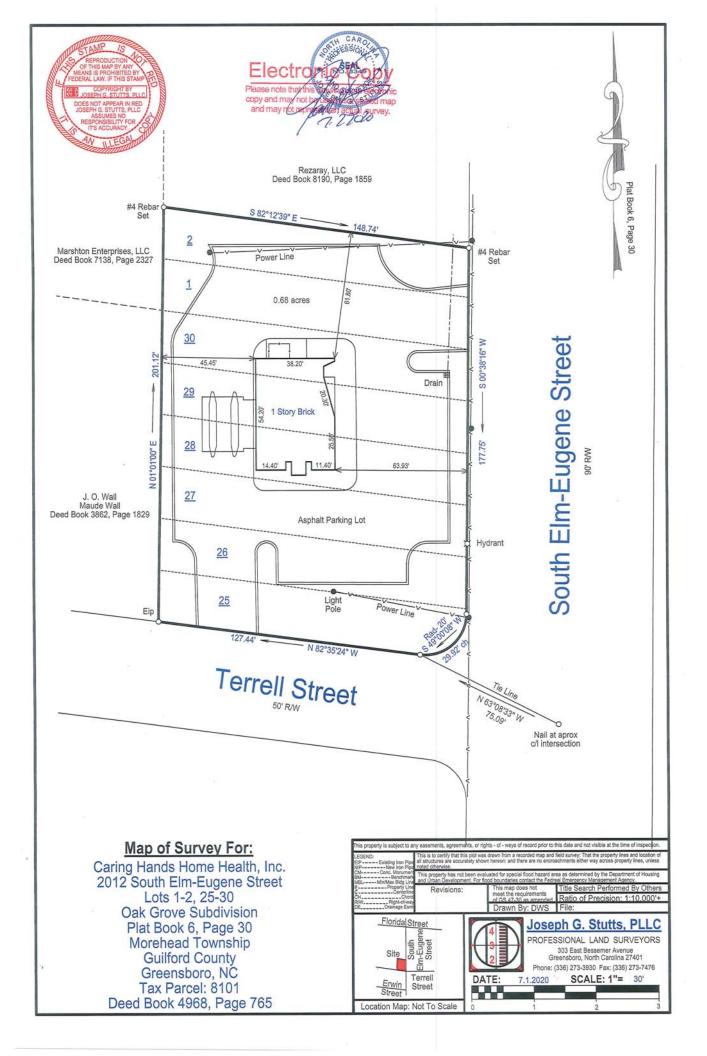

## Former Bank Building

2012 South Elm-Eugene Street | Greensboro, NC 27406

- Available For Sale
- \* 1,970 SF on 0.68 AC
- \* Zoned Commercial Medium
- \* Corner Lot with two entrances
- \* Plenty of Parking (23 marked)
- \* Previous use: Office Space

Conveniently located at the corner of South Elm-Eugene and Terrell Street and minutes from Downtown.

Call for more details.

JJ Joubran, CCIM (336) 270-9775 oubranCommercial.com

## Former Bank Building

2012 South Elm-Eugene Street | Greensboro, NC 27406

JJ Joubran, CCIM (336) 270-9775 oubranCommercial.com

## 2012 South Elm-Eugene Street 1,970 SF <u>+</u>

No warranty or representation, expressed or implied, is made as to the accuracy of the information contained herein. All information is subject to errors, omissions, change of price or other conditions, and withdrawal without notice.