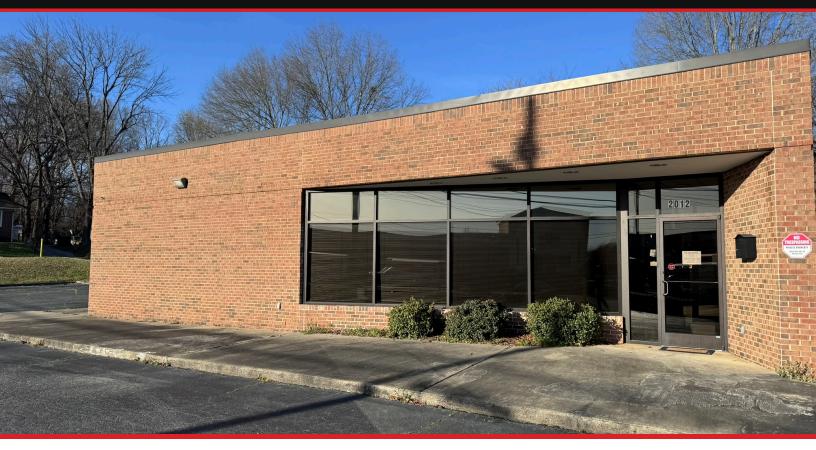

## Former Bank Building

2012 South Elm-Eugene Street | Greensboro, NC 27406

- Available For Sale
- \* 1,970 SF on 0.68 AC
- \* Zoned Commercial Medium
- \* Corner Lot with two entrances
- \* Plenty of Parking (23 marked)
- \* Previous use: Office Space

Conveniently located at the corner of South Elm-Eugene and Terrell Street and minutes from Downtown.

Call for more details.

JJ Joubran, CCIM (336) 270-9775 oubranCommercial.com