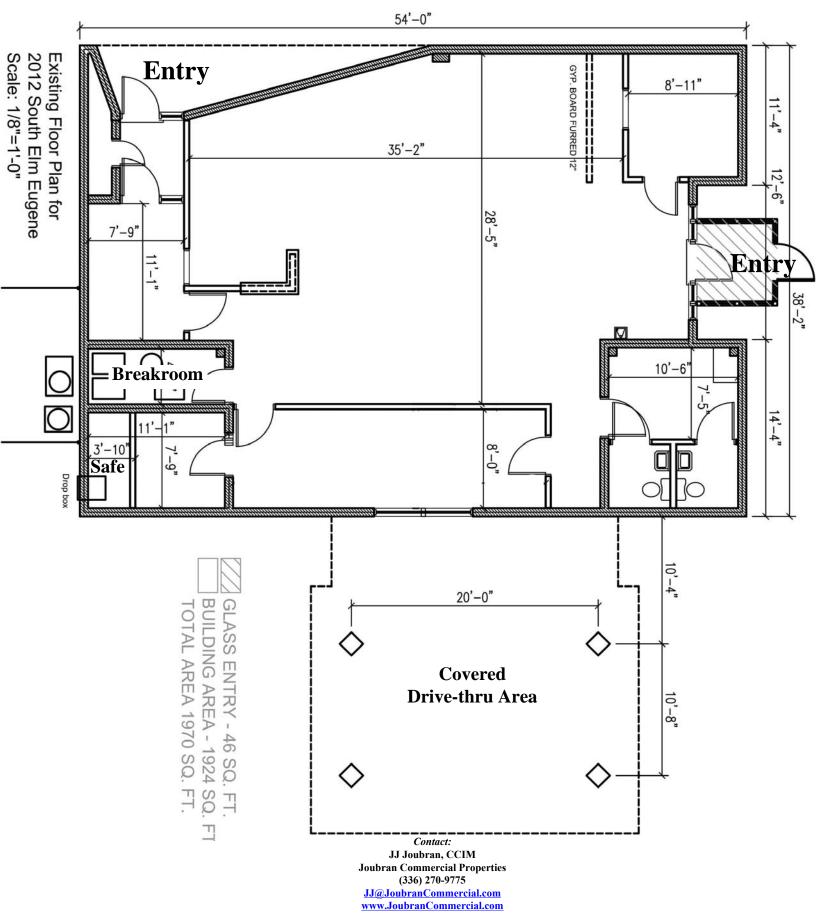

## 2012 South Elm-Eugene Street 1,970 SF <u>+</u>

No warranty or representation, expressed or implied, is made as to the accuracy of the information contained herein. All information is subject to errors, omissions, change of price or other conditions, and withdrawal without notice.