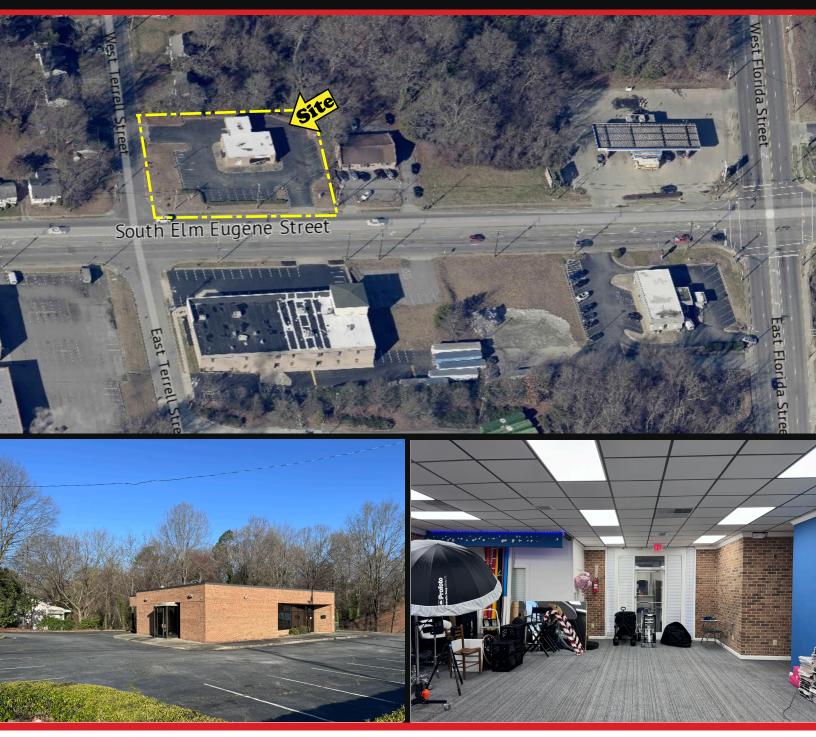

## Former Bank Building

2012 South Elm-Eugene Street | Greensboro, NC 27406

- Available For Sale
- \* 1,970 SF on 0.68 AC
- \* Zoned Commercial Medium
- \* Corner Lot with two entrances
- \* Plenty of Parking (23 marked)
- \* Previous use: Office Space

Conveniently located at the corner of South Elm-Eugene and Terrell Street and minutes from Downtown.

Call for more details.

JJ Joubran, CCIM (336) 270-9775 oubranCommercial.com