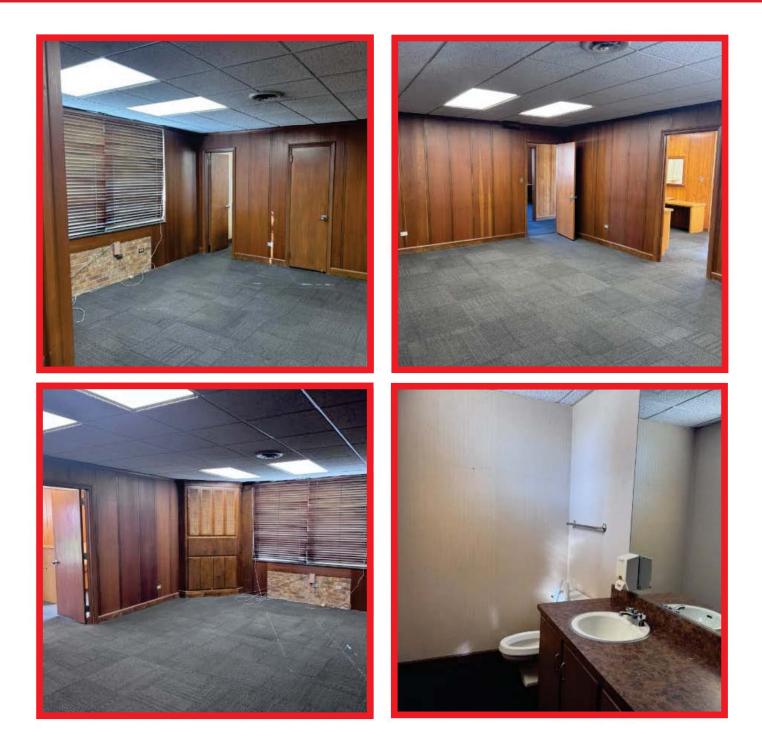

1948 West Green Drive | High Point, NC 27260

- Available For Lease
- \* 17,695 SF <u>+</u>
- \* Office Space: 2,296 SF +
- Offices with windows
- Large Truck Court
- \* Ceiling Heights: 11'
- \* Dock High Doors: 3

A brick warehouse building conveniently located on West Green Drive and minutes from Interstate Business 85 / Highway 29.

The property is aggressively priced, a small portion of the warehouse has heating and cooling, and it is ready to occupy.