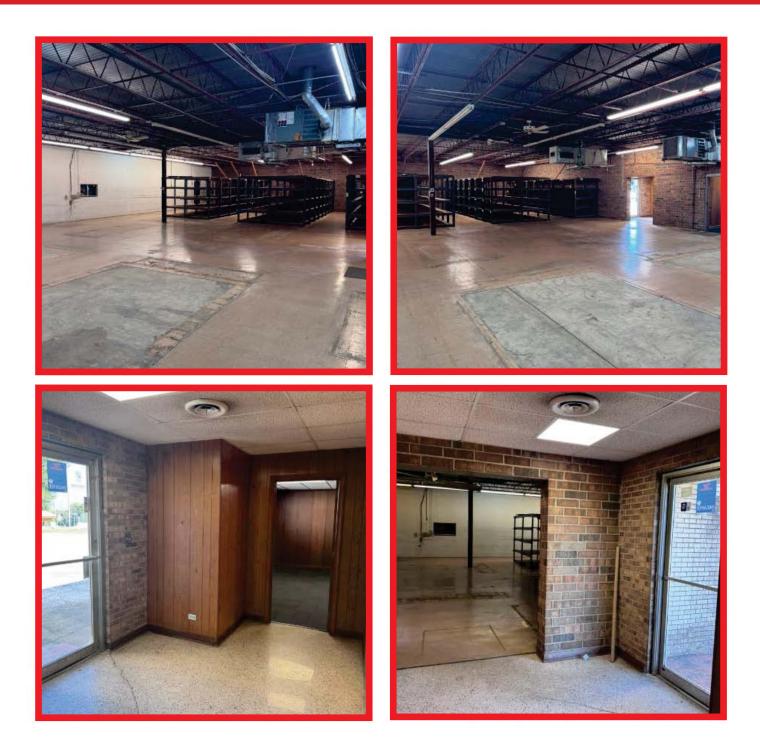

1948 West Green Drive | High Point, NC 27260

- Available For Lease
- \* 17,695 SF <u>+</u>
- \* Office Space: 2,296 SF +
- Offices with windows
- Large Truck Court
- \* Ceiling Heights: 11'
- \* Dock High Doors: 3

A brick warehouse building conveniently located on West Green Drive and minutes from Interstate Business 85 / Highway 29.

The property is aggressively priced, a small portion of the warehouse has heating and cooling, and it is ready to occupy.