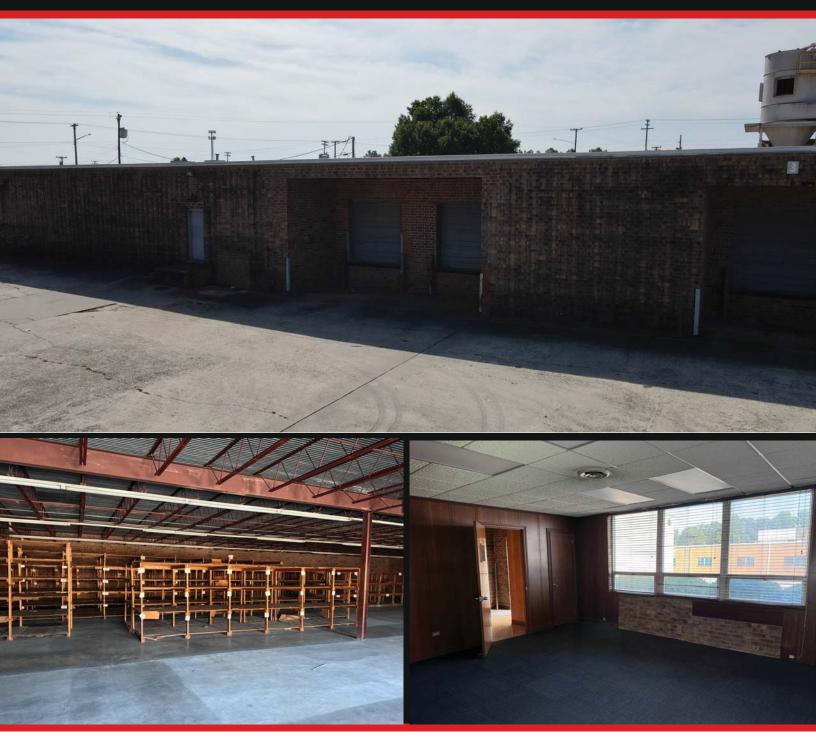

1948 West Green Drive | High Point, NC 27260

- Available For Lease
- \* 17,695 SF <u>+</u>
- \* Office Space: 2,296 SF +
- Offices with windows
- Large Truck Court
- \* Ceiling Heights: 11'
- \* Dock High Doors: 3

A brick warehouse building conveniently located on West Green Drive and minutes from Interstate Business 85 / Highway 29.

The property is aggressively priced, a small portion of the warehouse has heating and cooling, and it is ready to occupy.