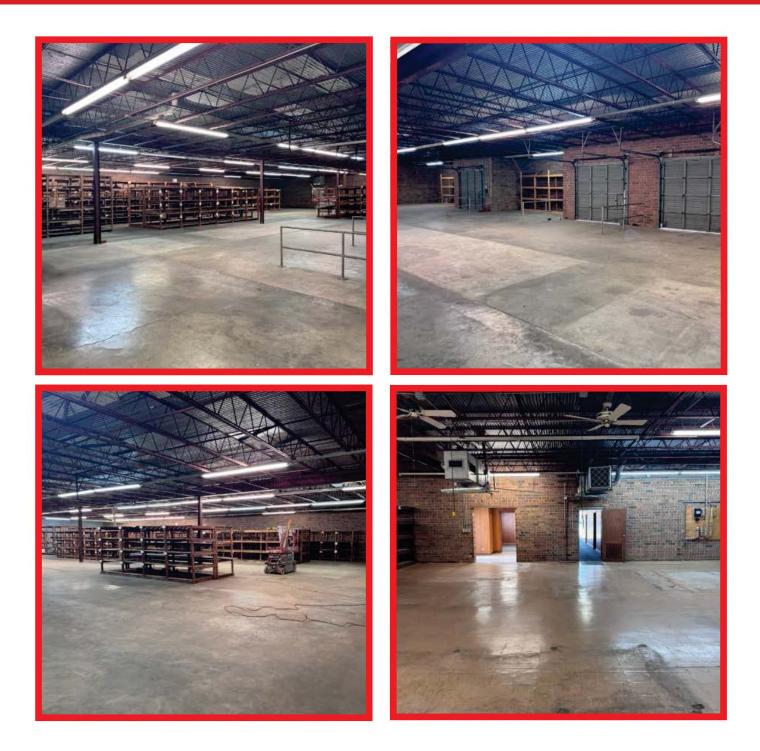

1948 West Green Drive | High Point, NC 27260

1948 West Green Drive | High Point, NC 27260

1948 West Green Drive | High Point, NC 27260

1948 West Green Drive | High Point, NC 27260

1948 West Green Drive | High Point, NC 27260