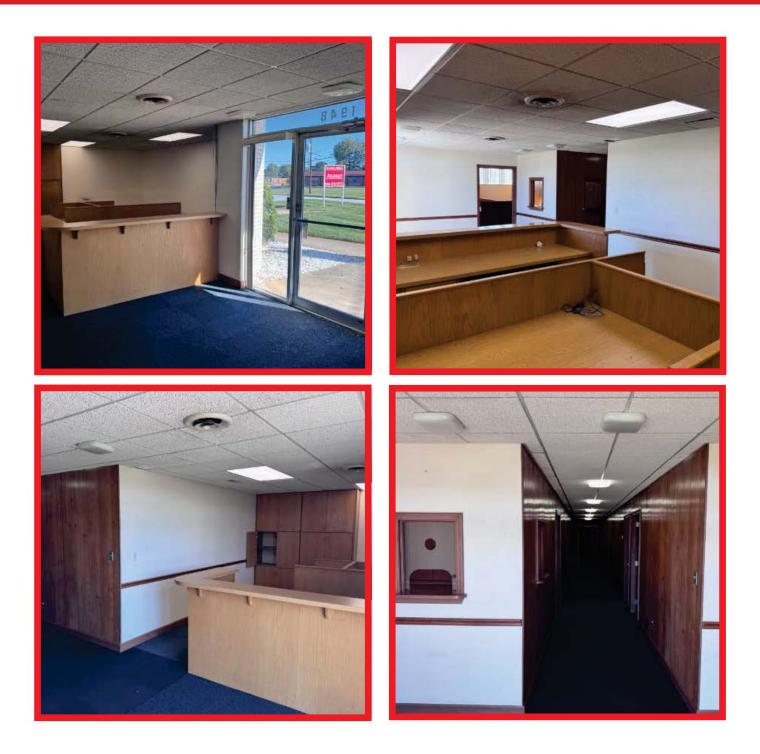

1948 West Green Drive | High Point, NC 27260

- Available For Lease
- \* 17,695 SF <u>+</u>
- \* Office Space: 2,296 SF +
- Offices with windows
- Large Truck Court
- \* Ceiling Heights: 11'
- \* Dock High Doors: 3

A brick warehouse building conveniently located on West Green Drive and minutes from Interstate Business 85 / Highway 29.

The property is aggressively priced, a small portion of the warehouse has heating and cooling, and it is ready to occupy.