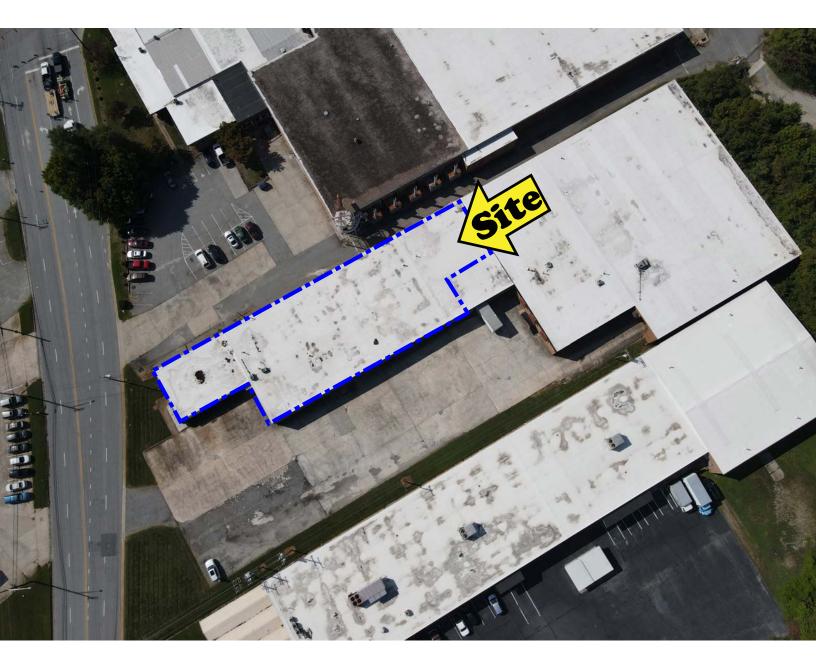

1948 West Green Drive | High Point, NC 27260



- Available For Lease
- \* 17,695 SF <u>+</u>
- \* Office Space: 2,296 SF +
- Offices with windows
- Large Truck Court
- \* Ceiling Heights: 11'
- \* Dock High Doors: 3



A brick warehouse building conveniently located on West Green Drive and minutes from Interstate Business 85 / Highway 29.

The property is aggressively priced, a small portion of the warehouse has heating and cooling, and it is ready to occupy.

1948 West Green Drive | High Point, NC 27260







No warranty or representation, expressed or implied, is made as to the accuracy of the information contained herein. All information is subject to errors, omissions, change of price or other conditions, and withdrawal without notice.

#### 1948 West Green Street 17,695 SF +/-



Contact: JJ Joubran, CCIM Joubran Commercial Properties (336) 270-9775 JJ@JoubranCommercial.com www.JoubranCommercial.com

No warranty or representation, expressed or implied, is made as to the accuracy of the information contained herein. All information is subject to errors, omissions, change of price or other conditions, and withdrawal without notice.





1948 West Green Drive | High Point, NC 27260





1948 West Green Drive | High Point, NC 27260





1948 West Green Drive | High Point, NC 27260





1948 West Green Drive | High Point, NC 27260





1948 West Green Drive | High Point, NC 27260





1948 West Green Drive | High Point, NC 27260