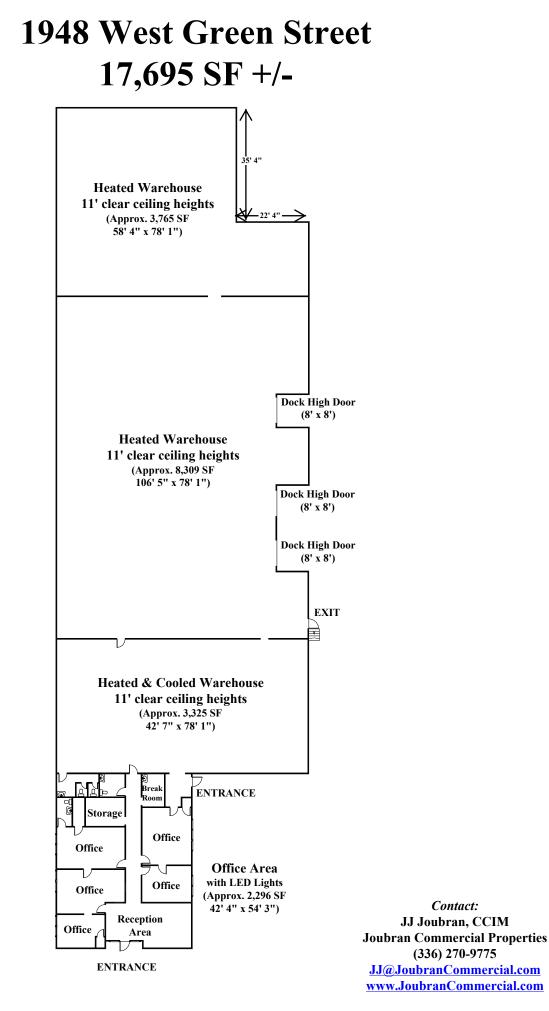

#### 1948 West Green Street 17,695 SF +/-

Contact: JJ Joubran, CCIM Joubran Commercial Properties (336) 270-9775 JJ@JoubranCommercial.com www.JoubranCommercial.com

No warranty or representation, expressed or implied, is made as to the accuracy of the information contained herein. All information is subject to errors, omissions, change of price or other conditions, and withdrawal without notice.

1948 West Green Drive | High Point, NC 27260

- Available For Lease
- \* 17,695 SF <u>+</u>
- \* Office Space: 2,296 SF +
- Offices with windows
- Large Truck Court
- \* Ceiling Heights: 11'
- \* Dock High Doors: 3