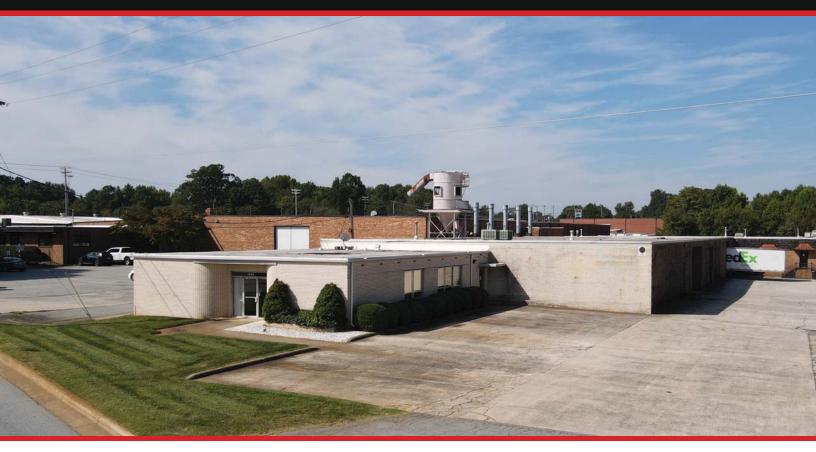

1948 West Green Drive | High Point, NC 27260

- Available For Lease
- \* 17,695 SF <u>+</u>
- \* Office Space: 2,296 SF +
- Offices with windows
- Large Truck Court
- \* Ceiling Heights: 11'
- \* Dock High Doors: 3

A brick warehouse building conveniently located on West Green Drive and minutes from Interstate Business 85 / Highway 29.

The property is aggressively priced, a small portion of the warehouse has heating and cooling, and it is ready to occupy.