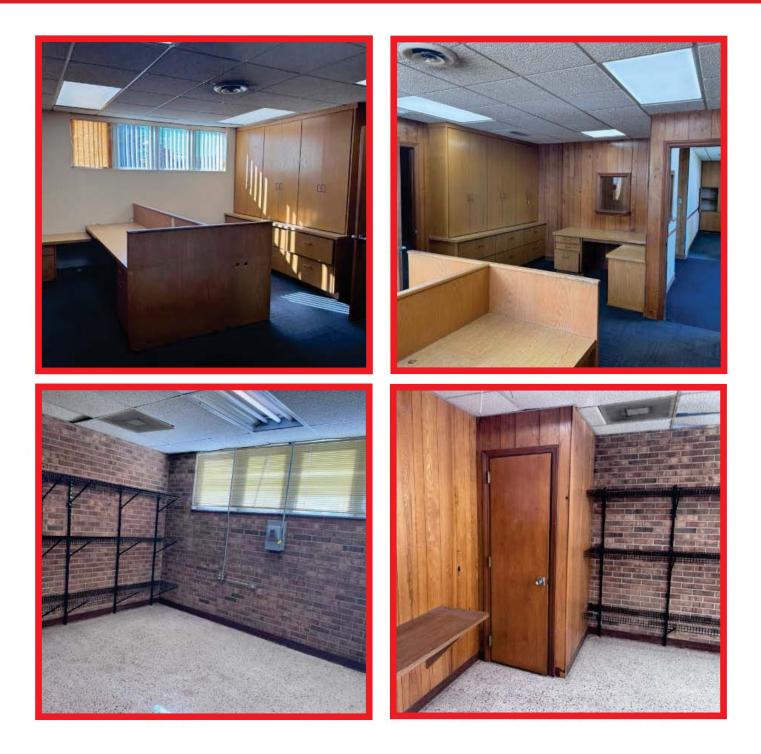

1948 West Green Drive | High Point, NC 27260

- Available For Lease
- \* 17,695 SF <u>+</u>
- \* Office Space: 2,296 SF +
- Offices with windows
- Large Truck Court
- \* Ceiling Heights: 11'
- \* Dock High Doors: 3

A brick warehouse building conveniently located on West Green Drive and minutes from Interstate Business 85 / Highway 29.

The property is aggressively priced, a small portion of the warehouse has heating and cooling, and it is ready to occupy.