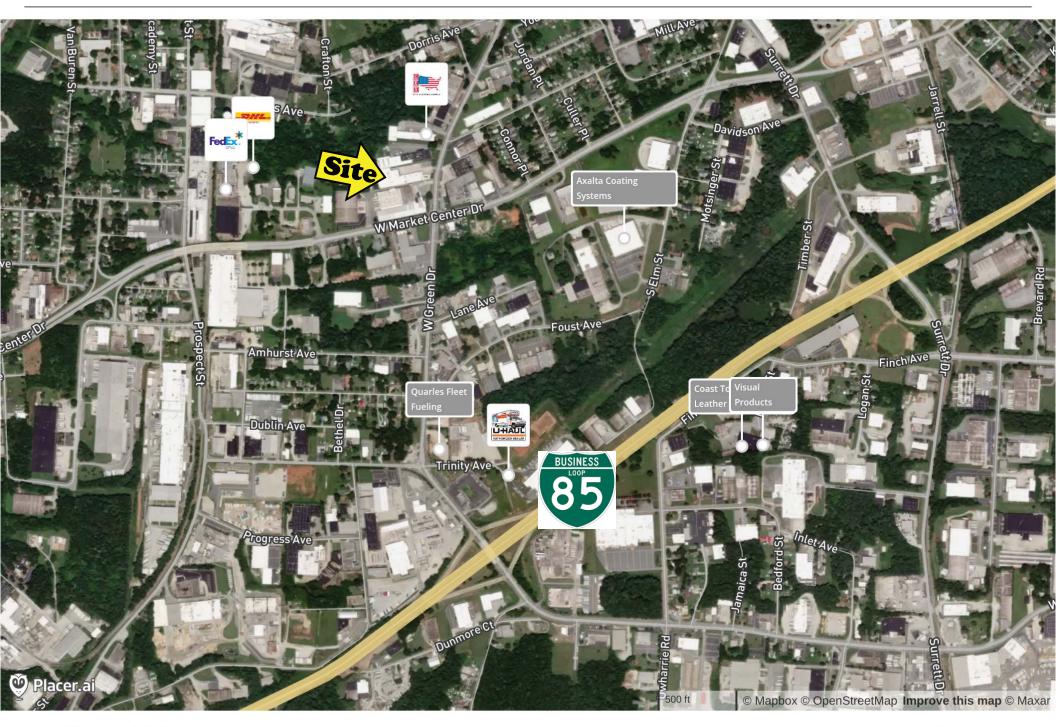

1948 West Green Drive | High Point, NC 27260

- Available For Lease
- \* 17,695 SF <u>+</u>
- \* Office Space: 2,296 SF +
- Offices with windows
- Large Truck Court
- \* Ceiling Heights: 11'
- \* Dock High Doors: 3

A brick warehouse building conveniently located on West Green Drive and minutes from Interstate Business 85 / Highway 29.

The property is aggressively priced, a small portion of the warehouse has heating and cooling, and it is ready to occupy.