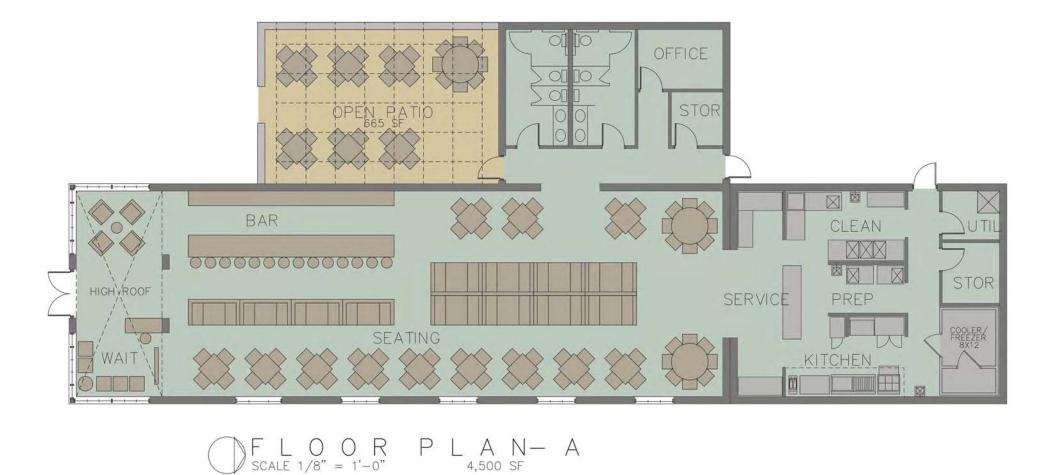

tly located at the corner of Spring Garden and Chapman Street and minutes from The University of North Carolina Greensboro and First Horizon Coliseum.

The Property is currently in the planning process for being redeveloped for as a mixed use retail and/or restaurant building with potential for an outside patio.

Call for more details.

JJ Joubran, CCIM, SIOR (336) 270-9775 JJ@JoubranCommercial.com

## Mixed Use Retail - Restaurant Redevelopment

1900 Spring Garden Street | Greensboro, NC 27403





JJ Joubran, CCIM, SIOR (336) 270-9775 JJ@JoubranCommercial.com

# Mixed Use Retail - Restaurant Redevelopment

1900 Spring Garden Street | Greensboro, NC 27403





JJ Joubran, CCIM, SIOR (336) 270-9775 JJ@JoubranCommercial.com

### **Existing Floor Plan**



#### **Potential Floor Plan - A**



#### **Potential Floor Plan - B**



$$F L O O R P L A N - B$$
Scale 1/8" = 1'-0" RESTAURANT 3,800 SF

#### **Potential Floor Plan - C**



### **Potential Elevations**



#### **Potential Elevations**



SOUTH ELEV scale 3/16" = 1'-0"



EAST ELEV scale 3/16" = 1'-0"

#### **Parking Plan**





Apr 1, 2024 - Mar 31, 2025 Data provided by Placer Labs Inc. (www.placer.ai)