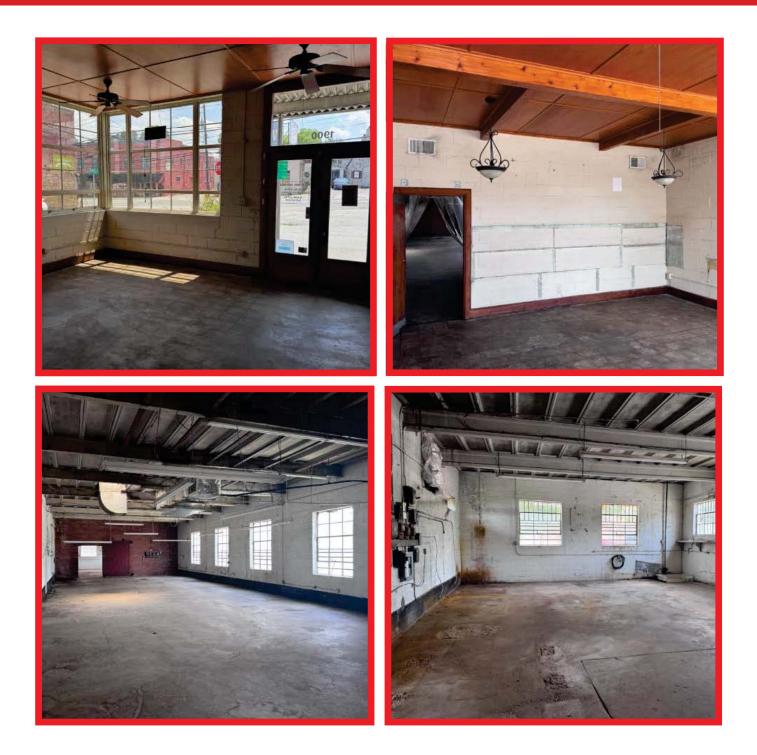

## Mixed Use Retail - Restaurant Redevelopment

1900 Spring Garden Street | Greensboro, NC 27403

- Available For Lease
- \* From 1,000 SF 5,216 SF
- \* Excellent Visibility & Access
- High Traffic Area
- \* Great Demographics
- Onsite and Offsite Parking
- \* High Ceilings up to 12' 6" clear

Conveniently located at the corner of Spring Garden and Chapman Street and minutes from The University of North Carolina Greensboro and First Horizon Coliseum.

The Property is currently in the planning process for being redeveloped for as a mixed use retail and/or restaurant building with potential for an outside patio.