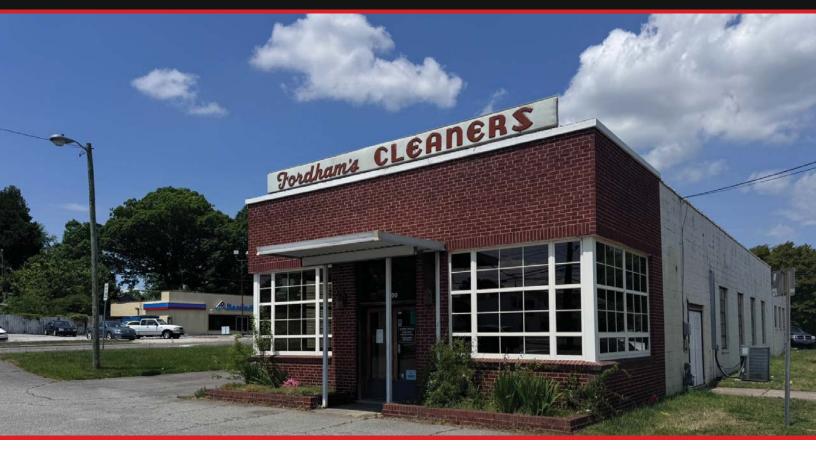

## Mixed Use Retail - Restaurant Redevelopment

1900 Spring Garden Street | Greensboro, NC 27403

- Available For Lease
- \* From 1,000 SF 5,216 SF
- \* Excellent Visibility & Access
- High Traffic Area
- \* Great Demographics
- Onsite and Offsite Parking
- \* High Ceilings up to 12' 6" clear

Conveniently located at the corner of Spring Garden and Chapman Street and minutes from The University of North Carolina Greensboro and First Horizon Coliseum.

The Property is currently in the planning process for being redeveloped for as a mixed use retail and/or restaurant building with potential for an outside patio.