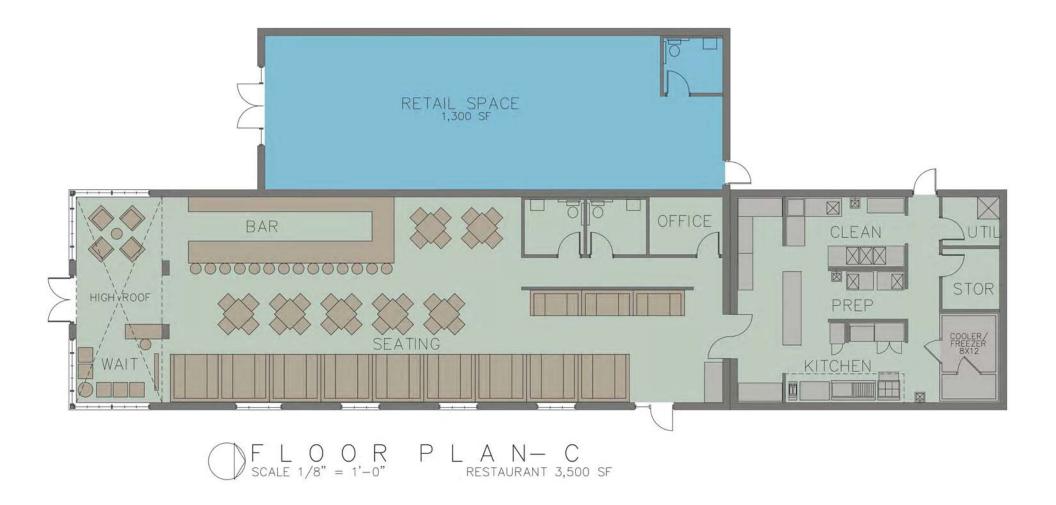

Coliseum.

The Property is currently in the planning process for being redeveloped for as a mixed use retail and/or restaurant building with potential for an outside patio.

Call for more details.

JJ Joubran, CCIM, SIOR (336) 270-9775 JJ@JoubranCommercial.com

## Mixed Use Retail - Restaurant Redevelopment

1900 Spring Garden Street | Greensboro, NC 27403





JJ Joubran, CCIM, SIOR (336) 270-9775 JJ@JoubranCommercial.com

# Mixed Use Retail - Restaurant Redevelopment

1900 Spring Garden Street | Greensboro, NC 27403





JJ Joubran, CCIM, SIOR (336) 270-9775 JJ@JoubranCommercial.com

### **Existing Floor Plan**



#### **Potential Floor Plan - A**



#### **Potential Floor Plan - B**



$$F L O O R P L A N - B$$
Scale 1/8" = 1'-0" RESTAURANT 3,800 SF

#### **Potential Floor Plan - C**



### **Potential Elevations**



#### **Potential Elevations**



SOUTH ELEV scale 3/16" = 1'-0"



EAST ELEV scale 3/16" = 1'-0"

#### **Parking Plan**





Apr 1, 2024 - Mar 31, 2025 Data provided by Placer Labs Inc. (www.placer.ai)