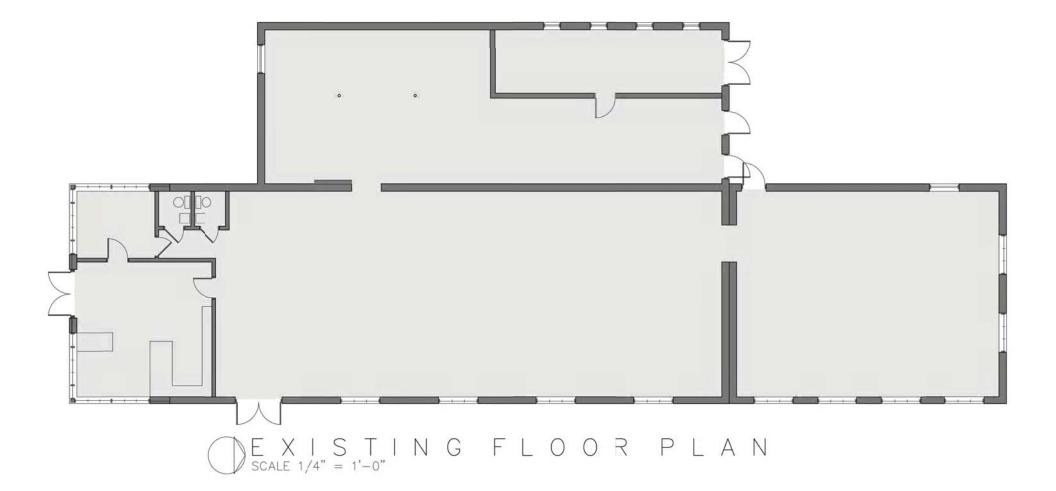

lings up to 12' 6" clear



Conveniently located at the corner of Spring Garden and Chapman Street and minutes from The University of North Carolina Greensboro and First Horizon Coliseum.

The Property is currently in the planning process for being redeveloped for as a mixed use retail and/or restaurant building with potential for an outside patio.

Call for more details.

JJ Joubran, CCIM, SIOR (336) 270-9775 JJ@JoubranCommercial.com

## Mixed Use Retail - Restaurant Redevelopment

1900 Spring Garden Street | Greensboro, NC 27403





JJ Joubran, CCIM, SIOR (336) 270-9775 JJ@JoubranCommercial.com

# Mixed Use Retail - Restaurant Redevelopment

1900 Spring Garden Street | Greensboro, NC 27403





JJ Joubran, CCIM, SIOR (336) 270-9775 JJ@JoubranCommercial.com

### **Existing Floor Plan**



#### **Potential Floor Plan - A**



#### **Potential Floor Plan - B**



$$F L O O R P L A N - B$$
Scale 1/8" = 1'-0" RESTAURANT 3,800 SF

#### **Potential Floor Plan - C**



### **Potential Elevations**



#### **Potential Elevations**



SOUTH ELEV scale 3/16" = 1'-0"



EAST ELEV scale 3/16" = 1'-0"

#### **Parking Plan**





Apr 1, 2024 - Mar 31, 2025 Data provided by Placer Labs Inc. (www.placer.ai)