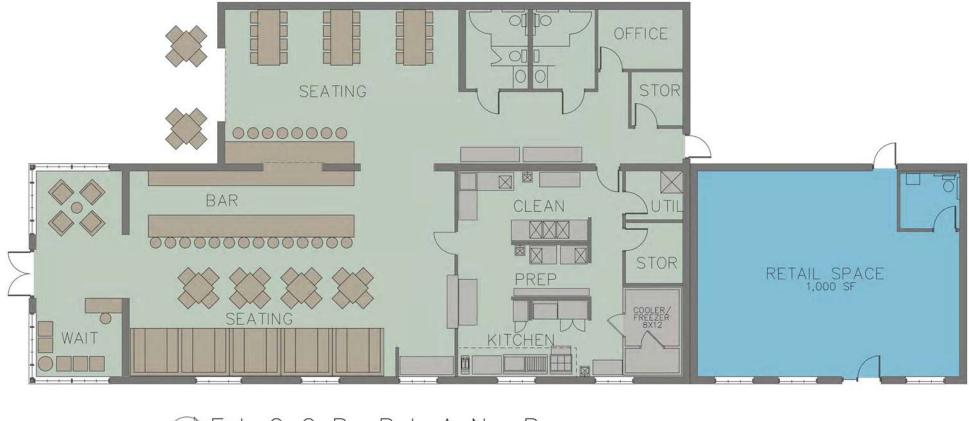

#### **Potential Floor Plan - B**

$$F L O O R P L A N - B$$
Scale 1/8" = 1'-0" RESTAURANT 3,800 SF