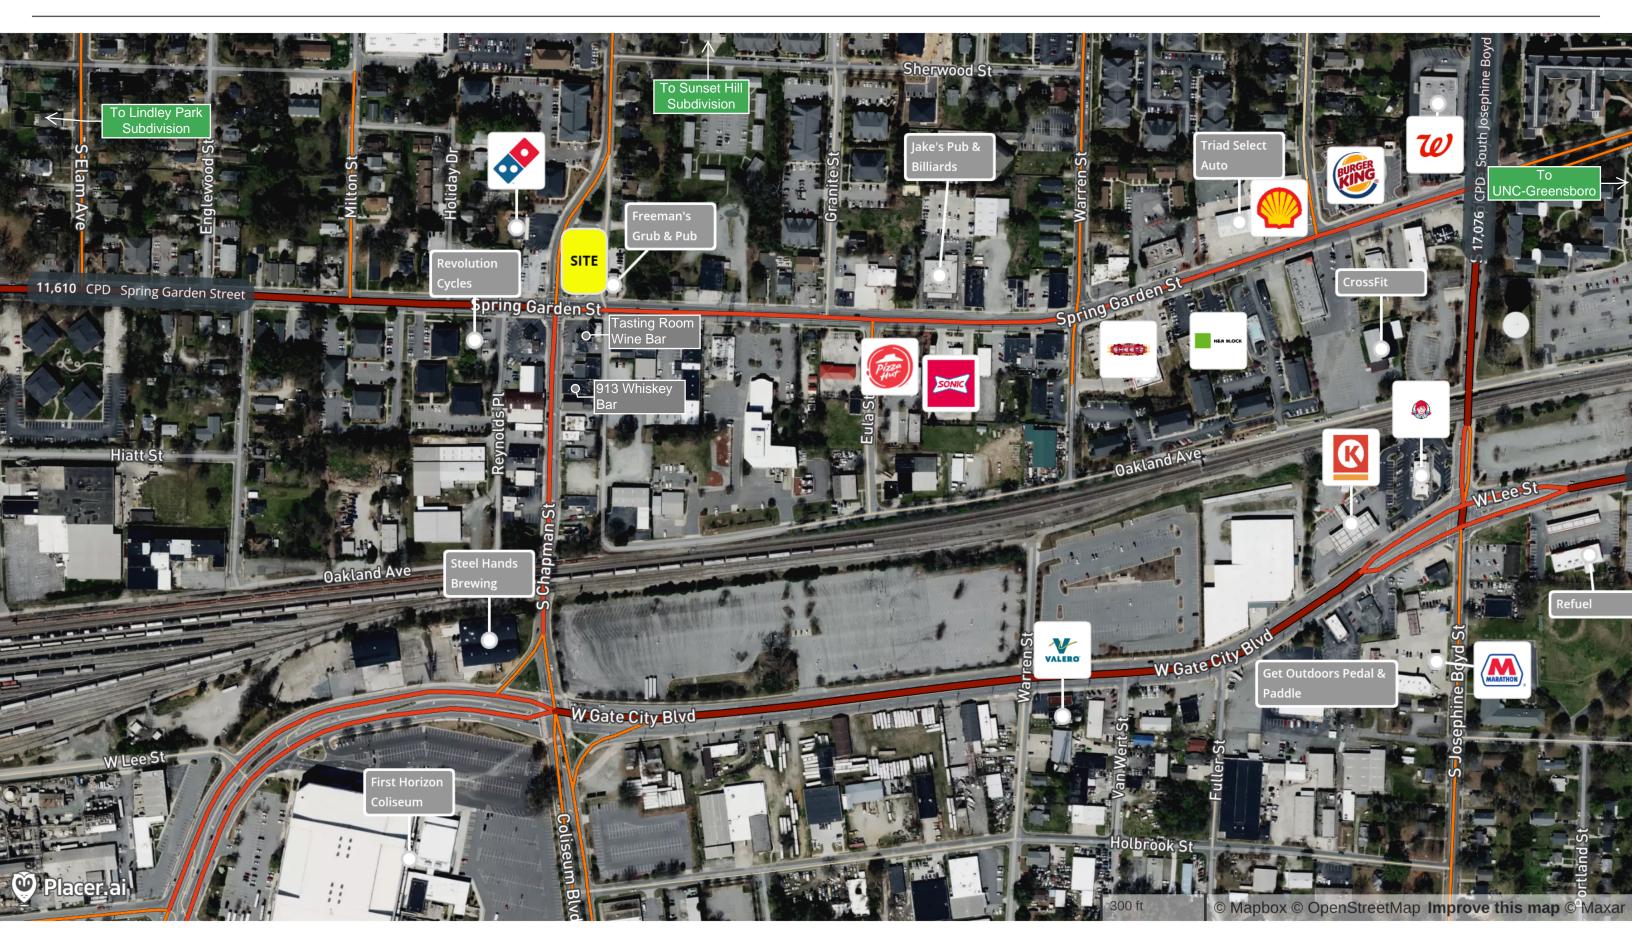

Conveniently located at the corner of Spring Garden and Chapman Street and minutes from The University of North Carolina Greensboro and First Horizon Coliseum.

The Property is currently in the planning process for being redeveloped for as a mixed use retail and/or restaurant building with potential for an outside patio.