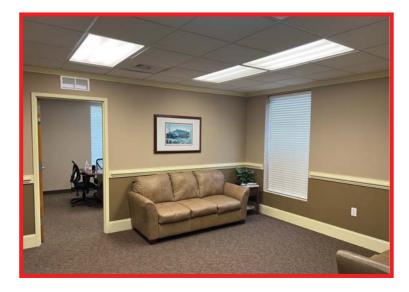

### Suite 200 - Professional Office Space - 6,643 RSF +

#### Key Highlights

- Entire Second Floor
- Recently Renovated
- Large Conference Room (22' x 21')
- ✤ 20 Private Offices with Windows
- Great Floor Plan Layout
- Large Break Room (30' x 12')
- 2 Private Restrooms
- Ready to Occupy (within 30 days)