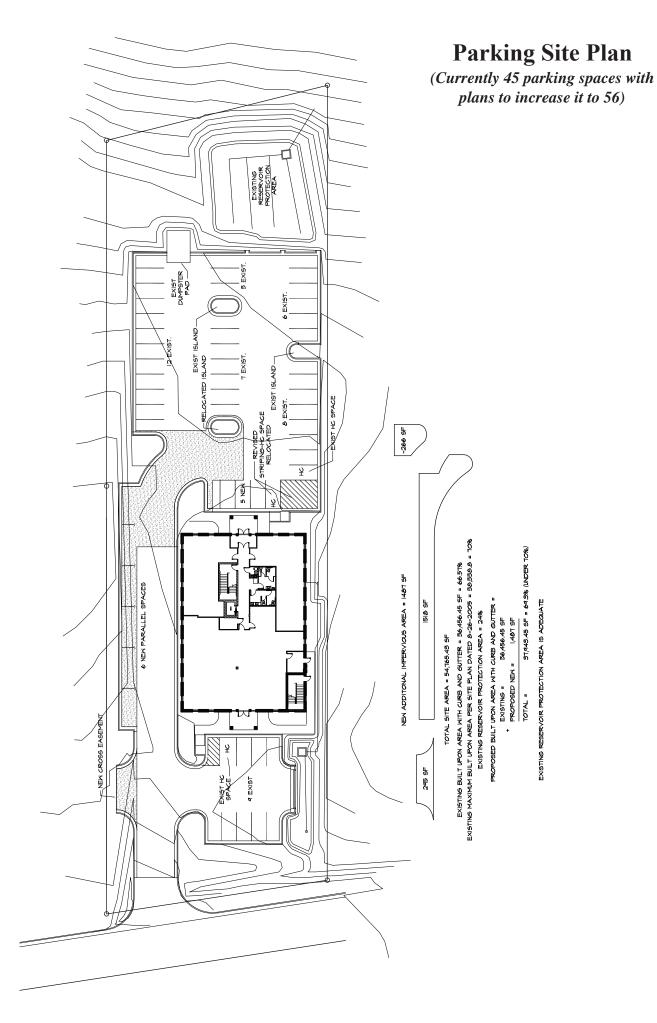

1617 NC Hwy 66 | Kernersville, NC 27284

- \* Available For Lease or Sale
- \* From 1,459 SF 13,878 SF
- Medical & Professional Office
- Recently Renovated
- \* Plenty of Windows
- \* Parking (45 56 spaces)