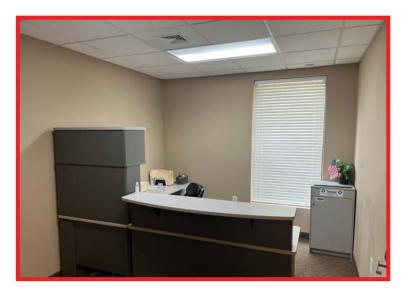

### Suite 200 - Professional Office Space - 6,643 RSF +

#### Key Highlights

- Entire Second Floor
- Recently Renovated
- Large Conference Room (22' x 21')
- ✤ 20 Private Offices with Windows
- Great Floor Plan Layout
- Large Break Room (30' x 12')
- 2 Private Restrooms
- Ready to Occupy (within 30 days)