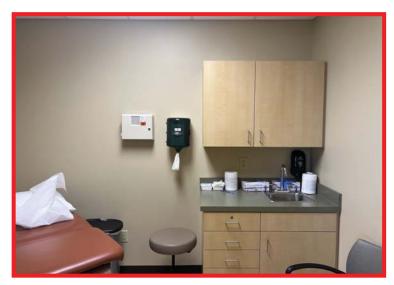

#### Key Highlights

- Large Waiting Room (22' x 15')
- 6 Exam Rooms with sinks
- 3 Private Offices
- ✤ 3 Private Restrooms
- Private Employee Entrance
- Large Break Room
- Plenty of Windows
- Ready to Occupy