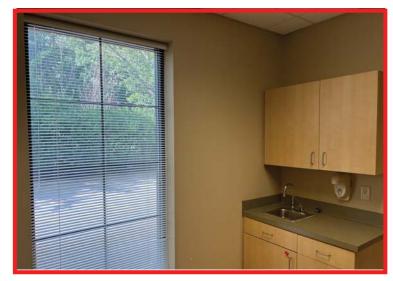

#### Key Highlights

- Large Waiting Room (13' x 10')
- S Exam Rooms with sinks
- Plenty of Windows
- 1 Private Office
- 2 Private Restrooms

1617 NC Hwy 66 | Kernersville, NC 27284