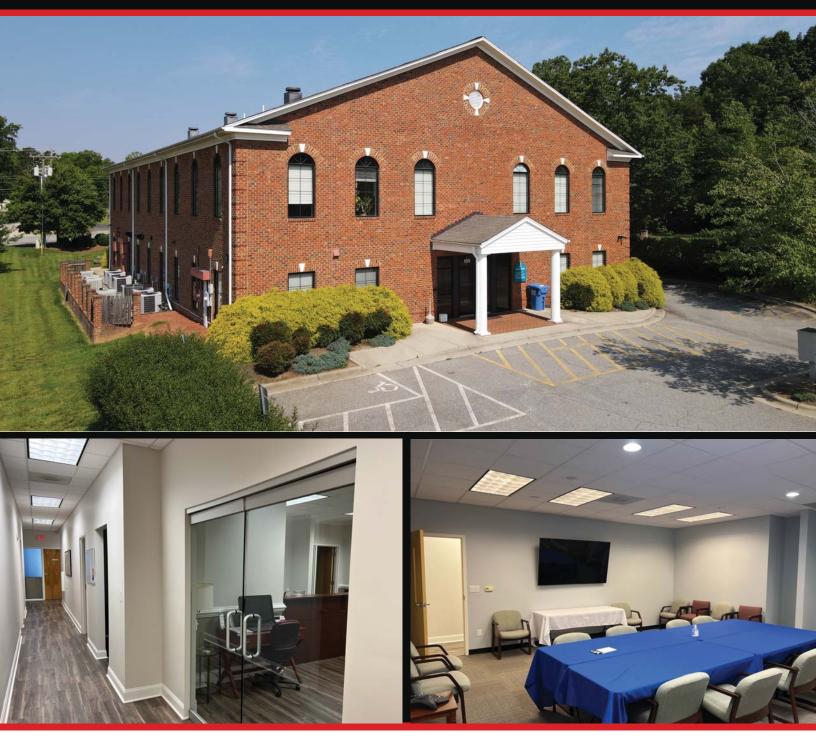

### Suite 200 - Professional Office Space - 6,643 RSF +

#### Key Highlights

- Entire Second Floor
- Recently Renovated
- Large Conference Room (22' x 21')
- ✤ 20 Private Offices with Windows
- Great Floor Plan Layout
- Large Break Room (30' x 12')
- 2 Private Restrooms
- Ready to Occupy (within 30 days)