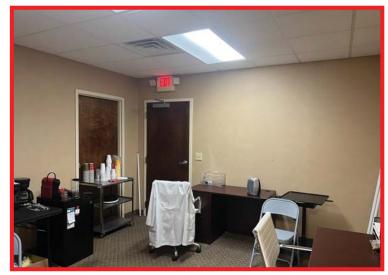

### Suite 103 - Professional Office Space - 1,479 RSF +

#### Key Highlights

- Large Reception Area (14' x 14')
- 3 Private Offices with Windows
- Conference Room
- Ready To Occupy

1617 NC Hwy 66 | Kernersville, NC 27284