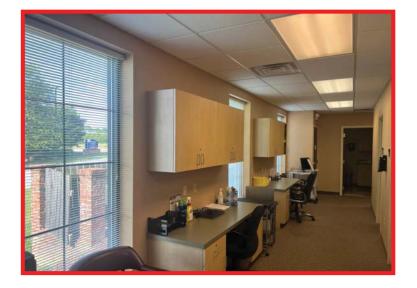

### Suite 102 - Medical Office Space - 1,742 RSF +

#### Key Highlights

- Large Waiting Room (13' x 10')
- S Exam Rooms with sinks
- Plenty of Windows
- 1 Private Office
- 2 Private Restrooms

1617 NC Hwy 66 | Kernersville, NC 27284