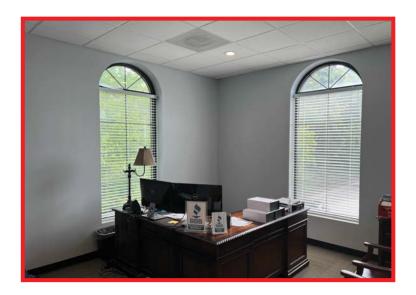

### Suite 101 - Medical Office Space - 4,034 RSF +

#### Key Highlights

- Large Waiting Room (22' x 15')
- 6 Exam Rooms with sinks
- 3 Private Offices
- ✤ 3 Private Restrooms
- Private Employee Entrance
- Large Break Room
- Plenty of Windows
- Ready to Occupy