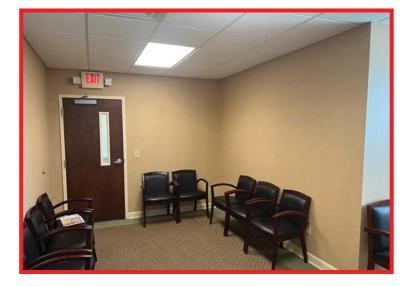

#### Key Highlights

- Large Waiting Room (22' x 15')
- 6 Exam Rooms with sinks
- 3 Private Offices
- ✤ 3 Private Restrooms
- Private Employee Entrance
- Large Break Room
- Plenty of Windows
- Ready to Occupy