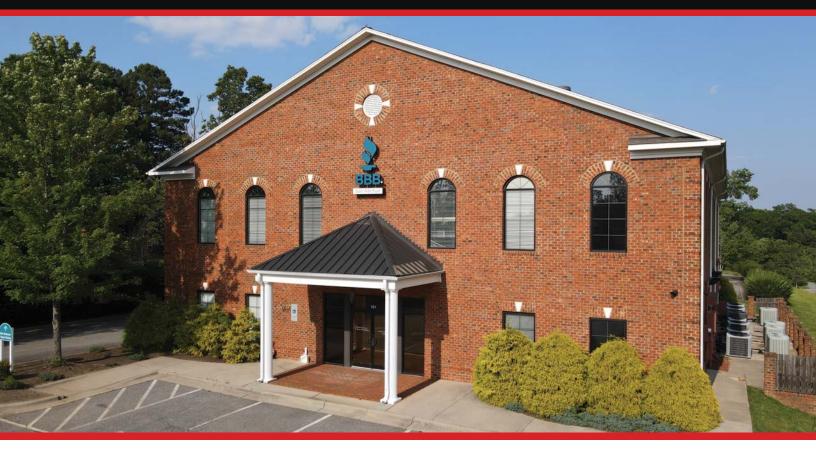

1617 NC Hwy 66 | Kernersville, NC 27284

- \* Available For Lease or Sale
- \* From 1,459 SF 13,878 SF
- Medical & Professional Office
- Recently Renovated
- \* Plenty of Windows
- \* Parking (45 56 spaces)

Professional and Medical office space located on Highway 66 in Kernersville.

The spaces have great floor plan layouts with plenty of windows and are ready to occupy.

Call for more details on the availabilities.

1617 NC Hwy 66 | Kernersville, NC 27284

1617 NC Hwy 66 | Kernersville, NC 27284