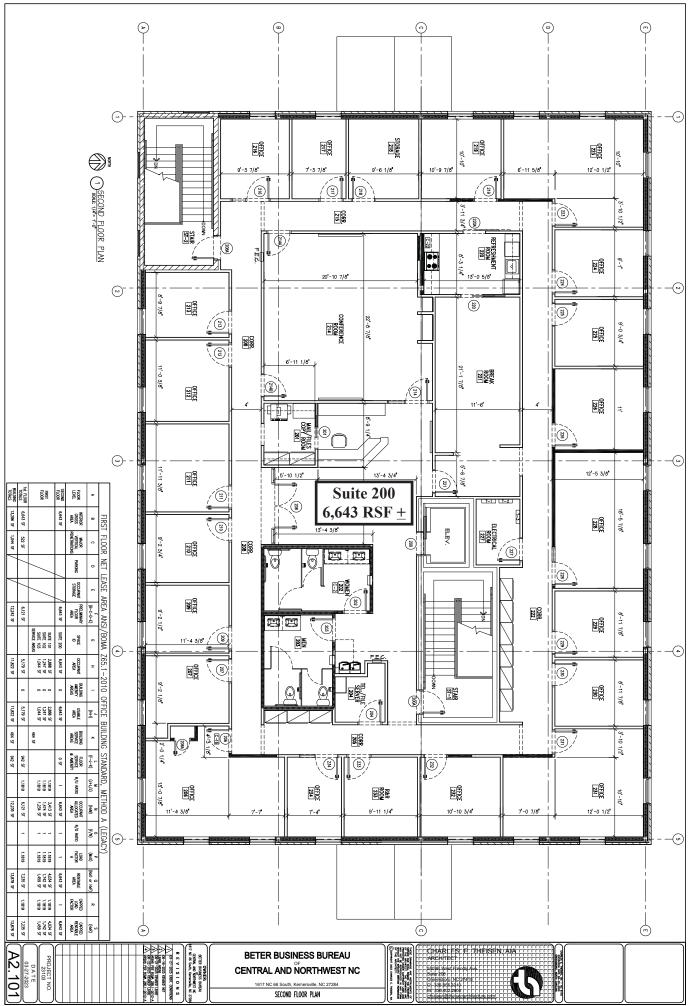

**First Floor Plan** 

**Second Floor Plan** 

### Suite 200 - Professional Office Space - 6,643 RSF +

#### Key Highlights

- Entire Second Floor
- Recently Renovated
- Large Conference Room (22' x 21')
- ✤ 20 Private Offices with Windows
- Great Floor Plan Layout
- Large Break Room (30' x 12')
- 2 Private Restrooms
- Ready to Occupy (within 30 days)