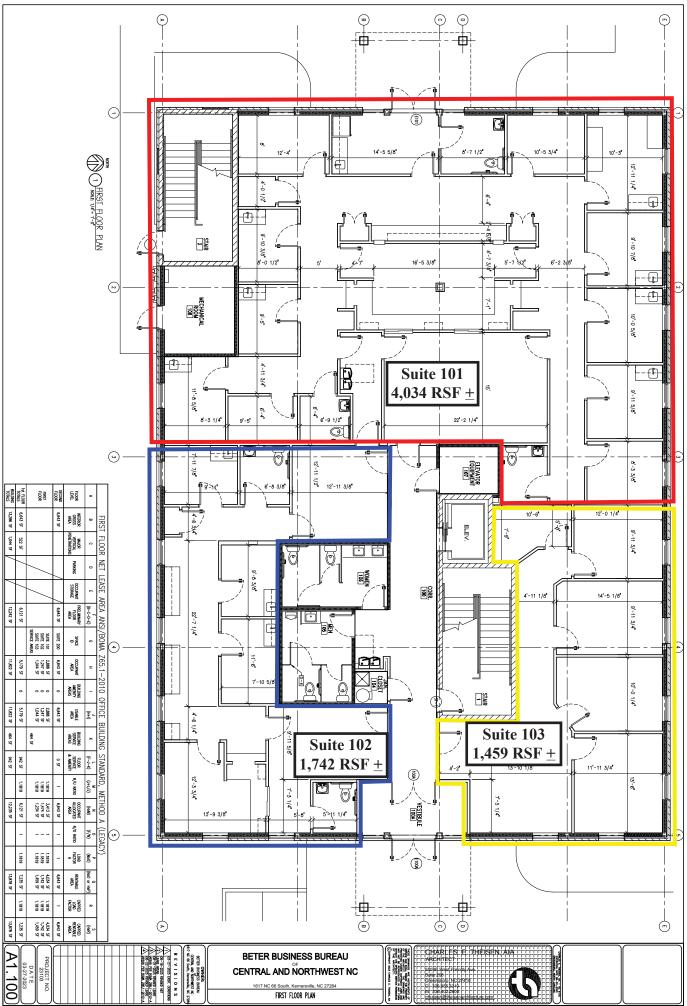

**First Floor Plan** 

**Second Floor Plan** 

### Suite 101 - Medical Office Space - 4,034 RSF +

#### Key Highlights

- Large Waiting Room (22' x 15')
- 6 Exam Rooms with sinks
- 3 Private Offices
- ✤ 3 Private Restrooms
- Private Employee Entrance
- Large Break Room
- Plenty of Windows
- Ready to Occupy

### Suite 102 - Medical Office Space - 1,742 RSF +

#### Key Highlights

- Large Waiting Room (13' x 10')
- S Exam Rooms with sinks
- Plenty of Windows
- 1 Private Office
- 2 Private Restrooms

1617 NC Hwy 66 | Kernersville, NC 27284

### Suite 103 - Professional Office Space - 1,479 RSF +

#### Key Highlights

- Large Reception Area (14' x 14')
- 3 Private Offices with Windows
- Conference Room
- Ready To Occupy

1617 NC Hwy 66 | Kernersville, NC 27284