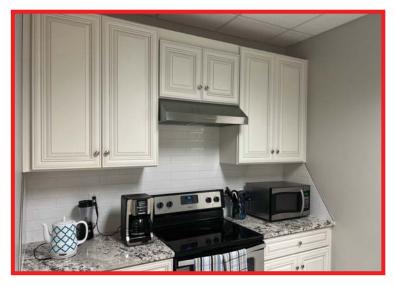

#### Key Highlights

- Entire Second Floor
- Recently Renovated
- Large Conference Room (22' x 21')
- ✤ 20 Private Offices with Windows
- Great Floor Plan Layout
- Large Break Room (30' x 12')
- 2 Private Restrooms
- Ready to Occupy (within 30 days)