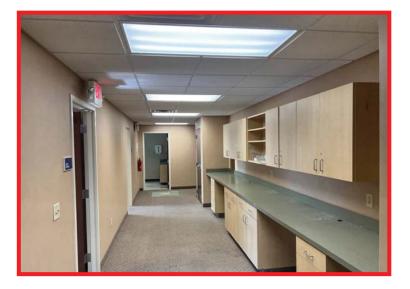

#### Key Highlights

- Large Waiting Room (22' x 15')
- 6 Exam Rooms with sinks
- 3 Private Offices
- ✤ 3 Private Restrooms
- Private Employee Entrance
- Large Break Room
- Plenty of Windows
- Ready to Occupy