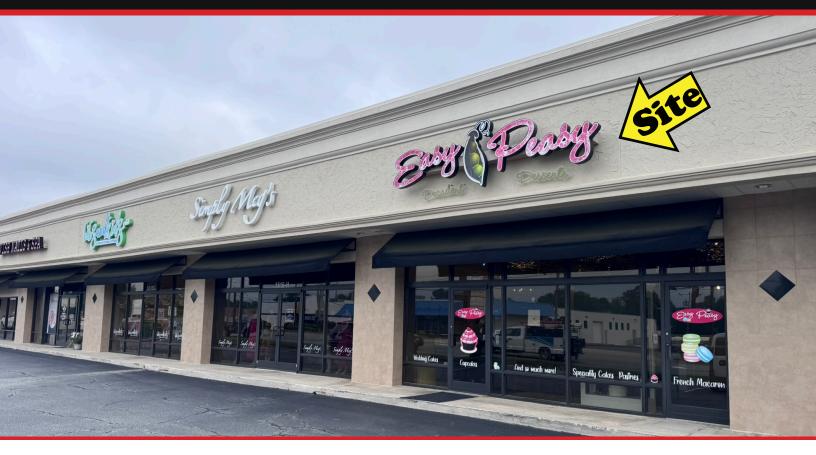

## Former Bakery - Retail Space

1616-J Battleground Avenue | Greensboro, NC 27408

- \* Available For Lease (Oct. 2025)
- \* 1,362 RSF (24' x 50' +)
- \* Excellent Visibility & Access
- \* High Traffic Area (28,825 AADT)
- Great Demographics
- Plenty of Parking
- Call For More Details

Conveniently located on Battleground Avenue and minutes from The Friendly Center, Green Valley Road, and Downtown Greensboro.

The space is currently used as a Bakery and includes a Kitchen Hood (5' x 5'), a 100 gallon above ground grease trap, a two compartment sink, and one hand sink.