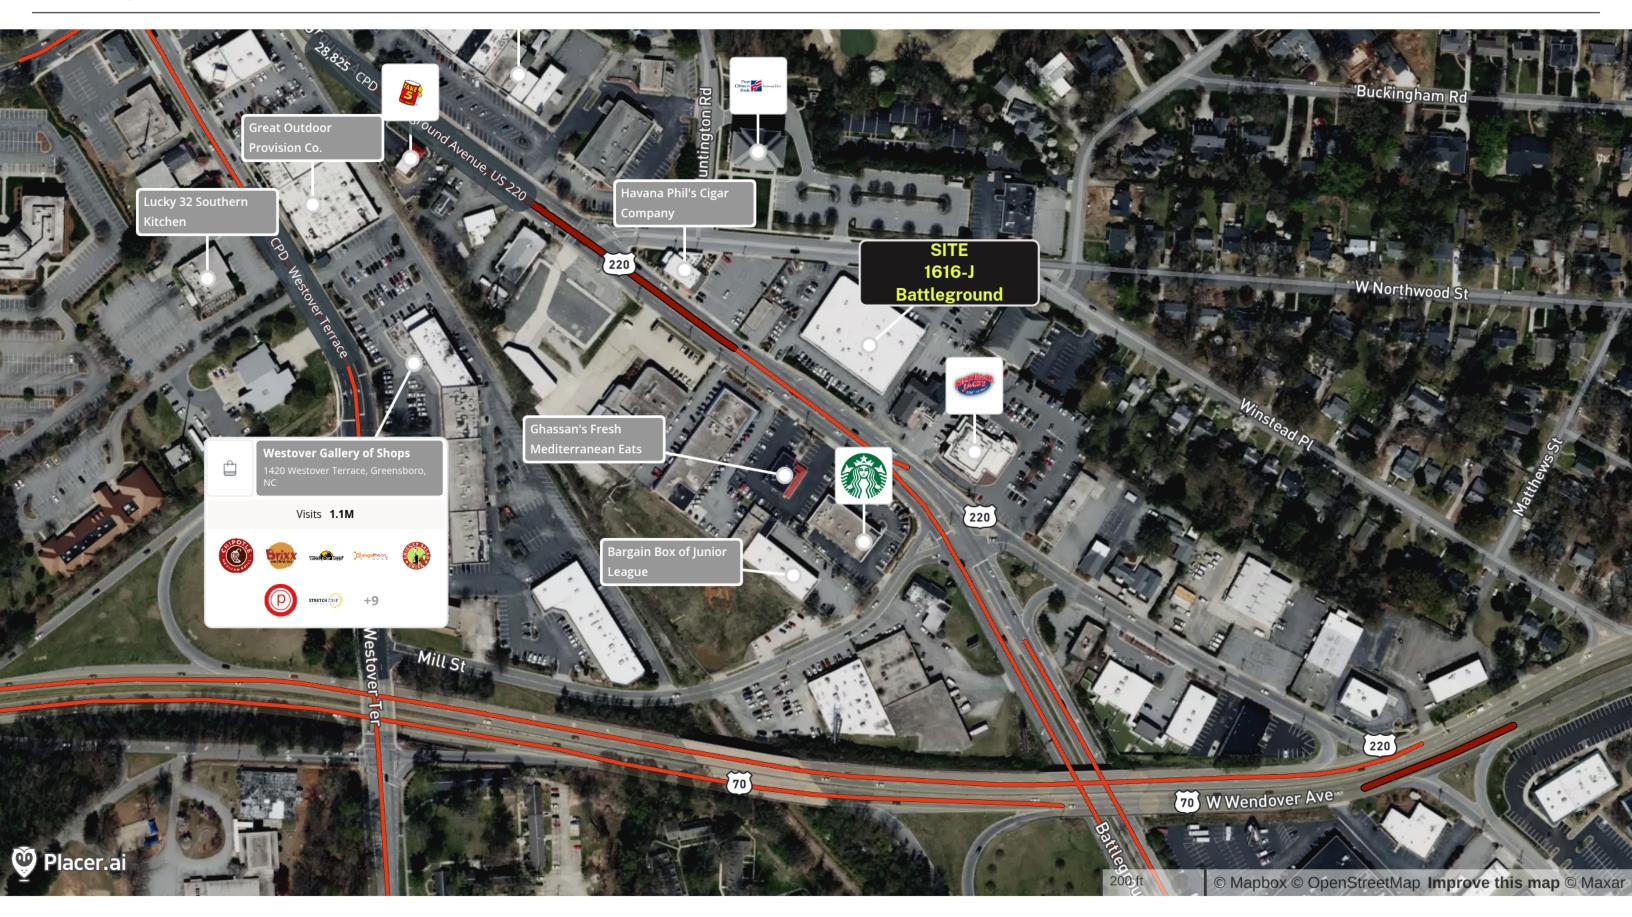

Conveniently located on Battleground Avenue and minutes from The Friendly Center, Green Valley Road, and Downtown Greensboro.

The space is currently used as a Bakery and includes a Kitchen Hood (5' x 5'), a 100 gallon above ground grease trap, a two compartment sink, and one hand sink.

## **Dover Square Retail Center**

1616-J Battleground Avenue, Greensbor, NC

Apr 1, 2024 - Mar 31, 2025 Data provided by Placer Labs Inc. (www.placer.ai)