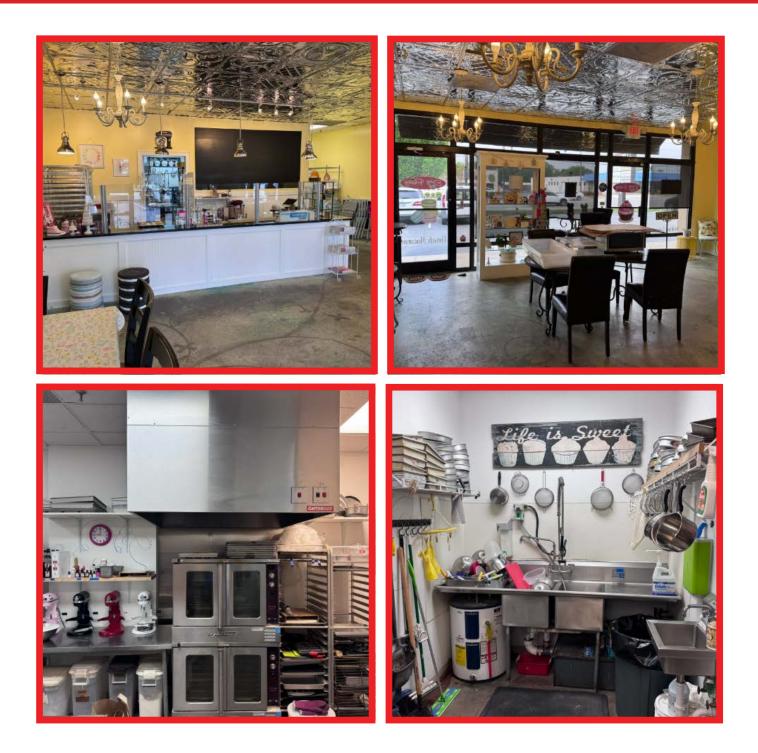

Conveniently located on Battleground Avenue and minutes from The Friendly Center, Green Valley Road, and Downtown Greensboro.

The space is currently used as a Bakery and includes a Kitchen Hood (5' x 5'), a 100 gallon above ground grease trap, a two compartment sink, and one hand sink.