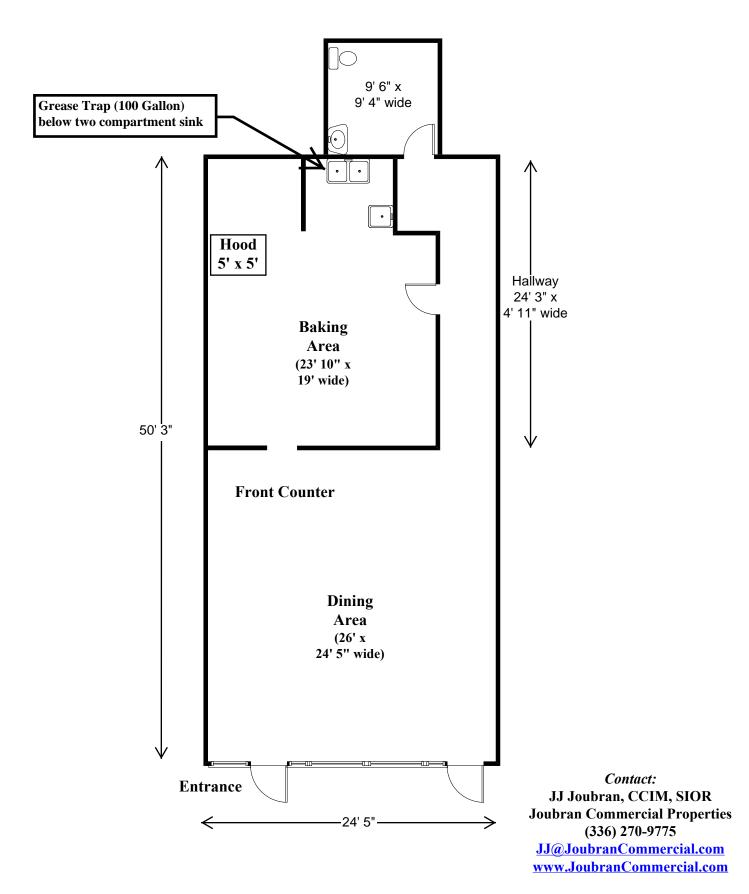

## Former Bakery - Retail Space

1616-J Battleground Avenue | Greensboro, NC 27408

- \* Available For Lease (Oct. 2025)
- \* 1,362 RSF (24' x 50' +)
- \* Excellent Visibility & Access
- \* High Traffic Area (28,825 AADT)
- Great Demographics
- Plenty of Parking
- Call For More Details

Conveniently located on Battleground Avenue and minutes from The Friendly Center, Green Valley Road, and Downtown Greensboro.

The space is currently used as a Bakery and includes a Kitchen Hood (5' x 5'), a 100 gallon above ground grease trap, a two compartment sink, and one hand sink.

## 1616-J Battleground 1,362 RSF +/-

No warranty or representation, expressed or implied, is made as to the accuracy of the information contained herein. All information is subject to errors, omissions, change of price or other conditions, and withdrawal without notice.