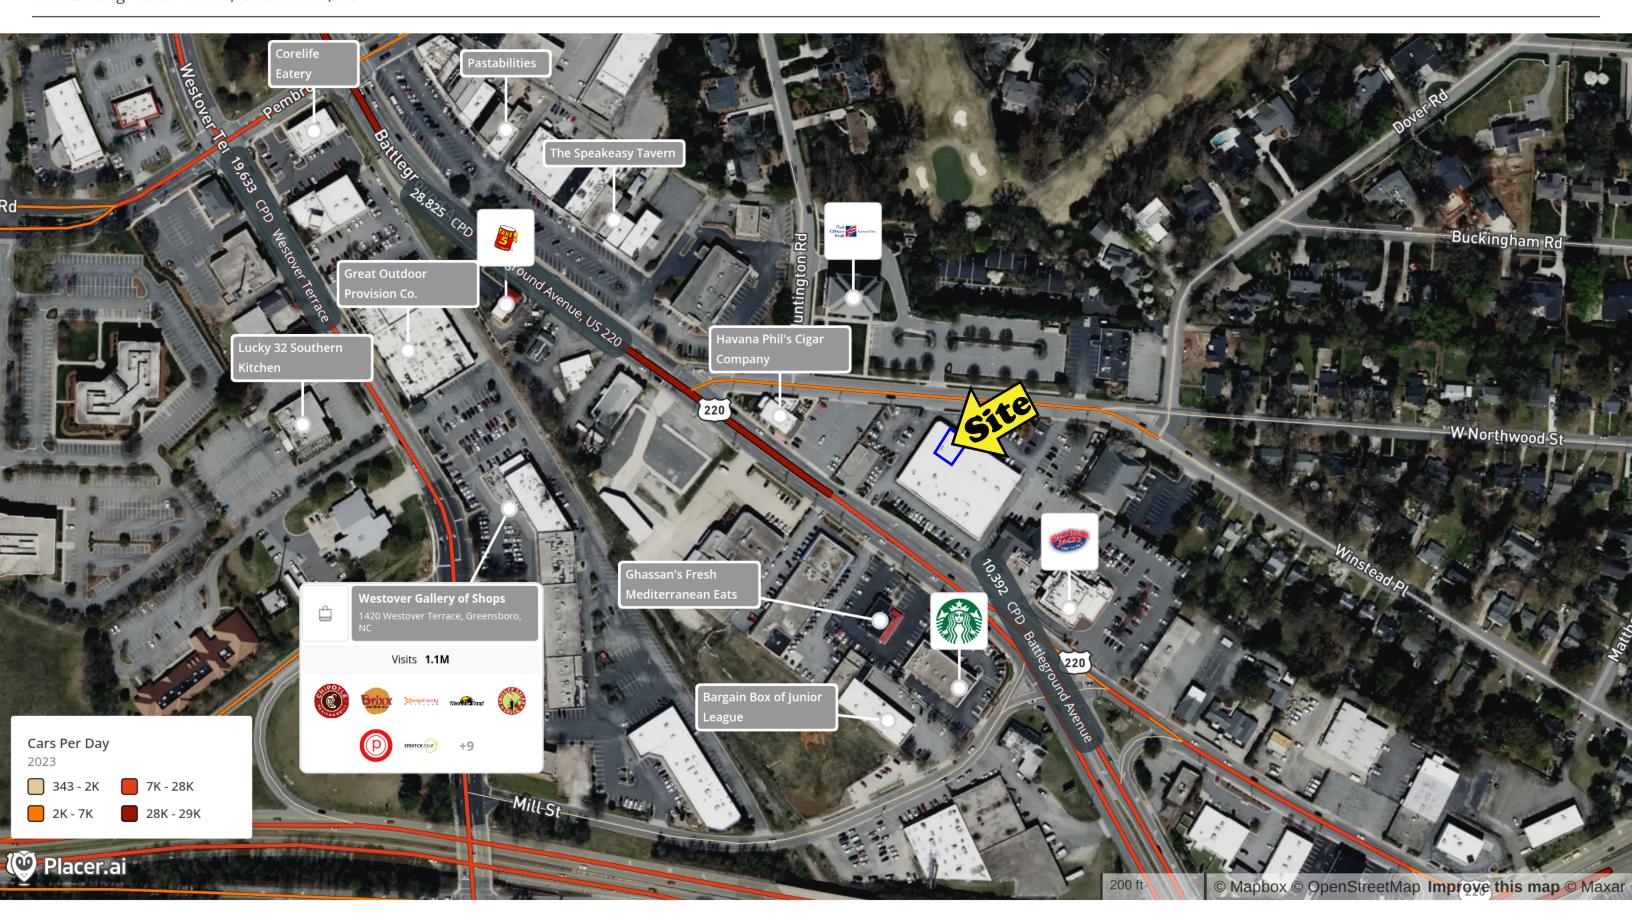

# Dover Square Office - Retail Space

1616-B Battleground Avenue | Greensboro, NC 27408

- Available For Lease
- \* 2,516 RSF
- \* Currently Built as Office Space
- Excellent Location
- Plenty of Parking
- Building and Pylon Street Signage Available

Conveniently located on Battleground Avenue and minutes from The Friendly Center, Green Valley Road, and Downtown Greensboro.

Suite B is located between Blow Hair Salon and Huntington Learning Center and currently used as a professional office. There are 13 private offices (which include 3 with windows) and two restrooms.

#### **Dover Square Office - Retail**

1616 Battleground Avenue, Greensboro, NC