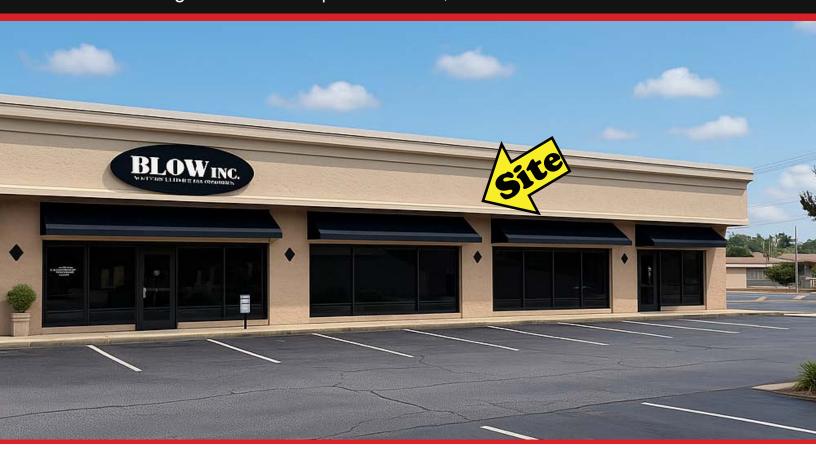

# Dover Square Office - Retail Space

1616-B Battleground Avenue | Greensboro, NC 27408

- Available For Lease
- \* 2,516 RSF
- \* Currently Built as Office Space
- Excellent Location
- Plenty of Parking
- Building and Pylon Street Signage Available

Conveniently located on Battleground Avenue and minutes from The Friendly Center, Green Valley Road, and Downtown Greensboro.

Suite B is located between Blow Hair Salon and Huntington Learning Center and currently used as a professional office. There are 13 private offices (which include 3 with windows) and two restrooms.