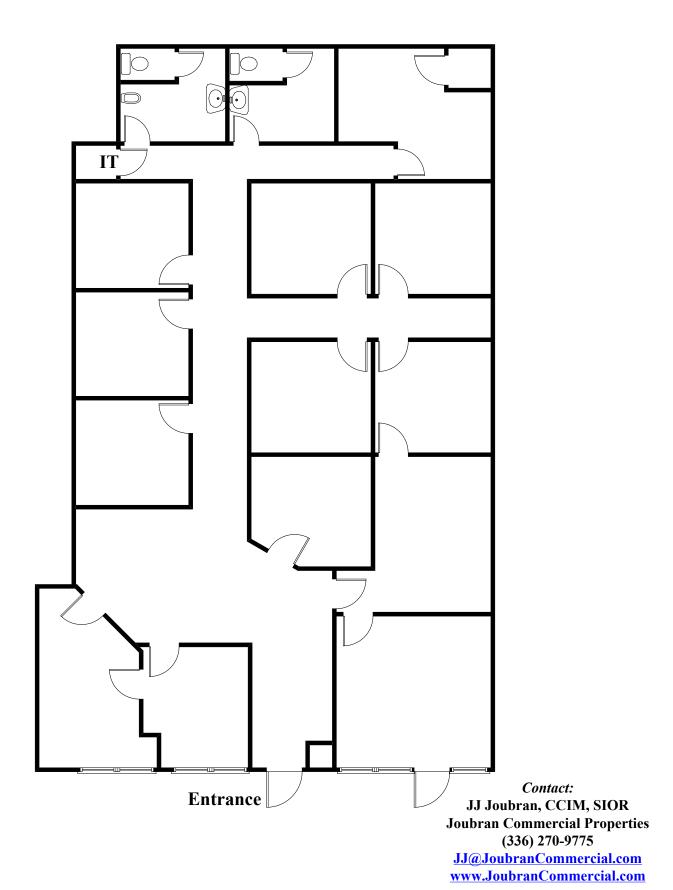

Conveniently located on Battleground Avenue and minutes from The Friendly Center, Green Valley Road, and Downtown Greensboro.

Suite B is located between Blow Hair Salon and Huntington Learning Center and currently used as a professional office. There are 13 private offices (which include 3 with windows) and two restrooms.

## 1616-B Battleground 2,516 RSF +/-