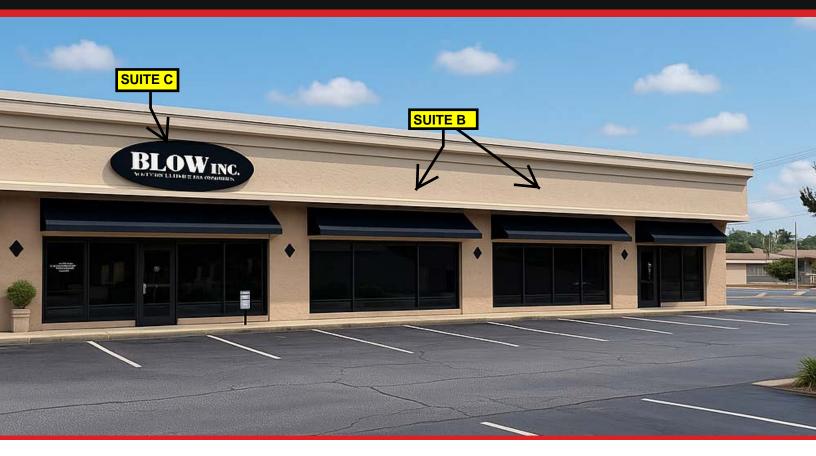

# Dover Square Retail - Office - Salon Space

1616 Battleground Avenue, Suite B and Suite C | Greensboro, NC 27408

- Available For Lease
- From 1,860 SF 4,376 SF
- Suite B is 2,516 SF and currently built for an Office
- Suite C is 1,860 SF and currently built as a Salon
- Building and Pylon Street Signage Available

Conveniently located on Battleground Avenue and minutes from The Friendly Center, Green Valley Road, and Downtown Greensboro.

The property is located across the street from Starbucks and has a great high end tenant mix including: Simply Meg's, Main & Taylor, Randy McManus Designs, Bibs and Kids, Studio Stitch, and Huntington Learning Center.

## Dover Square Retail - Office - Salon Space

1616 Battleground Avenue, Suite B | Greensboro, NC 27408

JJ Joubran, CCIM, SIOR (336) 270-9775 JJ@JoubranCommercial.com

# Dover Square Retail - Office - Salon Space

1616 Battleground Avenue, Suite C | Greensboro, NC 27408

JJ Joubran, CCIM, SIOR (336) 270-9775 JJ@JoubranCommercial.com