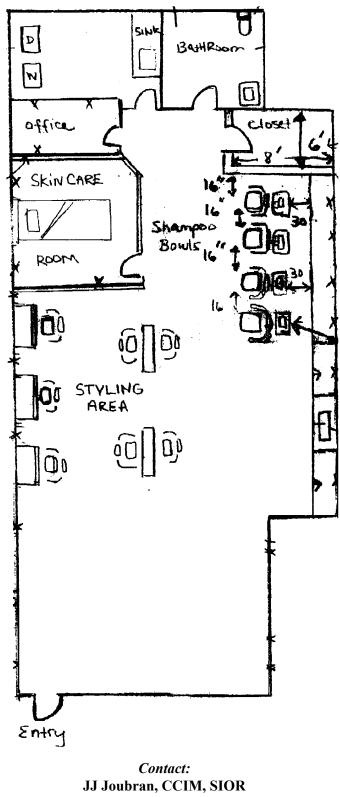

# Dover Square Retail - Office - Salon Space

1616 Battleground Avenue, Suite C | Greensboro, NC 27408

JJ Joubran, CCIM, SIOR (336) 270-9775 JJ@JoubranCommercial.com

#### 1616 Battleground Ave, Suite C 1,860 SF +/-

Joubran Commercial Properties (336) 270-9775 JJ@JoubranCommercial.com www.JoubranCommercial.com