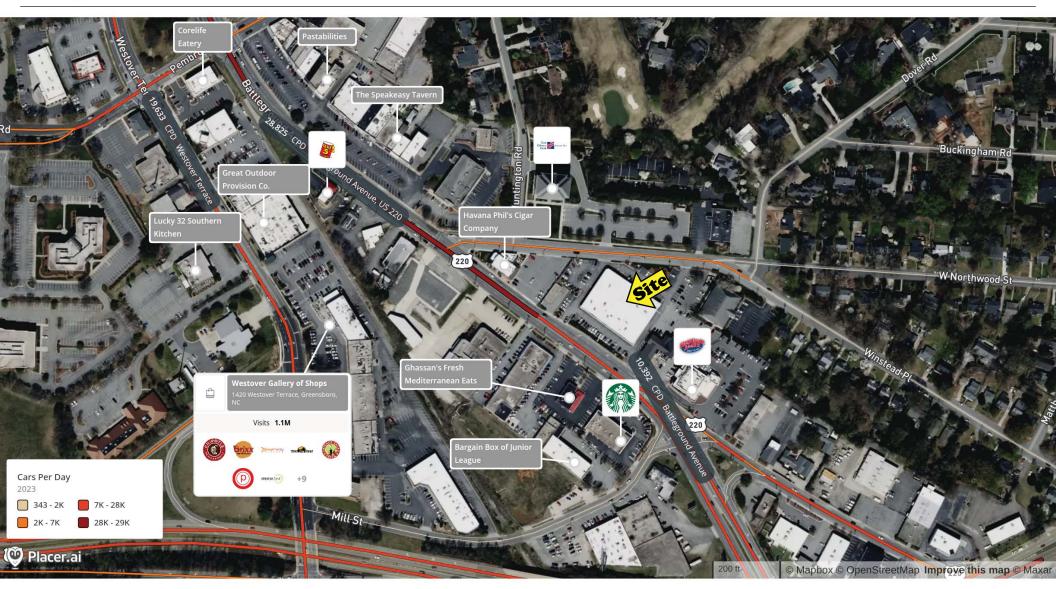

Conveniently located on Battleground Avenue and minutes from The Friendly Center, Green Valley Road, and Downtown Greensboro.

The property is located across the street from Starbucks and has a great high end tenant mix including: Simply Meg's, Main & Taylor, Randy McManus Designs, Bibs and Kids, Studio Stitch, and Huntington Learning Center.

#### Dover Square Office - Retail

1616 Battleground Avenue, Greensboro, NC

Jun 1, 2024 - May 31, 2025 Data provided by Placer Labs Inc. (www.placer.ai)