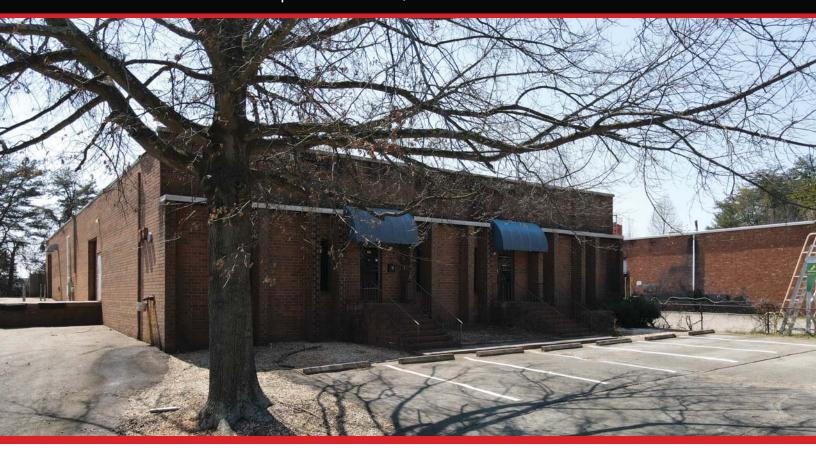

## Heavy Industrial Building

137 South Walnut Circle | Greensboro, NC 27409

- Available For Sale or Lease
- \* 9,880 SF on 0.72 Acres
- \* Zoned Heavy Industrial (with 3 Phase Heavy Power)
- Ceiling Heights: 14'
- Drive-in Door and Dock
- Sprinklered Building

Conveniently located off West Market Street on Walnut Circle and minutes from West Wendover Avenue and Interstate 40.

The building has about 400 sf of office space and 9,480 sf of warehouse space in shell condition and ready to be customized to fit your needs.