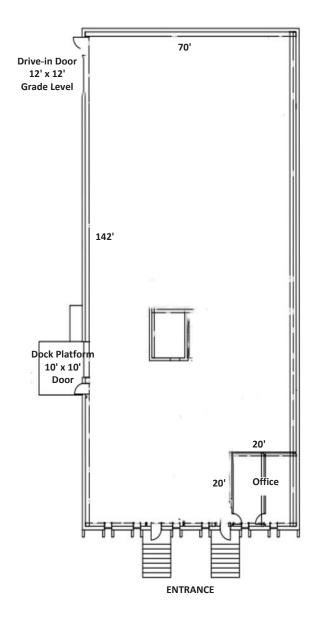

## Heavy Industrial Building

137 South Walnut Circle | Greensboro, NC 27409

- ❖ Size: 9,880 SF ±
- ♦ Clear Height: 14'
- ❖ Warehouse Space: 9,480 SF
- ♦ Dock Platform: 1 (10' x 10' door)
- ❖ Office Space: 400 SF
- Drive-In Doors: 1 (12' x 12')