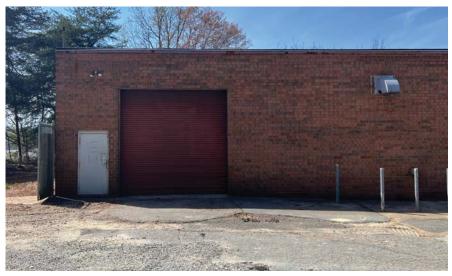

## Heavy Industrial Building

137 South Walnut Circle | Greensboro, NC 27409

- Available For Sale or Lease
- \* 9,880 SF on 0.72 Acres
- \* Zoned Heavy Industrial (with 3 Phase Heavy Power)
- Ceiling Heights: 14'
- Drive-in Door and Dock
- Sprinklered Building

## Heavy Industrial Building

137 South Walnut Circle | Greensboro, NC 27409

- ❖ Size: 9,880 SF ±
- ♦ Clear Height: 14'
- ❖ Warehouse Space: 9,480 SF
- ♦ Dock Platform: 1 (10' x 10' door)
- ❖ Office Space: 400 SF
- Drive-In Doors: 1 (12' x 12')