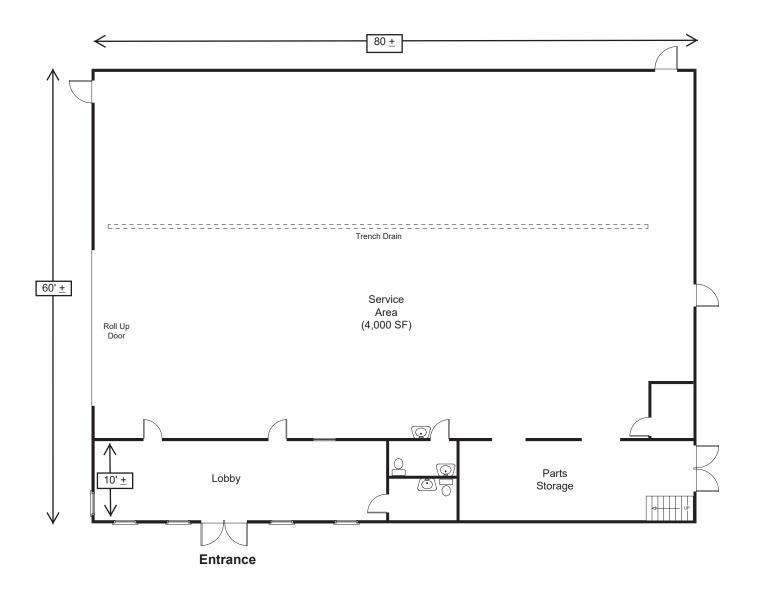

Conveniently located in Midtown on Battleground Avenue with access off Battleground and Grecade.

The property is 4,800 sf with 800 sf of office space and 4,000 sf of automotive shop space.

The property provide excellent access with great visibiility and signage and is minutes from Downtown.