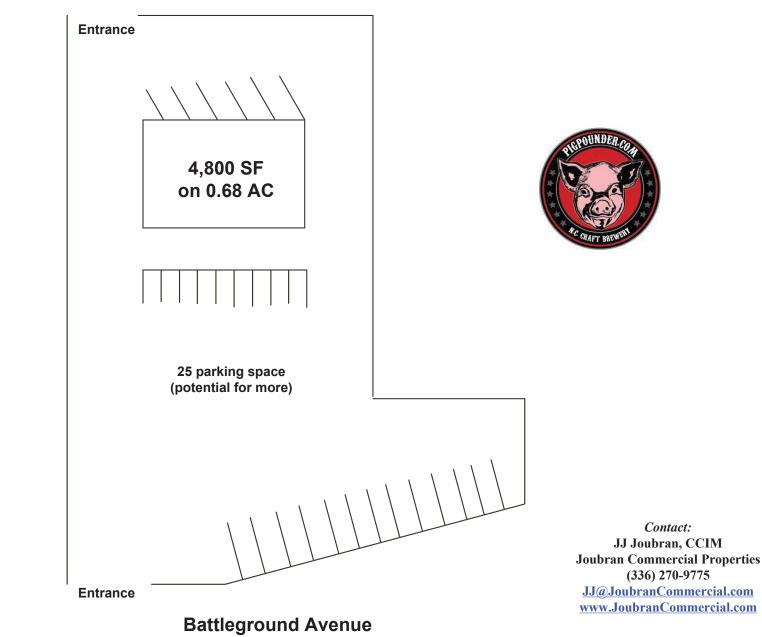

## Retail Building in Midtown on Battleground

1212 Battleground Avenue | Greensboro, NC 27408

- \* Available For Sale or Lease
- \* 4,800 SF on 0.68 AC +/-
- \* Plenty of Parking 25 spaces
- Mezzanine Storage Space
- \* Zoned Light Industrial
- \* Call For More Details

## 1212 Battleground Avenue Site Plan

**Grecade Street** 

No warranty or representation, expressed or implied, is made as to the accuracy of the information contained herein. All information is subject to errors, omissions, change of price or other conditions, and withdrawal without notice.