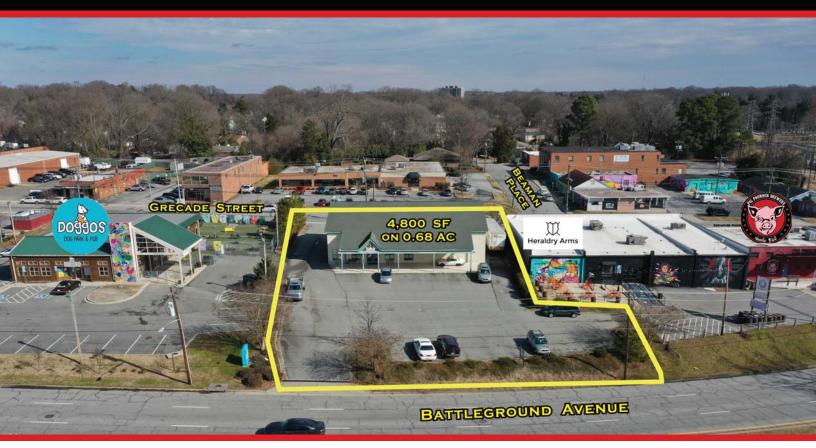

## Retail Building in Midtown on Battleground

1212 Battleground Avenue | Greensboro, NC 27408

- \* Available For Sale or Lease
- \* 4,800 SF on 0.68 AC +/-
- \* Plenty of Parking 25 spaces
- Mezzanine Storage Space
- \* Zoned Light Industrial
- \* Call For More Details

Conveniently located in Midtown on Battleground Avenue with access off Battleground and Grecade.

The property is 4,800 sf with 800 sf of office space and 4,000 sf of automotive shop space.

The property provide excellent access with great visibiility and signage and is minutes from Downtown.

## 1212 Battleground Avenue Site Plan

**Grecade Street** 

No warranty or representation, expressed or implied, is made as to the accuracy of the information contained herein. All information is subject to errors, omissions, change of price or other conditions, and withdrawal without notice.