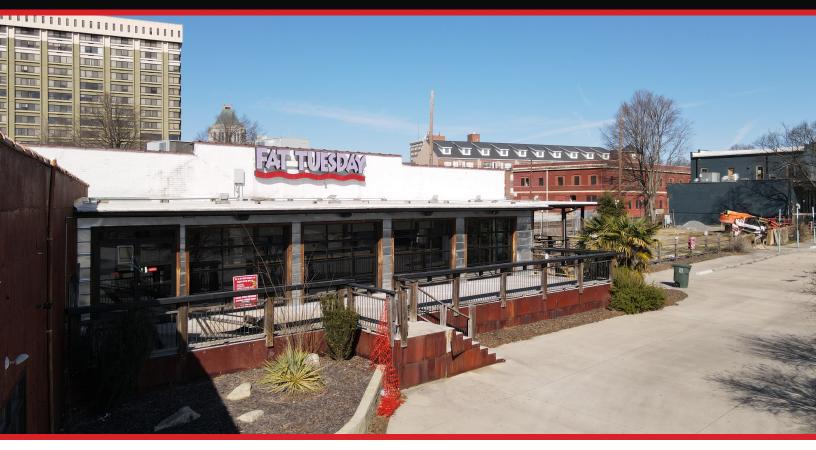

# **Restaurant & Patio Building**

120 Barnhardt Street | Greensboro, NC 27401

- Available For Lease
- Building Size: 5,480 SF +
- Large Outdoor Patio and Covered Porch (2,500 SF <u>+</u>)
- Grassed Outdoor Area Also Available For Use
- \* Surface Parking Lot

A former Fat Tuesday restaurant building in Downtown Greensboro's SouthEnd district.

Nearby retailers include: Hidden Gate Brewing, SouthEnd Brewing, Fainting Goat Spirits, BoxCar Bar + Arcade, Lewis + Elm Wine Bar, Bourbon Bowl Restaurant, The Quarter, and Mellow Mushroom.