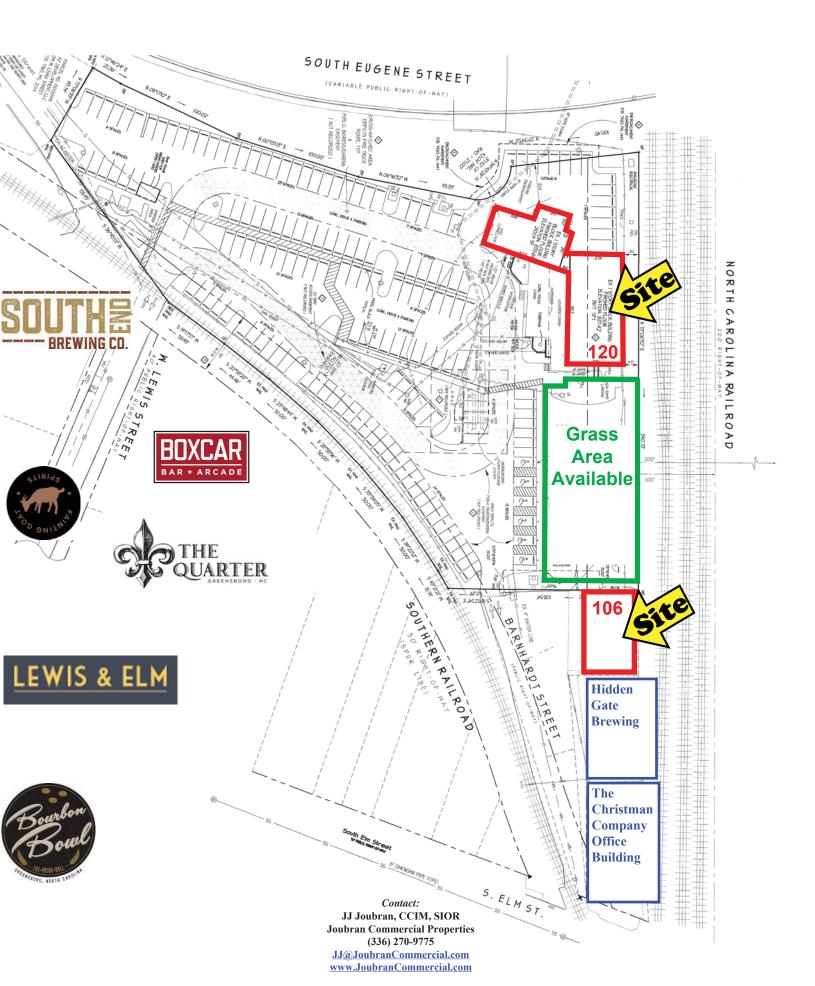

# **Restaurant & Patio Building**

120 Barnhardt Street | Greensboro, NC 27401

- Available For Lease
- Building Size: 5,480 SF +
- Large Outdoor Patio and Covered Porch (2,500 SF <u>+</u>)
- Grassed Outdoor Area Also Available For Use
- \* Surface Parking Lot

A former Fat Tuesday restaurant building in Downtown Greensboro's SouthEnd district.

Nearby retailers include: Hidden Gate Brewing, SouthEnd Brewing, Fainting Goat Spirits, BoxCar Bar + Arcade, Lewis + Elm Wine Bar, Bourbon Bowl Restaurant, The Quarter, and Mellow Mushroom.

## Site Plan