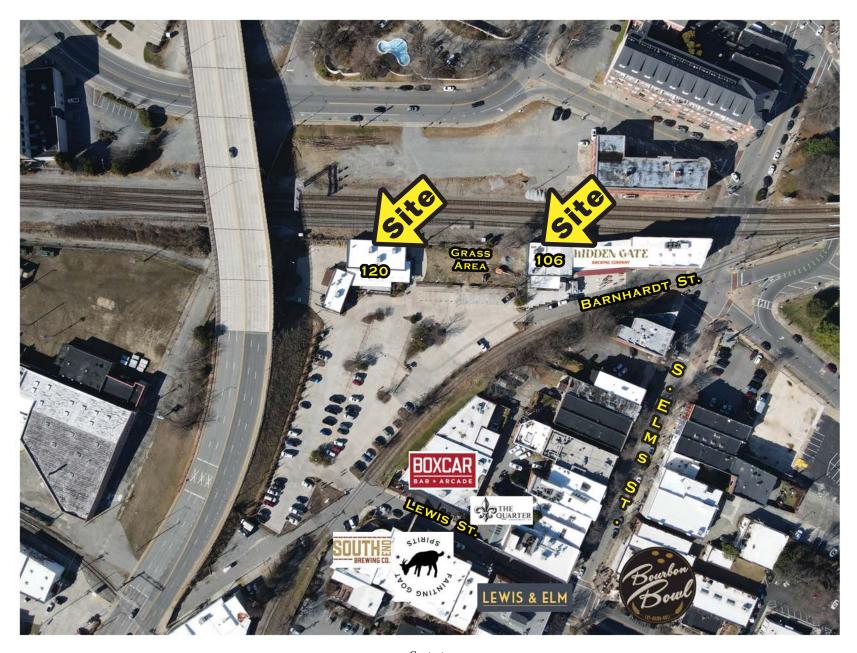

# **Restaurant & Patio Building**

120 Barnhardt Street | Greensboro, NC 27401

- Available For Lease
- Building Size: 5,480 SF +
- Large Outdoor Patio and Covered Porch (2,500 SF <u>+</u>)
- Grassed Outdoor Area Also Available For Use
- \* Surface Parking Lot

A former Fat Tuesday restaurant building in Downtown Greensboro's SouthEnd district.

Nearby retailers include: Hidden Gate Brewing, SouthEnd Brewing, Fainting Goat Spirits, BoxCar Bar + Arcade, Lewis + Elm Wine Bar, Bourbon Bowl Restaurant, The Quarter, and Mellow Mushroom.

## **Aerial Overview**

Contact: JJ Joubran, CCIM, SIOR Joubran Commercial Properties (336) 270-9775 JJ@JoubranCommercial.com www.JoubranCommercial.com