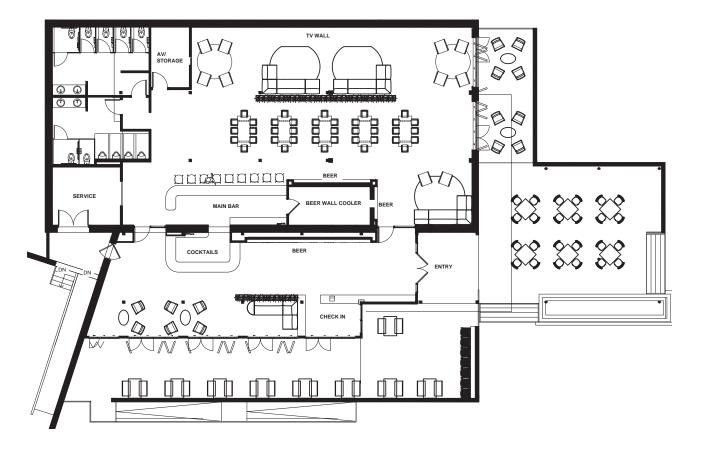

#### Potential Interior Concept Images

STITCH

CLIENT RENDERINGS & WSI FLOOR PLAN | 120 BARNHARDT - SCHEME A

WILLIAMS-SONOMA, INC. BUSINESS TO BUSINESS