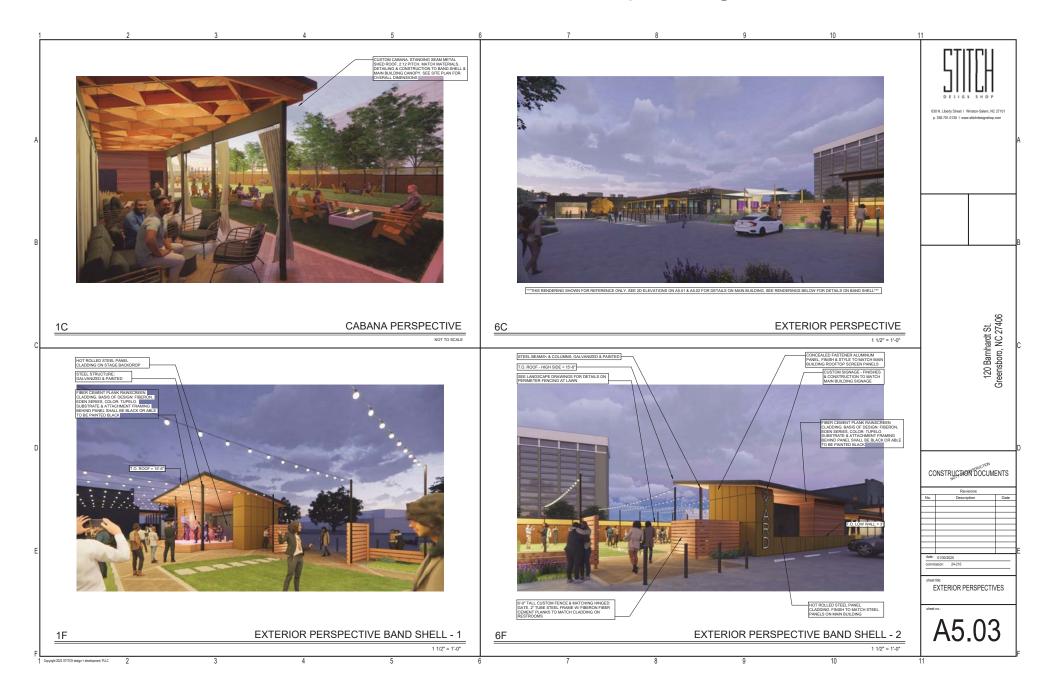

Grassed Outdoor Area Also Available For Use
- \* Surface Parking Lot



A former Fat Tuesday restaurant building in Downtown Greensboro's SouthEnd district.

Nearby retailers include: Hidden Gate Brewing, SouthEnd Brewing, Fainting Goat Spirits, BoxCar Bar + Arcade, Lewis + Elm Wine Bar, Bourbon Bowl Restaurant, The Quarter, and Mellow Mushroom.

Call for pricing and more details.

JJ Joubran, CCIM (336) 270-9775 JJ@JoubranCommercial.com







#### Potential Interior Concept Images



STITCH

CLIENT RENDERINGS & WSI FLOOR PLAN | 120 BARNHARDT - SCHEME A

WILLIAMS-SONOMA, INC. BUSINESS TO BUSINESS



### Potential Exterior Concept Images





CLIENT RENDERINGS & WSI FLOOR PLAN | 120 BARNHARDT - SCHEME B

WILLIAMS-SONOMA, INC. BUSINESS TO BUSINESS

## **Potential Exterior Concept Images**



## **Aerial Overview**



Contact: JJ Joubran, CCIM, SIOR Joubran Commercial Properties (336) 270-9775 JJ@JoubranCommercial.com www.JoubranCommercial.com

## Site Plan