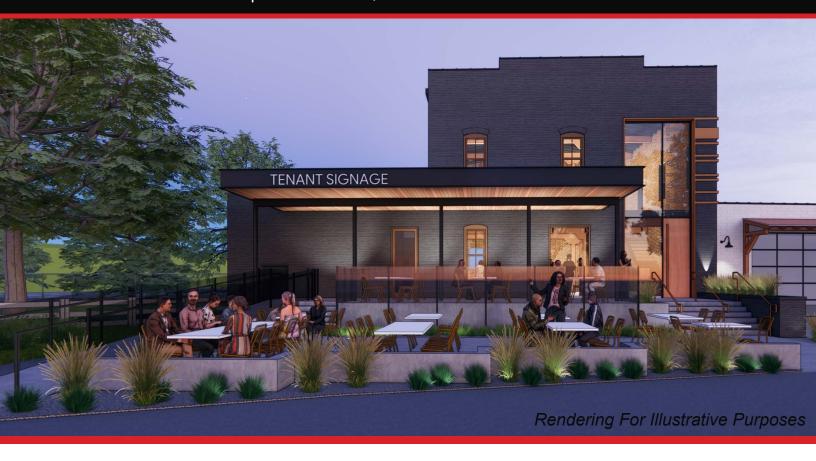

### Restaurant & Patio Building

106 Barnhardt Street | Greensboro, NC 27401

Available For Lease

\* Building Size: 5,930 SF

\* 1st Floor: 2,995 SF (133 max occup.)
2nd Floor: 1,213 SF (49 max occup.)
Basement: 1,722 SF (Storage)

 Large Outdoor Patio and Covered Porch (2,117 SF)

\* Surface Parking Lot Next Door

A redeveloped restaurant building in Downtown Greensboro's SouthEnd district.

Nearby retailers include: Hidden Gate Brewing, SouthEnd Brewing, Fainting Goat Spirits, BoxCar Bar + Arcade, Lewis + Elm Wine Bar, Bourbon Bowl Restaurant, The Quarter, and Mellow Mushroom.