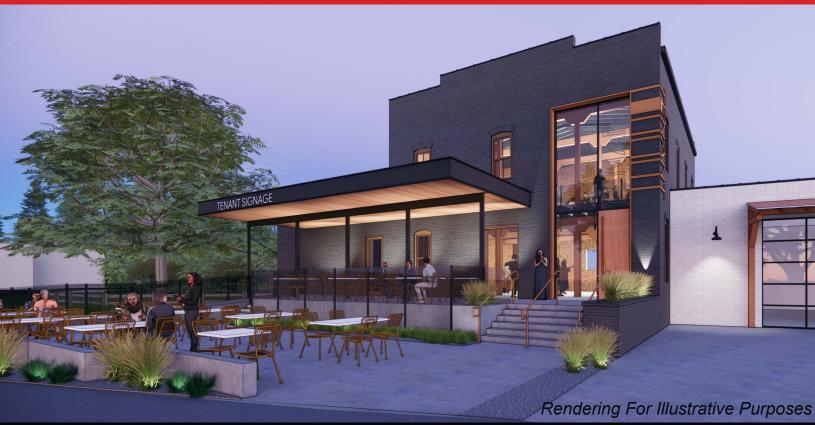

### Restaurant & Patio Building

106 Barnhardt Street | Greensboro, NC 27401

Available For Lease

\* Building Size: 5,930 SF

\* 1st Floor: 2,995 SF (133 max occup.)
2nd Floor: 1,213 SF (49 max occup.)
Basement: 1,722 SF (Storage)

 Large Outdoor Patio and Covered Porch (2,117 SF)

\* Surface Parking Lot Next Door

A redeveloped restaurant building in Downtown Greensboro's SouthEnd district.

Nearby retailers include: Hidden Gate Brewing, SouthEnd Brewing, Fainting Goat Spirits, BoxCar Bar + Arcade, Lewis + Elm Wine Bar, Bourbon Bowl Restaurant, The Quarter, and Mellow Mushroom.