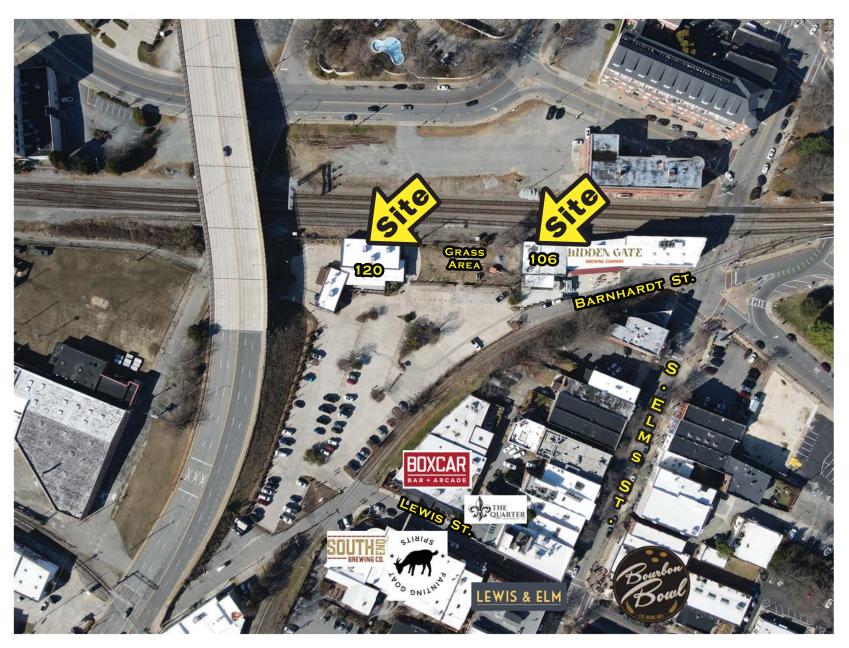

### **Aerial Overview**

Contact:

JJ Joubran, CCIM, SIOR

Joubran Commercial Properties
(336) 270-9775

JJ@JoubranCommercial.com

www.JoubranCommercial.com

 Large Outdoor Patio and Covered Porch (2,117 SF)

\* Surface Parking Lot Next Door

A redeveloped restaurant building in Downtown Greensboro's SouthEnd district.

Nearby retailers include: Hidden Gate Brewing, SouthEnd Brewing, Fainting Goat Spirits, BoxCar Bar + Arcade, Lewis + Elm Wine Bar, Bourbon Bowl Restaurant, The Quarter, and Mellow Mushroom.