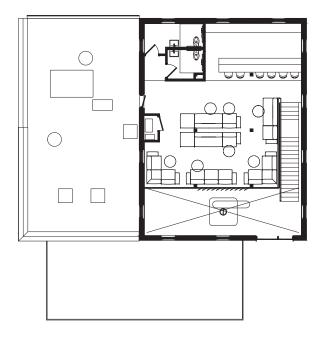

Elm Wine Bar, Bourbon Bowl Restaurant, The Quarter, and Mellow Mushroom.

www.JoubranCommercial.com

Grassed outdoor area also available for use.

Call for pricing and more details.

JJ Joubran, CCIM

(336) 270-9775 JJ@JoubranCommercial.com



Phone: (336) 270-9775

Fax: (336) 740-9357 • P.O. Box 39803 • Greensboro, NC 27438

## Restaurant & Patio Building

106 Barnhardt Street | Greensboro, NC 27401





Phone: (336) 270-9775 • Fax: (336) 740-9357 • P.O. Box 39803 • Greensboro, NC 27438 • www.JoubranCommercial.com

# Restaurant & Patio Building

106 Barnhardt Street | Greensboro, NC 27401



Phone: (336) 270-9775 • Fax: (336) 740-9357 • P.O. Box 39803 • Greensboro, NC 27438 • www.JoubranCommercial.com

# Potential Interior Concept Images









#### Potential Interior Concept Images







### **Aerial Overview**



Contact:

JJ Joubran, CCIM, SIOR

Joubran Commercial Properties
(336) 270-9775

JJ@JoubranCommercial.com

www.JoubranCommercial.com

#### Site Plan