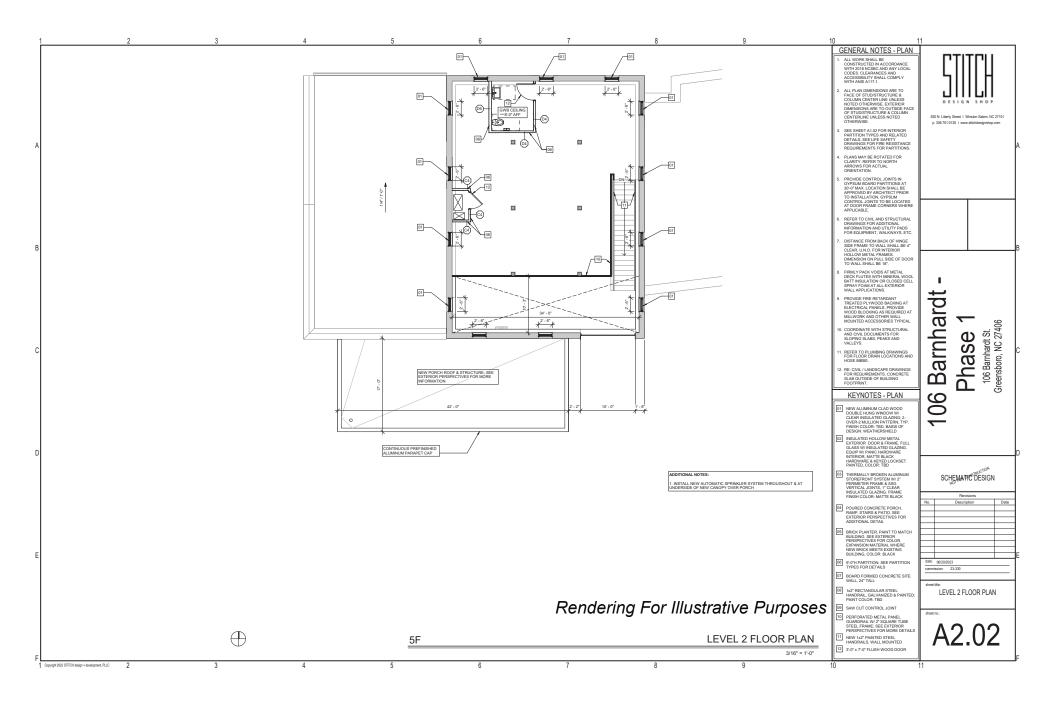

### Restaurant & Patio Building

106 Barnhardt Street | Greensboro, NC 27401

Available For Lease

\* Building Size: 5,930 SF

\* 1st Floor: 2,995 SF (133 max occup.)
2nd Floor: 1,213 SF (49 max occup.)
Basement: 1,722 SF (Storage)

 Large Outdoor Patio and Covered Porch (2,117 SF)

\* Surface Parking Lot Next Door

A redeveloped restaurant building in Downtown Greensboro's SouthEnd district.

Nearby retailers include: Hidden Gate Brewing, SouthEnd Brewing, Fainting Goat Spirits, BoxCar Bar + Arcade, Lewis + Elm Wine Bar, Bourbon Bowl Restaurant, The Quarter, and Mellow Mushroom.