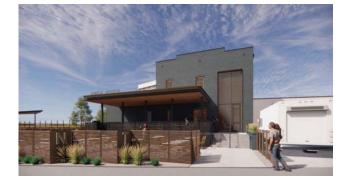

### Restaurant & Patio Building

106 Barnhardt Street | Greensboro, NC 27401

Available For Lease

\* Building Size: 5,930 SF

\* 1st Floor: 2,995 SF (133 max occup.)
2nd Floor: 1,213 SF (49 max occup.)
Basement: 1,722 SF (Storage)

 Large Outdoor Patio and Covered Porch (2,117 SF)

\* Surface Parking Lot Next Door

A redeveloped restaurant building in Downtown Greensboro's SouthEnd district.

Nearby retailers include: Hidden Gate Brewing, SouthEnd Brewing, Fainting Goat Spirits, BoxCar Bar + Arcade, Lewis + Elm Wine Bar, Bourbon Bowl Restaurant, The Quarter, and Mellow Mushroom.