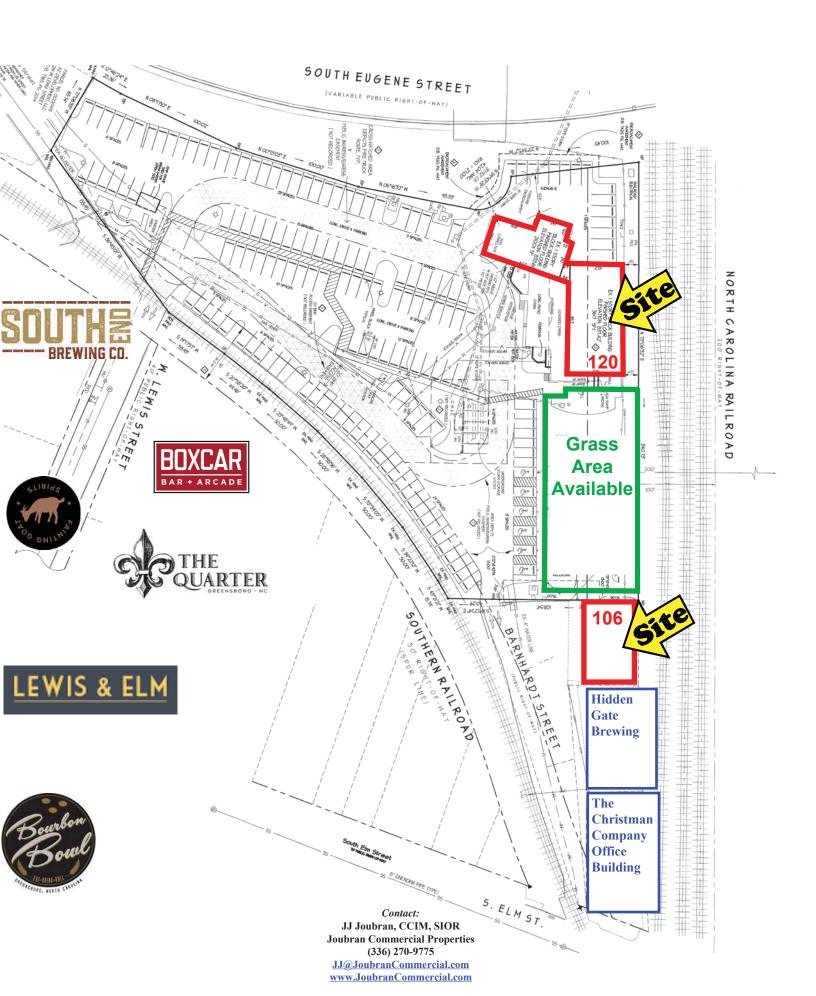

#### Site Plan

www.JoubranCommercial.com

Grassed outdoor area also available for use.

Call for pricing and more details.

JJ Joubran, CCIM

(336) 270-9775 JJ@JoubranCommercial.com

Phone: (336) 270-9775

Fax: (336) 740-9357 • P.O. Box 39803 • Greensboro, NC 27438