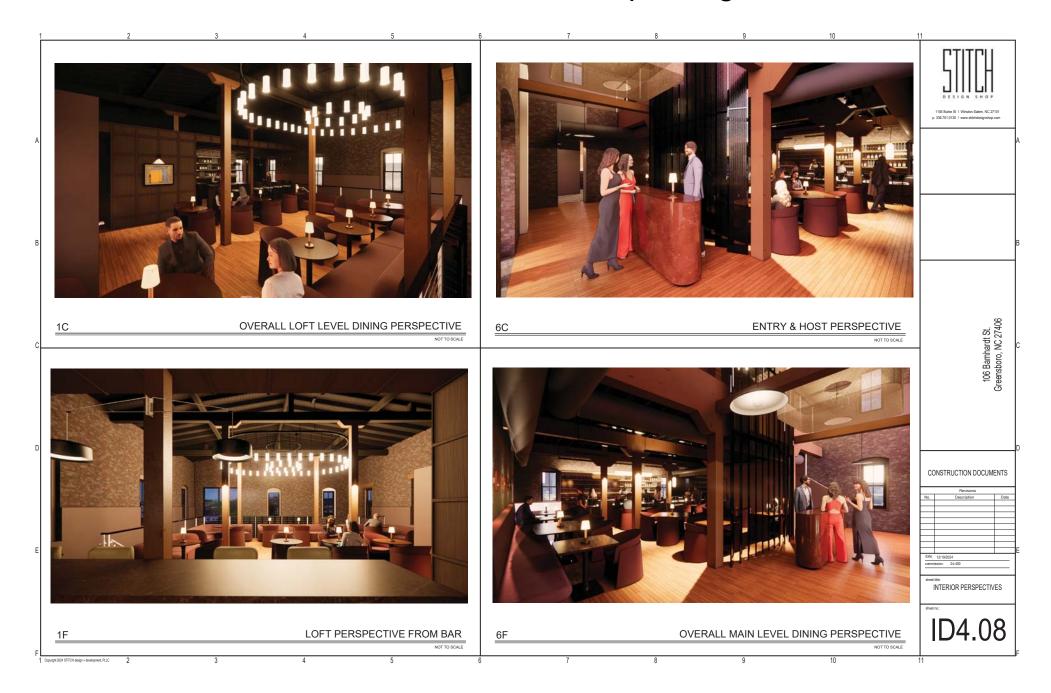

inting Goat Spirits, BoxCar Bar + Arcade, Lewis + Elm Wine Bar, Bourbon Bowl Restaurant, The Quarter, and Mellow Mushroom.

www.JoubranCommercial.com

Grassed outdoor area also available for use.

Call for pricing and more details.

JJ Joubran, CCIM

(336) 270-9775 JJ@JoubranCommercial.com



Phone: (336) 270-9775

Fax: (336) 740-9357 • P.O. Box 39803 • Greensboro, NC 27438

## Restaurant & Patio Building

106 Barnhardt Street | Greensboro, NC 27401





Phone: (336) 270-9775 • Fax: (336) 740-9357 • P.O. Box 39803 • Greensboro, NC 27438 • www.JoubranCommercial.com

# Restaurant & Patio Building

106 Barnhardt Street | Greensboro, NC 27401



Phone: (336) 270-9775 • Fax: (336) 740-9357 • P.O. Box 39803 • Greensboro, NC 27438 • www.JoubranCommercial.com

# Potential Interior Concept Images









#### Potential Interior Concept Images







### **Aerial Overview**



Contact:

JJ Joubran, CCIM, SIOR

Joubran Commercial Properties
(336) 270-9775

JJ@JoubranCommercial.com

www.JoubranCommercial.com

#### Site Plan