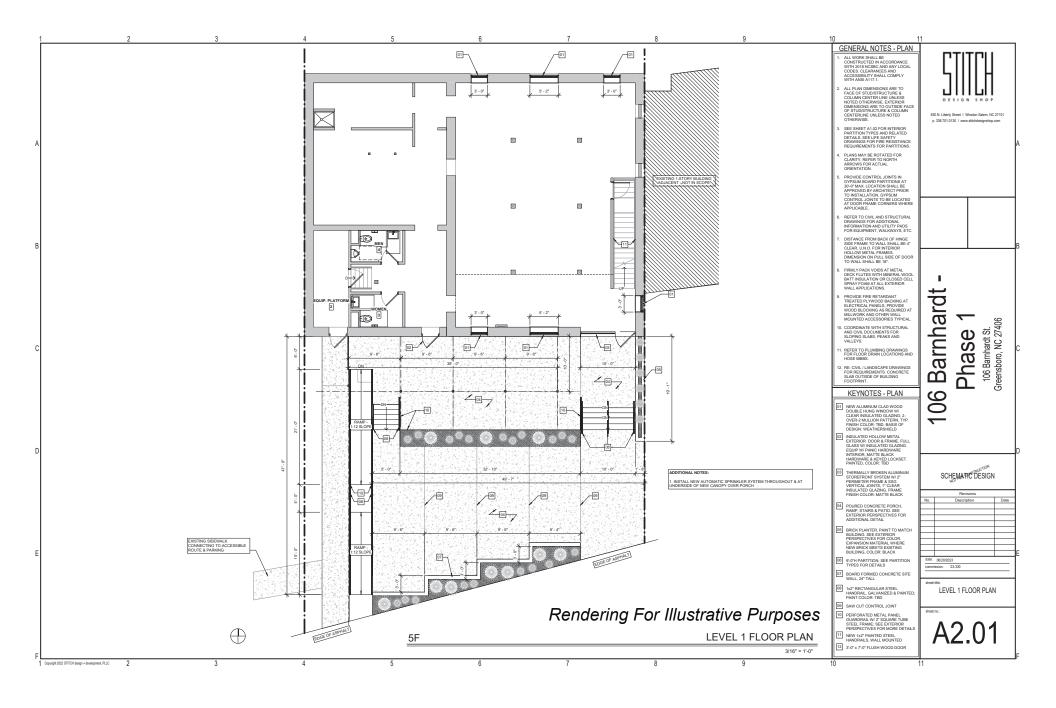

### Restaurant & Patio Building

106 Barnhardt Street | Greensboro, NC 27401

Available For Lease

\* Building Size: 5,930 SF

\* 1st Floor: 2,995 SF (133 max occup.)
2nd Floor: 1,213 SF (49 max occup.)
Basement: 1,722 SF (Storage)

 Large Outdoor Patio and Covered Porch (2,117 SF)

\* Surface Parking Lot Next Door

A redeveloped restaurant building in Downtown Greensboro's SouthEnd district.

Nearby retailers include: Hidden Gate Brewing, SouthEnd Brewing, Fainting Goat Spirits, BoxCar Bar + Arcade, Lewis + Elm Wine Bar, Bourbon Bowl Restaurant, The Quarter, and Mellow Mushroom.