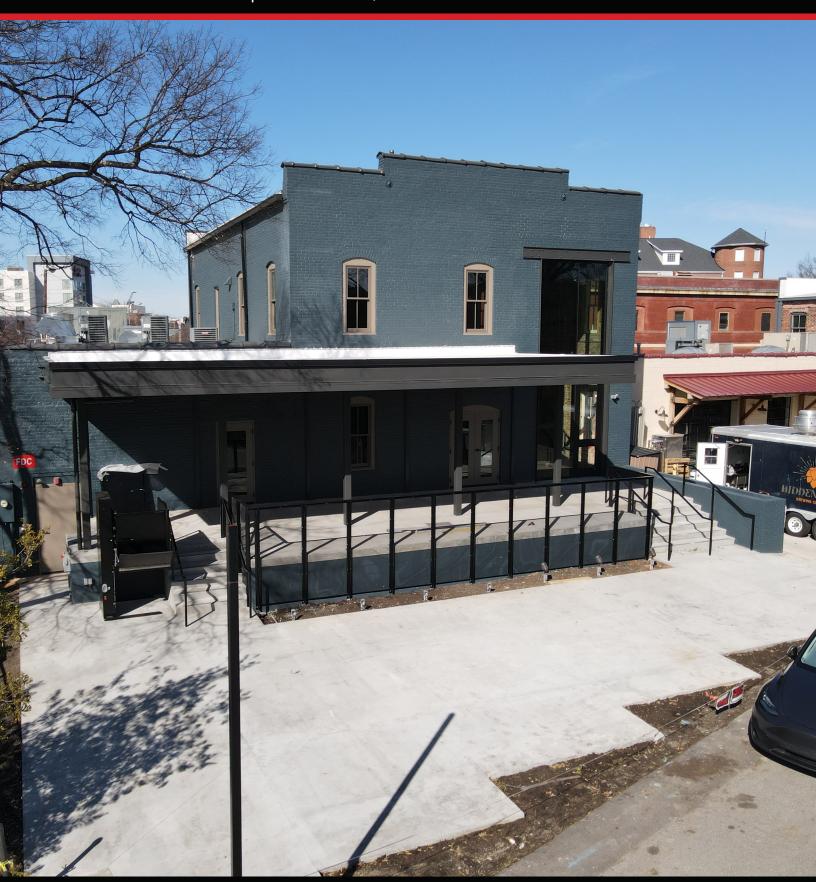

### Restaurant & Patio Building

106 Barnhardt Street | Greensboro, NC 27401

Available For Lease

\* Building Size: 5,930 SF

\* 1st Floor: 2,995 SF (133 max occup.)
2nd Floor: 1,213 SF (49 max occup.)
Basement: 1,722 SF (Storage)

 Large Outdoor Patio and Covered Porch (2,117 SF)

\* Surface Parking Lot Next Door

A redeveloped restaurant building in Downtown Greensboro's SouthEnd district.

Nearby retailers include: Hidden Gate Brewing, SouthEnd Brewing, Fainting Goat Spirits, BoxCar Bar + Arcade, Lewis + Elm Wine Bar, Bourbon Bowl Restaurant, The Quarter, and Mellow Mushroom.