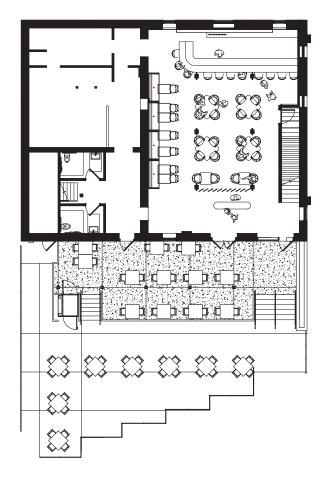

### Restaurant & Patio Building

106 Barnhardt Street | Greensboro, NC 27401

Available For Lease

\* Building Size: 5,930 SF

\* 1st Floor: 2,995 SF (133 max occup.)
2nd Floor: 1,213 SF (49 max occup.)
Basement: 1,722 SF (Storage)

 Large Outdoor Patio and Covered Porch (2,117 SF)

\* Surface Parking Lot Next Door

A redeveloped restaurant building in Downtown Greensboro's SouthEnd district.

Nearby retailers include: Hidden Gate Brewing, SouthEnd Brewing, Fainting Goat Spirits, BoxCar Bar + Arcade, Lewis + Elm Wine Bar, Bourbon Bowl Restaurant, The Quarter, and Mellow Mushroom.

#### Site Plan