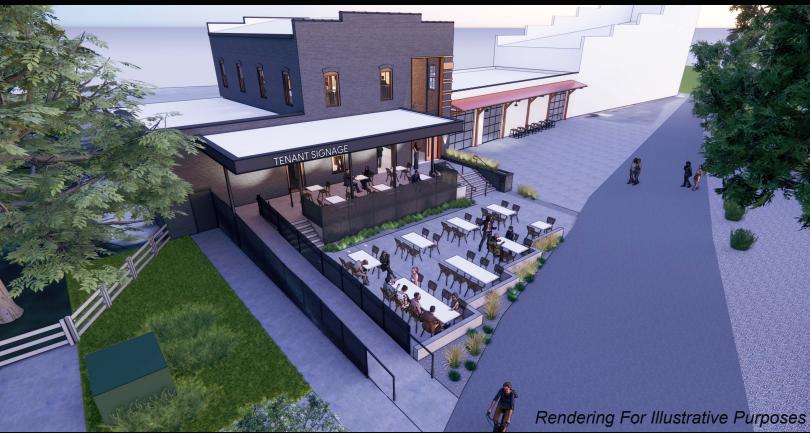

### Restaurant & Patio Building

106 Barnhardt Street | Greensboro, NC 27401

Available For Lease

\* Building Size: 5,930 SF

\* 1st Floor: 2,995 SF (133 max occup.)
2nd Floor: 1,213 SF (49 max occup.)
Basement: 1,722 SF (Storage)

 Large Outdoor Patio and Covered Porch (2,117 SF)

\* Surface Parking Lot Next Door

A redeveloped restaurant building in Downtown Greensboro's SouthEnd district.

Nearby retailers include: Hidden Gate Brewing, SouthEnd Brewing, Fainting Goat Spirits, BoxCar Bar + Arcade, Lewis + Elm Wine Bar, Bourbon Bowl Restaurant, The Quarter, and Mellow Mushroom.