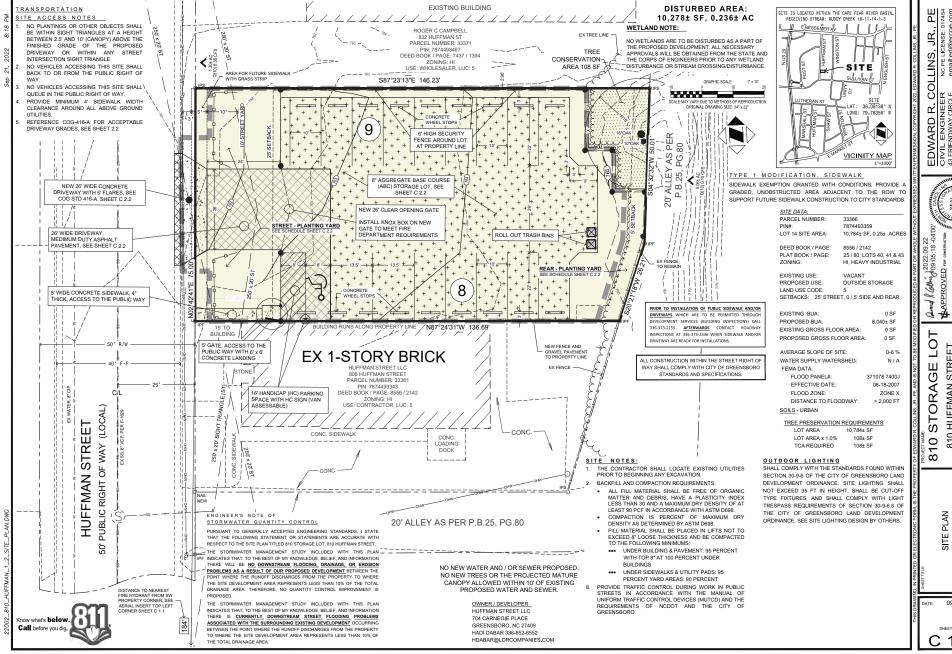

## Heavy Industrial Yard

810 Huffman Street | Greensboro, NC 27405

- Available For Lease
- \* 17 parking spaces on 0.25 AC
- \* 75' of Frontage & 136' of Depth
- Zoned Heavy Industrial which allows for Outside Storage
- Ready to Occupy

A 0.25 acre vacant lot located in East Greensboro on Huffman Street and off East Bessemer Avenue and North O'Henry Blvd.

The Property is surrounded by other Heavy Industrial businesses.

JJ Joubran, CCIM (336) 270-9775

JJ@JoubranCommercial.com

Phone: (336) 270-9775 • Fax: (336) 740-9357 • P.O. Box 39803 • Greensboro, NC 27438 • www.JoubranCommercial.com

HUFFMAN STREET

810 GILI

09-22-202

C 1.2