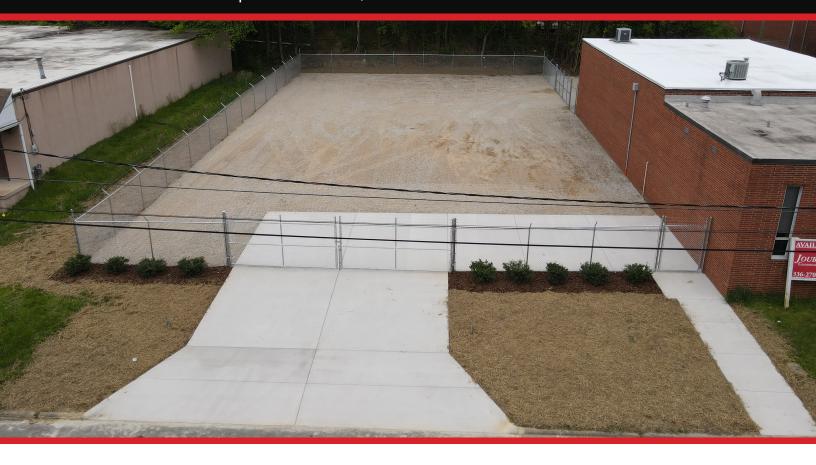

## Heavy Industrial Yard

810 Huffman Street | Greensboro, NC 27405

- Available For Lease
- \* 17 parking spaces on 0.25 AC
- \* 75' of Frontage & 136' of Depth
- Zoned Heavy Industrial which allows for Outside Storage
- Ready to Occupy

A 0.25 acre vacant lot located in East Greensboro on Huffman Street and off East Bessemer Avenue and North O'Henry Blvd.

The Property is surrounded by other Heavy Industrial businesses.

JJ Joubran, CCIM (336) 270-9775